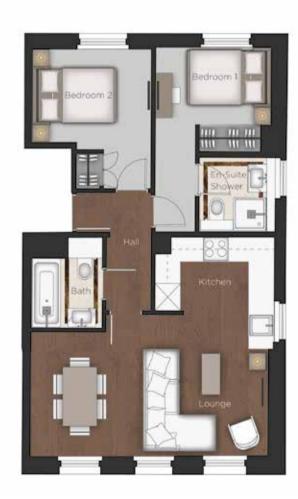

## APARTMENT B1 2 BEDROOM APARTMENT LOWER GROUND FLOOR

Reception

18'6" x 13'6" 5.64 x 4.11m

Kitchen

9'3" x 7'9" 2.82 x 2.36m

Master Bedroom

13' 6" x 9'3" 4.11 x 2.82m

Bedroom 2

10'9" x 9'0" 3.28 x 2.74m

Total

768 sq ft 71.35 sq m