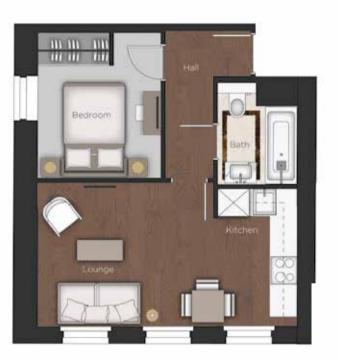

## APARTMENT B1 2 BEDROOM APARTMENT LOWER GROUND FLOOR

Reception

18'6" x 13'6" 5.64 x 4.11m

Kitchen

9'3" x 7'9" 2.82 x 2.36m

Master Bedroom

13' 6" x 9'3" 4.11 x 2.82m

Bedroom 2

10'9" x 9'0" 3.28 x 2.74m

Total

768 sq ft 71.35 sq m