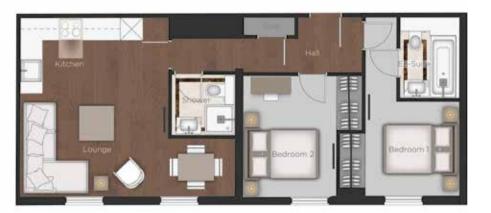

#### **APARTMENT 21** 2 BEDROOM APARTMENT SECOND FLOOR

Reception/Kitchen

18'6" x 17'3" 5.64 x 5.26m

Master Bedroom

13'6 x 9'9" 4.11 x 2.97m

Bedroom 2

11' x 9'0" 3.35 x 2.74m

Total