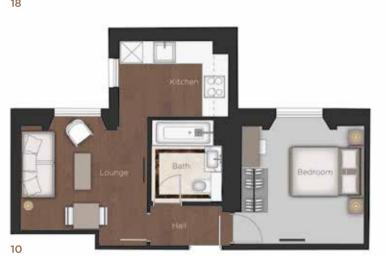

#### APARTMENTS 10 & 18

#### 1 BEDROOM APARTMENT FIRST FLOOR

Reception

11'9" x 11'9" 3.58 x 3.58m

Kitchen

9'3" x 6'9" 2.82 x 2.06m

Bedroom

11'9" x 10'3" 3.58 x 3.12m

Total

414 sq ft 38.46 sq m

#### 10 dimensions differ as below

Reception

11'9" x 10'6" 3.58 x 3.20m

Kitchen

9'3" x 6'9" 2.82 x 2.06m

Total

404 sq ft 37.53 sq m