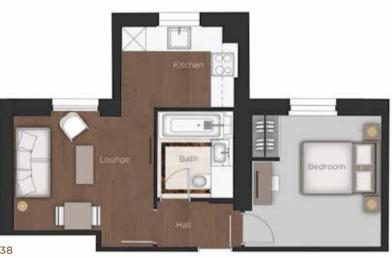

## APARTMENT 32

1 BEDROOM APARTMENT THIRD FLOOR

Reception/Kitchen

17'6" x 9'0" 5.33 x 2.74m

Bedroom

9'9" x 9'0" 2.97 x 2.74m

Total

326 sq ft 30.29 sq m