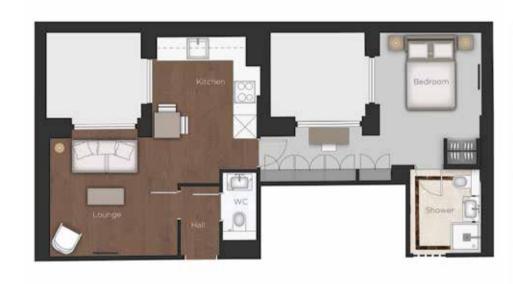

x 8'9" 6.71 x 2.67m

#### Master Bedroom

9'0" x 9'0" 2.74 x 2.74m

Total

537 sq ft 49.89 sq m

### APARTMENT B6 3 BEDROOM APARTMENT

#### Reception/Kitchen

19'0" x 18'6" 5.79 x 5.64m

#### Master Bedroom

12'6" x 10'9" 3.81 x 3.28m

#### Bedroom 2

15'3" x 9'3" 4.65 x 2.82m

#### Bedroom 3

10'9" x 10'3" 3.28 x 3.12m

#### Total

928 sq ft 86.21 sq m

# LOWER GROUND FLOOR

#### Reception

11'3" x 10'9" 3.43 x 3.28m

APARTMENT B7

1 BEDROOM APARTMENT

LOWER GROUND FLOOR

#### Kitchen

13'0" x 9'3" 3.96 x 2.82m

#### Bedroom

12'0" x 9'6" 3.66 x 2.90m

#### Total

477 sq ft 44.31 sq m

#### APARTMENT B8 1 BEDROOM APARTMENT LOWER GROUND FLOOR

Reception

11'9" x 10'9" 3.58 x 3.28m

Kitchen

9'0" x 8'0" 2.74 x 2.44m

Bedroom

10'9" x 10'3" 3.28 x 3.12m

Total

402 sq ft 37.35 sq m

















#### APARTMENT G1 2 BEDROOM APARTMENT **GROUND FLOOR**

Reception

18'6" x 15'9" 5.64 x 4.80m

Kitchen

9'3" x 6'0" 2.82 x 1.83m

Master Bedroom

13'6" x 9'9" 4.11 x 2.97m

Bedroom 2

11'9" x 9'0" 3.58 x 2.74m

Total

782 sq ft 72.65 sq m

### APARTMENTS G2, G3, G4 & G5

1 BEDROOM APARTMENT

Reception/Kitchen

21'9" x 9'0" 6.63 x 2.74m

Bedroom

10'9" x 9'0" 3.28 x 2.74m

Total

390 sq ft 36.23 sq m

## **GROUND FLOOR**

Reception/Kitchen

18'6" x 14'0" 5.64 x 4.27m

Total

## APARTMENT G6 1 BEDROOM APARTMENT **GROUND FLOOR**

Bedroom

11'6" x 8'9" 3.51 x 2.67m

466 sq ft 43.29 sq m

#### APARTMENTS G7 & G9 1 BEDROOM APARTMENT **GROUND FLOOR**

Reception

11'9" x 11'9" 3.58 x 3.58m

Kitchen

9'3" x 6'9" 2.82 x 2.06m

Bedroom

11'9" x 10'3" 3.58 x 3.12m

Total

413 sq ft 38.37 sq m