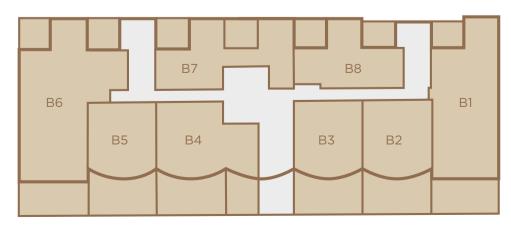

## APARTMENT B1 2 BEDROOM APARTMENT LOWER GROUND FLOOR

Reception

18'6" x 13'6" 5.64 x 4.11m

Kitchen

9'3" x 7'9" 2.82 x 2.36m

Master Bedroom

13' 6" x 9'3" 4.11 x 2.82m

Bedroom 2

10'9" x 9'0" 3.28 x 2.74m

Total

768 sq ft 71.35 sq m

## APARTMENTS B2, B3 & B5 1 BEDROOM APARTMENT LOWER GROUND FLOOR

Reception/Kitchen

21'9" x 8'9" 6.63 x 2.67m

Bedroom

10'6" x 9'0" 3.20 x 2.74m

Total

391 sq ft 36.33 sq m

B3 dimensions differ as below

Reception/Kitchen

21'6" x 9'0" 6.55 x 2.74m

Bedroom

10'3" x 8'9" 3.12 x 2.67m

Total

389 sq ft 36.14 sq m

#### APARTMENT B4 2 BEDROOM APARTMENT LOWER GROUND FLOOR

#### Reception/Kitchen

22' x 8'9" 6.71 x 2.67m

#### Master Bedroom

9'0" x 9'0" 2.74 x 2.74m

Total

537 sq ft 49.89 sq m

### APARTMENT B6 3 BEDROOM APARTMENT

#### Reception/Kitchen

19'0" x 18'6" 5.79 x 5.64m

#### Master Bedroom

12'6" x 10'9" 3.81 x 3.28m

#### Bedroom 2

15'3" x 9'3" 4.65 x 2.82m

#### Bedroom 3

10'9" x 10'3" 3.28 x 3.12m

#### Total

928 sq ft 86.21 sq m

# LOWER GROUND FLOOR

#### Reception

11'3" x 10'9" 3.43 x 3.28m

APARTMENT B7

1 BEDROOM APARTMENT

LOWER GROUND FLOOR

#### Kitchen

13'0" x 9'3" 3.96 x 2.82m

#### Bedroom

12'0" x 9'6" 3.66 x 2.90m

#### Total

477 sq ft 44.31 sq m

#### APARTMENT B8 1 BEDROOM APARTMENT LOWER GROUND FLOOR

Reception

11'9" x 10'9" 3.58 x 3.28m

Kitchen

9'0" x 8'0" 2.74 x 2.44m

Bedroom

10'9" x 10'3" 3.28 x 3.12m

Total

402 sq ft 37.35 sq m