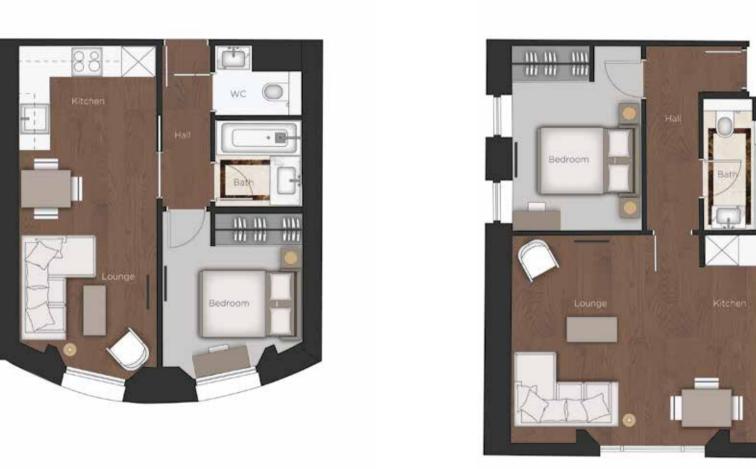

#### Reception

11'3" x 10'9" 3.43 x 3.28m

APARTMENT B7

1 BEDROOM APARTMENT

LOWER GROUND FLOOR

#### Kitchen

13'0" x 9'3" 3.96 x 2.82m

#### Bedroom

12'0" x 9'6" 3.66 x 2.90m

#### Total

477 sq ft 44.31 sq m

#### APARTMENT B8 1 BEDROOM APARTMENT LOWER GROUND FLOOR

Reception

11'9" x 10'9" 3.58 x 3.28m

Kitchen

9'0" x 8'0" 2.74 x 2.44m

Bedroom

10'9" x 10'3" 3.28 x 3.12m

Total

402 sq ft 37.35 sq m