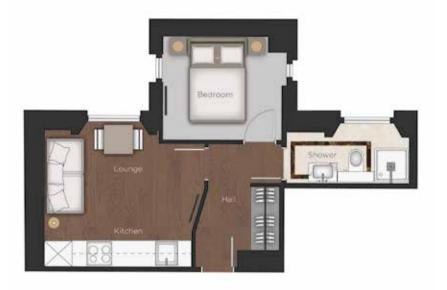

## APARTMENT B1 2 BEDROOM APARTMENT LOWER GROUND FLOOR

Reception

18'6" x 13'6" 5.64 x 4.11m

Kitchen

9'3" x 7'9" 2.82 x 2.36m

Master Bedroom

13' 6" x 9'3" 4.11 x 2.82m

Bedroom 2

10'9" x 9'0" 3.28 x 2.74m

Total

768 sq ft 71.35 sq m