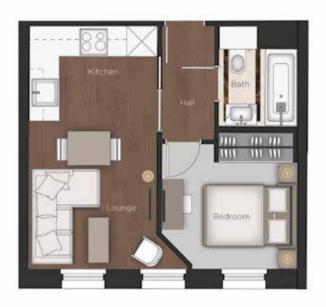

## APARTMENTS B2, B3 & B5 1 BEDROOM APARTMENT LOWER GROUND FLOOR

Reception/Kitchen

21'9" x 8'9" 6.63 x 2.67m

Bedroom

10'6" x 9'0" 3.20 x 2.74m

Total

391 sq ft 36.33 sq m

B3 dimensions differ as below

Reception/Kitchen

21'6" x 9'0" 6.55 x 2.74m

Bedroom

10'3" x 8'9" 3.12 x 2.67m

Total

389 sq ft 36.14 sq m