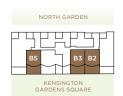

| APARTMENT    | LEVEL        | BEDS          | TOTAL AREA SQ FT | TOTAL AREA SQ M | PAGE            |
|--------------|--------------|---------------|------------------|-----------------|-----------------|
| B1           | Lower Ground | 2             | <br>768          | 71.35           | 43              |
| B2           | Lower Ground | 1             | 391              | 36.33           | 43              |
| B3           | Lower Ground | 1             | 389              | 36.14           | 43              |
| B4           | Lower Ground | 2             | 537              | 49.89           | 44              |
| B5           | Lower Ground | 1             | 391              | 36.33           | 43              |
| B6           | Lower Ground | 3             | 928              | 86.21           | 44              |
| B7           | Lower Ground | 1             | 477              | 44.31           | 45              |
| B8           | Lower Ground | 1             | 402              | 37.25           | 45              |
| G1           | Ground       | 2             | 782              | 72.65           | 46              |
| G2           | Ground       | <br>1         | 390              | 36.23           | 46              |
| G3           | Ground       | <u> </u>      | <u> </u>         | 36.23           | 46              |
| G4           | Ground       | 1             | <u> </u>         | 36.23           | 46              |
| G5           | Ground       | 1             | 390<br>390       | 36.23           | 46              |
| G6           | Ground       | 1             | 466              | 43.29           | 47              |
| G7           | Ground       | 1             | 413              | <u> </u>        | 47              |
|              |              | 1             | 413<br>324       |                 | <u>47</u><br>48 |
| G8           | Ground       | <u> </u>      | 324<br>405       | 30.10           | 48              |
| <u>G9</u>    | Ground       | 1             |                  | 37.63           |                 |
| 10           | First        | <u> </u>      | 404              | 37.53           | 48              |
| 11           | First        | 2             | 781              | 72.56           | 49              |
| 12           | First        | 1             | 390              | 36.23           | 49              |
| 13           | First        | 1             | 390              | 36.23           | 49              |
| 14           | First        | <u> </u>      | 390              | 36.23           | 49              |
| <u>15</u>    | First        | 11            | 390              | 36.23           | 49              |
| 16           | First        | 1             | 390              | 36.23           | 49              |
| 17           | First        | 1             | 464              | 43.11           | 50              |
| 18           | First        |               | 414              | 38.46           | 48              |
| 19           | First        | 1             | 478              | 44.41           | 50              |
| 20           | Second       | 1             | 408              | 37.90           | 51              |
| 21           | Second       | 2             | 688              | 63.92           | 51              |
| 22           | Second       | 1             | 330              | 30.66           | 52              |
| 23           | Second       | 1             | 330              | 30.66           | 52              |
| 24           | Second       | 1             | 330              | 30.66           | 52              |
| 25           | Second       | 1             | 326              | 30.29           | 52              |
| 26           | Second       | 1             | 326              | 30.29           | 52              |
| 27           | Second       | <u> </u>      | 371              | 34.47           | 52              |
| 28           | Second       | <u> </u>      | 410              | 38.09           | 51              |
| 29           | Second       | 1             | 477              | 44.31           | 53              |
| 31           | Third        | 2             | 700              | 65.03           | 53              |
| 32           | Third Third  | <u>∠</u><br>1 | <br>326          | 30.29           | <u>53</u>       |
| 33           | Third Third  | 2             | 690              | 64.10           | <u>54</u><br>54 |
|              |              | 2             | 689<br>689       | 64.01           | <u>54</u><br>54 |
| 34           | Third        |               |                  | 34.93           |                 |
| 35           | Third        |               | 376              |                 | 55              |
| 36           | Third        | <u> </u>      | 411              | 38.18           | 55              |
| 37           | Third        | 1             | 474              | 44.04           | 56              |
| 38           | Third        | 1             | 406              | 37.72           | 55              |
| 41           | Fourth       | 2             | 604              | 56.11           | 56              |
| 42           | Fourth       | 1             | 344              | 31.96           | 57              |
| 43           | Fourth       | 2             | 698              | 64.85           | 57              |
| 44           | Fourth       | 2             | 702              | 65.22           | 57              |
| 45           | Fourth       | 2             | 783              | 72.74           | 59              |
| 46           | Fourth       | 2             | 697              | 64.75           | 58              |
| 51           | Fifth        | 1             | 545              | 50.63           | 59              |
| 52           | Fifth        | 1             | 329              | 30.57           | 60              |
| 53           | Fifth        | 2             | 659              | 61.22           | 60              |
| 54           | Fifth        |               | 662              | 61.50           | 60              |
| 55           | Fifth        | 2             | 685              | 63.64           | 61              |
| 56           | Fifth        | 1             | 200              | 18.58           | 61              |
| 57           | Fifth        | 1             | 410              | 38.09           | 62              |
| <del> </del> | T 11 C11     |               | T10              | <del></del>     |                 |

## APARTMENTS B2, B3 & B5 1 BEDROOM APARTMENT LOWER GROUND FLOOR

Reception/Kitchen

21'9" x 8'9" 6.63 x 2.67m

Bedroom

10'6" x 9'0" 3.20 x 2.74m

Total

391 sq ft 36.33 sq m

B3 dimensions differ as below

Reception/Kitchen

21'6" x 9'0" 6.55 x 2.74m

Bedroom

10'3" x 8'9" 3.12 x 2.67m

Total

389 sq ft 36.14 sq m