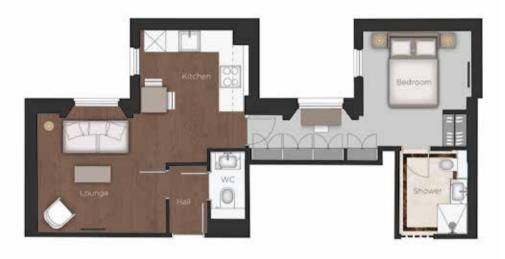

## FIRST FLOOR

Reception

Master Bedroom

Total

72.56 sq m

APARTMENTS 12, 13, 14, 15 & 16

1 BEDROOM APARTMENT

FIRST FLOOR