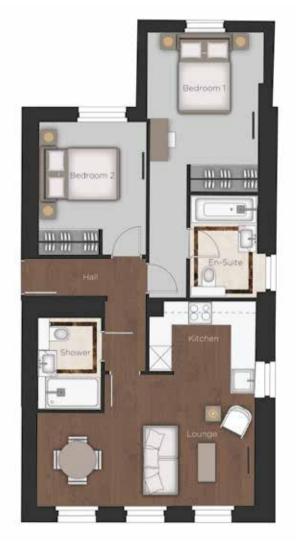

#### **APARTMENT 21** 2 BEDROOM APARTMENT SECOND FLOOR

Reception/Kitchen

18'6" x 17'3" 5.64 x 5.26m

Master Bedroom

13'6 x 9'9" 4.11 x 2.97m

Bedroom 2

11' x 9'0" 3.35 x 2.74m

Total

688 sq ft 63.92 sq m