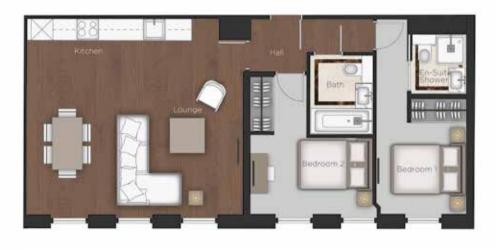

#### APARTMENT 11 2 BEDROOM APARTMENT

18'6" x 13'3" 5.64 x 4.04m

Kitchen

9'9" x 8'6" 2.97 x 2.59m

13'6 x 9'9" 4.11 x 2.97m

Bedroom 2

11'3" x 9'0" 3.43 x 2.74

781 sq ft

## FIRST FLOOR

Reception

Master Bedroom

Total

72.56 sq m

APARTMENTS 12, 13, 14, 15 & 16

1 BEDROOM APARTMENT

FIRST FLOOR