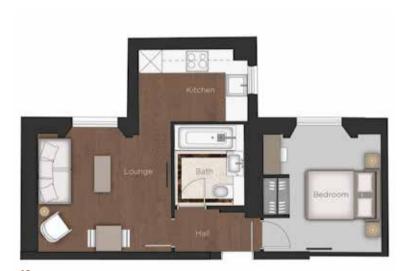

### APARTMENTS G2, G3, G4 & G5

1 BEDROOM APARTMENT

Reception/Kitchen

21'9" x 9'0" 6.63 x 2.74m

Bedroom

10'9" x 9'0" 3.28 x 2.74m

Total

390 sq ft 36.23 sq m

## **GROUND FLOOR**

Reception/Kitchen

18'6" x 14'0" 5.64 x 4.27m

Total