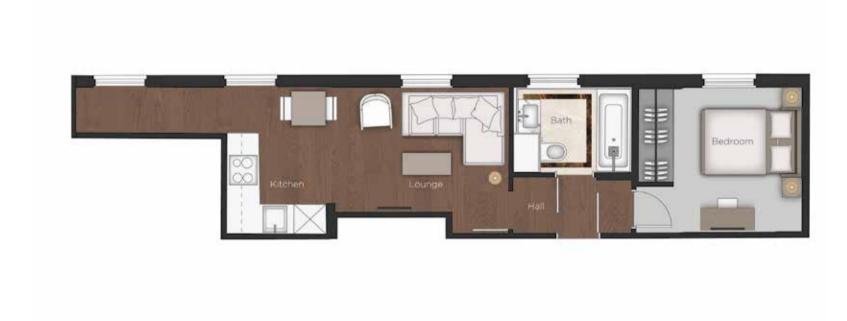

## APARTMENT 57 1 BEDROOM APARTMENT FIFTH FLOOR

#### Reception/Kitchen

18'9" x 9'9" 5.7 x 3m

Bedroom

10'6" x 9'8" 3.2 x 2.9m

Total

410 sq ft 38.09 sq m

Furniture sizes and layout are for indicative purposes only.

Floor plans shown are for approximate measurements only. Floor plans not to scale. Exact layout and sizes may vary.