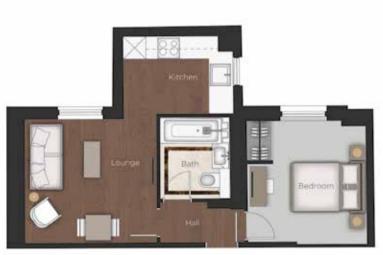

### APARTMENT 19

#### 1 BEDROOM APARTMENT FIRST FLOOR

| Reception     |     |
|---------------|-----|
| 1110" > 1117" | 7 5 |

3.58 x 3.43m 11'9" x 11'3"

Kitchen

12' x 9'3" 3.66 x 2.82m

Bedroom

10'9" x 9'6" 3.28 x 2.90m

Total

478 sq ft 44.41 sq m