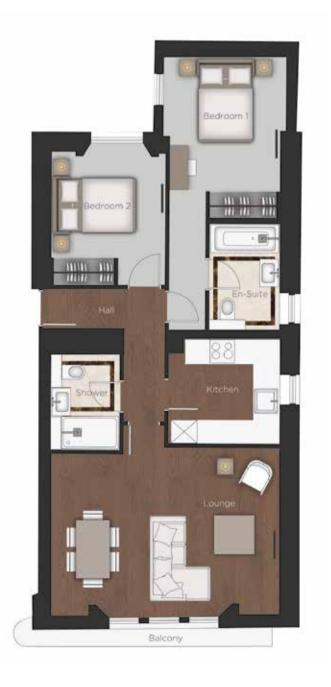

#### APARTMENT 11 2 BEDROOM APARTMENT

18'6" x 13'3" 5.64 x 4.04m

Kitchen

9'9" x 8'6" 2.97 x 2.59m

13'6 x 9'9" 4.11 x 2.97m

Bedroom 2

11'3" x 9'0" 3.43 x 2.74

781 sq ft

## FIRST FLOOR

Reception

Master Bedroom

Total

72.56 sq m

APARTMENTS 12, 13, 14, 15 & 16

1 BEDROOM APARTMENT

FIRST FLOOR