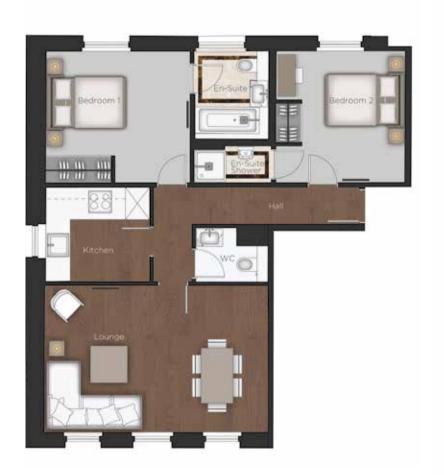

#### APARTMENT 45 2 BEDROOM APARTMENT FOURTH FLOOR

Reception

19'1" x 12'6" 5.8 x 3.8m

Kitchen

8'11" x 8'2" 2.7 x 2.5m

Master Bedroom

12'4" x 11'3" 3.8 x 3.4m

Bedroom 2

11'3" × 11'0" 3.4 × 3.4

783 sq ft 697 sq m