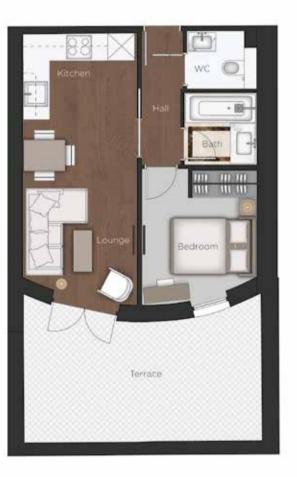

## APARTMENT B1 2 BEDROOM APARTMENT LOWER GROUND FLOOR

Reception

18'6" x 13'6" 5.64 x 4.11m

Kitchen

9'3" x 7'9" 2.82 x 2.36m

Master Bedroom

13' 6" x 9'3" 4.11 x 2.82m

Bedroom 2

10'9" x 9'0" 3.28 x 2.74m

Total

768 sq ft 71.35 sq m