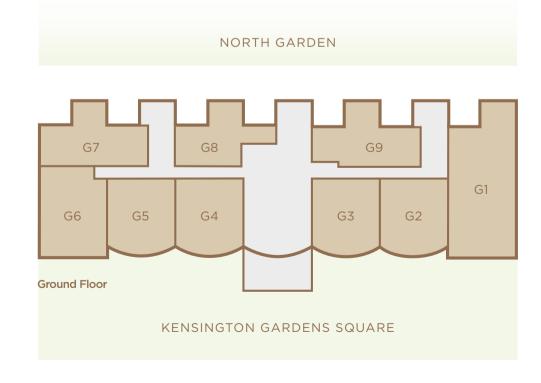

#### APARTMENT G1 2 BEDROOM APARTMENT **GROUND FLOOR**

Reception

18'6" x 15'9" 5.64 x 4.80m

Kitchen

9'3" x 6'0" 2.82 x 1.83m

Master Bedroom

13'6" x 9'9" 4.11 x 2.97m

Bedroom 2

11'9" x 9'0" 3.58 x 2.74m

Total

782 sq ft 72.65 sq m

### APARTMENTS G2, G3, G4 & G5

1 BEDROOM APARTMENT

Reception/Kitchen

21'9" x 9'0" 6.63 x 2.74m

Bedroom

10'9" x 9'0" 3.28 x 2.74m

Total

390 sq ft 36.23 sq m

## **GROUND FLOOR**

Reception/Kitchen

18'6" x 14'0" 5.64 x 4.27m

Total

## APARTMENT G6 1 BEDROOM APARTMENT **GROUND FLOOR**

Bedroom

11'6" x 8'9" 3.51 x 2.67m

466 sq ft 43.29 sq m

#### APARTMENTS G7 & G9 1 BEDROOM APARTMENT **GROUND FLOOR**

Reception

11'9" x 11'9" 3.58 x 3.58m

Kitchen

9'3" x 6'9" 2.82 x 2.06m

Bedroom

11'9" x 10'3" 3.58 x 3.12m

Total

413 sq ft 38.37 sq m

G9 dimensions differ as below

Reception

11'9" x 10'6" 3.58 x 3.20m

Kitchen

9'6" x 6'9" 2.90 x 2.06m

Total

405 sq ft 37.63 sq m

#### APARTMENT G8 1 BEDROOM APARTMENT **GROUND FLOOR**

#### Reception/Kitchen

12'6" x 11'9" 3.81 x 3.58m

Bedroom

9'6" x 8'6" 2.90 x 2.59

Total

324 sq ft 30.10 sq m