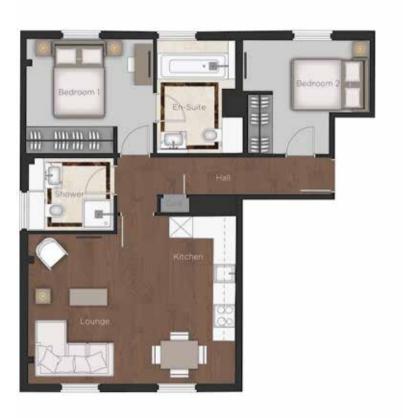

#### **APARTMENT 21** 2 BEDROOM APARTMENT SECOND FLOOR

Reception/Kitchen

18'6" x 17'3" 5.64 x 5.26m

Master Bedroom

13'6 x 9'9" 4.11 x 2.97m

Bedroom 2

11' x 9'0" 3.35 x 2.74m

Total