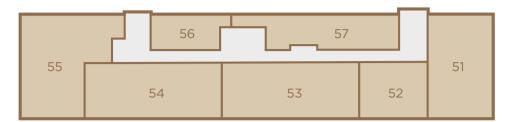

#### **APARTMENT 51** 1 BEDROOM APARTMENT FIFTH FLOOR

Reception/Kitchen

18'2" x 16'2" 5.5 x 4.9m

Bedroom

10'7" x 9'2" 3.2 x 2.8m

Total

545 sq ft 50.63 sq m

#### APARTMENT 52 1 BEDROOM APARTMENT FIFTH FLOOR

Reception/Kitchen

16'0" x 9'0" 4.88 x 2.74m

Bedroom

10'0" x 8'6" 3.05 x 2.59m

Total

329 sq ft 30.57 sq m

### APARTMENTS 53 & 54

#### 2 BEDROOM APARTMENT FIFTH FLOOR

Reception/Kitchen

19'3" x 16'0" 5.87 x 4.88m

Master Bedroom

8'6" x 8'6" 2.59 x 2.59m

Bedroom 2

10'9" x 8'3" 3.28 x 2.51m

Total

659 sq ft 61.22 sq m

54 dimensions differ as below

Master Bedroom

8'6" x 8'3" .59 x 2.51m

Total

662 sq ft 61.50 sq m

#### APARTMENT 55 2 BEDROOM APARTMENT

## FIFTH FLOOR

Reception/Kitchen

18'0" x 14'3" 5.49 x 4.34m

Master Bedroom

11'0" x 9'6" 3.35 x 2.90m

Bedroom 2

11'0" x 9'6" 3.35 x 2.90m

Total

685 sq ft 63.64 sq m

#### APARTMENT 56 1 BEDROOM APARTMENT FIFTH FLOOR

Reception/Kitchen

9'6" x 6'6" 2.9 x 1.98m

Bedroom

7'6" x 6'6" 2.29 x 1.98m

Total

200 sq ft 18.58 sq m

## APARTMENT 57 1 BEDROOM APARTMENT FIFTH FLOOR

#### Reception/Kitchen

18'9" x 9'9" 5.7 x 3m

Bedroom

10'6" x 9'8" 3.2 x 2.9m

Total

410 sq ft 38.09 sq m

Furniture sizes and layout are for indicative purposes only.

Floor plans shown are for approximate measurements only. Floor plans not to scale. Exact layout and sizes may vary.