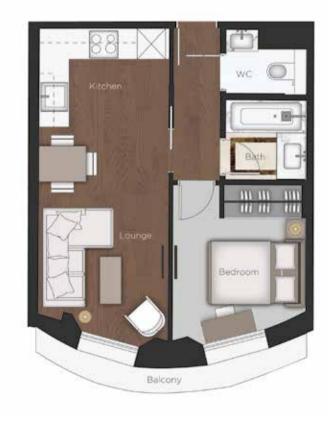

### APARTMENTS G2, G3, G4 & G5

1 BEDROOM APARTMENT

Reception/Kitchen

21'9" x 9'0" 6.63 x 2.74m

Bedroom

10'9" x 9'0" 3.28 x 2.74m

Total

390 sq ft 36.23 sq m