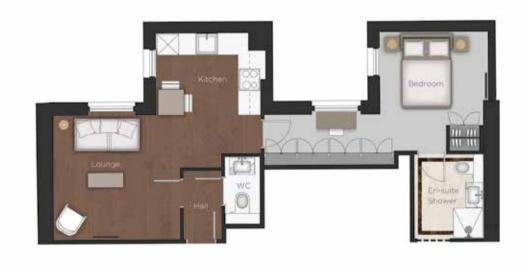

## APARTMENT B1 2 BEDROOM APARTMENT LOWER GROUND FLOOR

Reception

18'6" x 13'6" 5.64 x 4.11m

Kitchen

9'3" x 7'9" 2.82 x 2.36m

Master Bedroom

13' 6" x 9'3" 4.11 x 2.82m

Bedroom 2

10'9" x 9'0" 3.28 x 2.74m

Total

768 sq ft 71.35 sq m