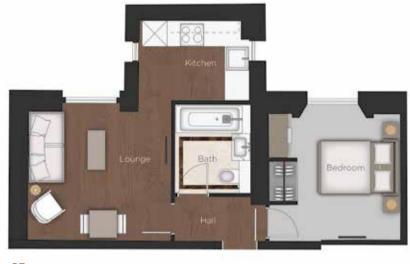

#### Reception

11'3" x 10'9" 3.43 x 3.28m

APARTMENT B7

1 BEDROOM APARTMENT

LOWER GROUND FLOOR

#### Kitchen

13'0" x 9'3" 3.96 x 2.82m

#### Bedroom

12'0" x 9'6" 3.66 x 2.90m

#### Total

477 sq ft 44.31 sq m