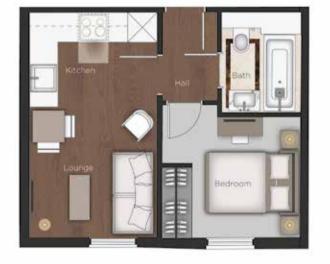

#### **APARTMENT 51** 1 BEDROOM APARTMENT FIFTH FLOOR

Reception/Kitchen

18'2" x 16'2" 5.5 x 4.9m

Bedroom

10'7" x 9'2" 3.2 x 2.8m

Total

545 sq ft 50.63 sq m