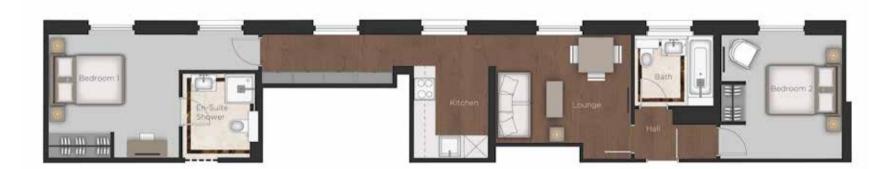

#### APARTMENT 41 2 BEDROOM APARTMENT FOURTH FLOOR

Reception/Kitchen 18'9" x 17'3" 5.71 x 5.26m Master Bedroom

9'3" x 8'3" 2.82 x 2.51m Bedroom 2

11'0" x 9'3" 3.35 x 2.82m Total

604 sq ft 56.11 sq m