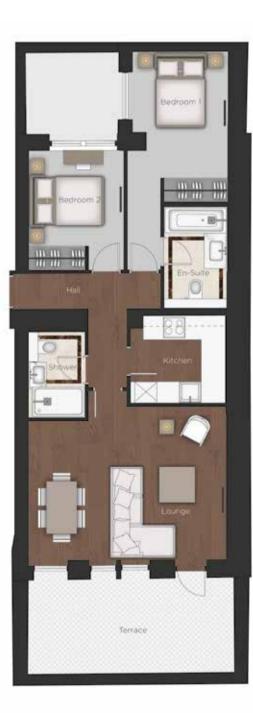

#### APARTMENT 11 2 BEDROOM APARTMENT

18'6" x 13'3" 5.64 x 4.04m

Kitchen

9'9" x 8'6" 2.97 x 2.59m

13'6 x 9'9" 4.11 x 2.97m

Bedroom 2

11'3" x 9'0" 3.43 x 2.74

781 sq ft

## FIRST FLOOR

Reception

Master Bedroom

Total

72.56 sq m

APARTMENTS 12, 13, 14, 15 & 16

1 BEDROOM APARTMENT

FIRST FLOOR