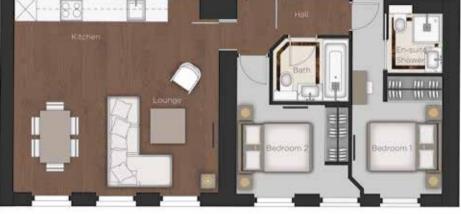

Total

477 sq ft 44.31 sq m

APARTMENT 31
2 BEDROOM APARTMENT
THIRD FLOOR

Reception/Kitchen

18'6" x 17'6" 5.64 x 5.33m

Master Bedroom

13'6" x 9'9" 4.11 x 2.97m

Bedroom 2

11'0" x 9'0" 3.35 x 2.74m

Total

700 sq ft 65.03 sq m