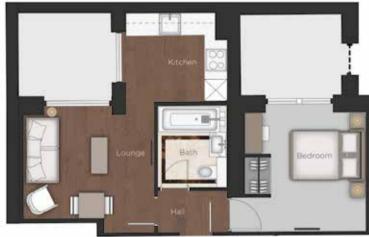

8'9" 6.71 x 2.67m

#### Master Bedroom

9'0" x 9'0" 2.74 x 2.74m

Total

537 sq ft 49.89 sq m

### APARTMENT B6 3 BEDROOM APARTMENT

#### Reception/Kitchen

19'0" x 18'6" 5.79 x 5.64m

#### Master Bedroom

12'6" x 10'9" 3.81 x 3.28m

#### Bedroom 2

15'3" x 9'3" 4.65 x 2.82m

#### Bedroom 3

10'9" x 10'3" 3.28 x 3.12m

#### Total

928 sq ft 86.21 sq m

# LOWER GROUND FLOOR

#### Reception

11'3" x 10'9" 3.43 x 3.28m

APARTMENT B7

1 BEDROOM APARTMENT

LOWER GROUND FLOOR

#### Kitchen

13'0" x 9'3" 3.96 x 2.82m

#### Bedroom

12'0" x 9'6" 3.66 x 2.90m

#### Total

477 sq ft 44.31 sq m

#### APARTMENT B8 1 BEDROOM APARTMENT LOWER GROUND FLOOR

Reception

11'9" x 10'9" 3.58 x 3.28m

Kitchen

9'0" x 8'0" 2.74 x 2.44m

Bedroom

10'9" x 10'3" 3.28 x 3.12m

Total

402 sq ft 37.35 sq m

















#### APARTMENT G1 2 BEDROOM APARTMENT **GROUND FLOOR**

Reception

18'6" x 15'9" 5.64 x 4.80m

Kitchen

9'3" x 6'0" 2.82 x 1.83m

Master Bedroom

13'6" x 9'9" 4.11 x 2.97m

Bedroom 2

11'9" x 9'0" 3.58 x 2.74m

Total

782 sq ft 72.65 sq m

### APARTMENTS G2, G3, G4 & G5

1 BEDROOM APARTMENT

Reception/Kitchen

21'9" x 9'0" 6.63 x 2.74m

Bedroom

10'9" x 9'0" 3.28 x 2.74m

Total

390 sq ft 36.23 sq m

## **GROUND FLOOR**

Reception/Kitchen

18'6" x 14'0" 5.64 x 4.27m

Total

## APARTMENT G6 1 BEDROOM APARTMENT **GROUND FLOOR**

Bedroom

11'6" x 8'9" 3.51 x 2.67m

466 sq ft 43.29 sq m

#### APARTMENTS G7 & G9 1 BEDROOM APARTMENT **GROUND FLOOR**

Reception

11'9" x 11'9" 3.58 x 3.58m

Kitchen

9'3" x 6'9" 2.82 x 2.06m

Bedroom

11'9" x 10'3" 3.58 x 3.12m

Total

413 sq ft 38.37 sq m

G