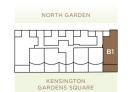

| APARTMENT    | LEVEL        | BEDS          | TOTAL AREA SQ FT | TOTAL AREA SQ M | PAGE            |
|--------------|--------------|---------------|------------------|-----------------|-----------------|
| B1           | Lower Ground | 2             | <br>768          | 71.35           | 43              |
| B2           | Lower Ground | 1             | 391              | 36.33           | 43              |
| B3           | Lower Ground | 1             | 389              | 36.14           | 43              |
| B4           | Lower Ground | 2             | 537              | 49.89           | 44              |
| B5           | Lower Ground | 1             | 391              | 36.33           | 43              |
| B6           | Lower Ground | 3             | 928              | 86.21           | 44              |
| B7           | Lower Ground | 1             | 477              | 44.31           | 45              |
| B8           | Lower Ground | 1             | 402              | 37.25           | 45              |
| G1           | Ground       | 2             | 782              | 72.65           | 46              |
| G2           | Ground       | <br>1         | 390              | 36.23           | 46              |
| G3           | Ground       | <u> </u>      | <u> </u>         | 36.23           | 46              |
| G4           | Ground       | 1             | <u> </u>         | 36.23           | 46              |
| G5           | Ground       | 1             | 390<br>390       | 36.23           | 46              |
| G6           | Ground       | 1             | 466              | 43.29           | 47              |
| G7           | Ground       | 1             | 413              | <u> </u>        | 47              |
|              |              | 1             | 413<br>324       |                 | <u>47</u><br>48 |
| G8           | Ground       | <u> </u>      | 324<br>405       | 30.10           | 48              |
| <u>G9</u>    | Ground       | 1             |                  | 37.63           |                 |
| 10           | First        | <u> </u>      | 404              | 37.53           | 48              |
| 11           | First        | 2             | 781              | 72.56           | 49              |
| 12           | First        | 1             | 390              | 36.23           | 49              |
| 13           | First        | 1             | 390              | 36.23           | 49              |
| 14           | First        | <u> </u>      | 390              | 36.23           | 49              |
| <u>15</u>    | First        | 11            | 390              | 36.23           | 49              |
| 16           | First        | 1             | 390              | 36.23           | 49              |
| 17           | First        | 1             | 464              | 43.11           | 50              |
| 18           | First        |               | 414              | 38.46           | 48              |
| 19           | First        | 1             | 478              | 44.41           | 50              |
| 20           | Second       | 1             | 408              | 37.90           | 51              |
| 21           | Second       | 2             | 688              | 63.92           | 51              |
| 22           | Second       | 1             | 330              | 30.66           | 52              |
| 23           | Second       | 1             | 330              | 30.66           | 52              |
| 24           | Second       | 1             | 330              | 30.66           | 52              |
| 25           | Second       | 1             | 326              | 30.29           | 52              |
| 26           | Second       | 1             | 326              | 30.29           | 52              |
| 27           | Second       | <u> </u>      | 371              | 34.47           | 52              |
| 28           | Second       | <u> </u>      | 410              | 38.09           | 51              |
| 29           | Second       | 1             | 477              | 44.31           | 53              |
| 31           | Third        | 2             | 700              | 65.03           | 53              |
| 32           | Third Third  | <u>∠</u><br>1 | <br>326          | 30.29           | <u>53</u>       |
| 33           | Third Third  | 2             | 690              | 64.10           | <u>54</u><br>54 |
|              |              | 2             | 689<br>689       | 64.01           | <u>54</u><br>54 |
| 34           | Third        |               |                  | 34.93           |                 |
| 35           | Third        |               | 376              |                 | 55              |
| 36           | Third        | <u> </u>      | 411              | 38.18           | 55              |
| 37           | Third        | 1             | 474              | 44.04           | 56              |
| 38           | Third        | 1             | 406              | 37.72           | 55              |
| 41           | Fourth       | 2             | 604              | 56.11           | 56              |
| 42           | Fourth       | 1             | 344              | 31.96           | 57              |
| 43           | Fourth       | 2             | 698              | 64.85           | 57              |
| 44           | Fourth       | 2             | 702              | 65.22           | 57              |
| 45           | Fourth       | 2             | 783              | 72.74           | 59              |
| 46           | Fourth       | 2             | 697              | 64.75           | 58              |
| 51           | Fifth        | 1             | 545              | 50.63           | 59              |
| 52           | Fifth        | 1             | 329              | 30.57           | 60              |
| 53           | Fifth        | 2             | 659              | 61.22           | 60              |
| 54           | Fifth        |               | 662              | 61.50           | 60              |
| 55           | Fifth        | 2             | 685              | 63.64           | 61              |
| 56           | Fifth        | 1             | 200              | 18.58           | 61              |
| 57           | Fifth        | 1             | 410              | 38.09           | 62              |
| <del> </del> | T 11 C11     |               | T10              | <del></del>     |                 |

## APARTMENT B1 2 BEDROOM APARTMENT LOWER GROUND FLOOR

Reception

18'6" x 13'6" 5.64 x 4.11m

Kitchen

9'3" x 7'9" 2.82 x 2.36m

Master Bedroom

13' 6" x 9'3" 4.11 x 2.82m

Bedroom 2

10'9" x 9'0" 3.28 x 2.74m

Total

768 sq ft 71.35 sq m