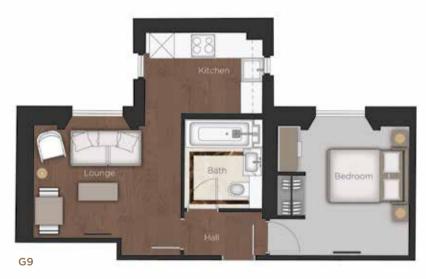

#### APARTMENTS G7 & G9 1 BEDROOM APARTMENT **GROUND FLOOR**

Reception

11'9" x 11'9" 3.58 x 3.58m

Kitchen

9'3" x 6'9" 2.82 x 2.06m

Bedroom

11'9" x 10'3" 3.58 x 3.12m

Total

413 sq ft 38.37 sq m

G9 dimensions differ as below

Reception

11'9" x 10'6" 3.58 x 3.20m

Kitchen

9'6" x 6'9" 2.90 x 2.06m

Total

405 sq ft 37.63 sq m