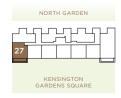

#### **APARTMENT 27**

1 BEDROOM APARTMENT SECOND FLOOR

Reception/Kitchen

18'6" x 10'3" 5.64 x 3.12m

Bedroom

10'3" x 8'9" 3.12 x 2.67m

Total

371 sq ft 34.47 sq m