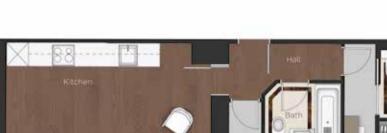

## APARTMENT 29

1 BEDROOM APARTMENT SECOND FLOOR

Reception

11'5" x 11'1" 3.50 x 3.40m

Kitchen

12'4" x 9'5" 3.80 x 2.9m

Bedroom

10'9" x 9'9" 3.30 x 3.00m