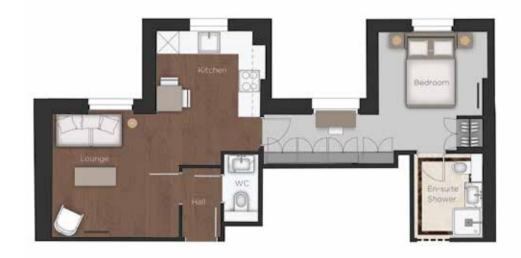

#### APARTMENTS 33 & 34

2 BEDROOM APARTMENT THIRD FLOOR

Reception/Kitchen

18'6" x 17'9" 5.64 x 5.41m

Master Bedroom

10'3" x 8'3" 3.12 x 2.51

Bedroom 2

12'0" x 9'9" 3.66 x 2.97m

Total

690 sq ft 64.10 sq m

34 dimensions differ as below

Reception/Kitchen

18'6" x 17'3" 5.64 x 5.26m

Master Bedroom

10'3" x 8'0" 3.12 x 2.44m

Bedroom 2 10' x 8'0"

Total

689 sq ft 64.01 sq m

3.05 x 2.44m