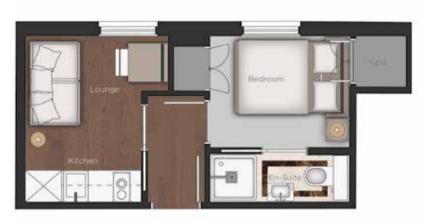

#### APARTMENT 52 1 BEDROOM APARTMENT FIFTH FLOOR

Reception/Kitchen

16'0" x 9'0" 4.88 x 2.74m

Bedroom

10'0" x 8'6" 3.05 x 2.59m

Total

329 sq ft 30.57 sq m