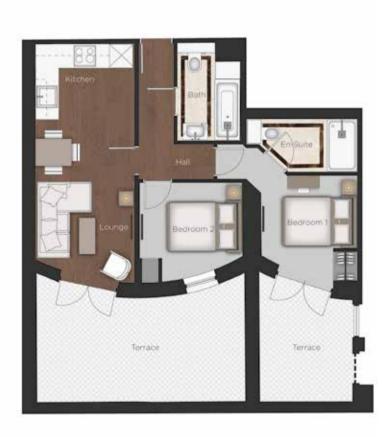

## APARTMENTS B2, B3 & B5 1 BEDROOM APARTMENT LOWER GROUND FLOOR

Reception/Kitchen

21'9" x 8'9" 6.63 x 2.67m

Bedroom

10'6" x 9'0" 3.20 x 2.74m

Total

391 sq ft 36.33 sq m

B3 dimensions differ as below

Reception/Kitchen

21'6" x 9'0" 6.55 x 2.74m

Bedroom

10'3" x 8'9" 3.12 x 2.67m

Total

389 sq ft 36.14 sq m