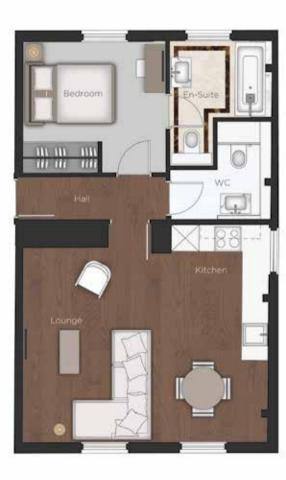

#### APARTMENT 46 2 BEDROOM APARTMENT FOURTH FLOOR

Reception

12'0" x 11'1" 3.7 x 3.4m

Kitchen

11'1" x 6'7" 3.4 x 2m

Master Bedroom

19'1" x 11'2" 5.8 x 3.4m

Bedroom 2

11'2" x 10'8" 3.4 x 3.2

Total

697 sq ft 64.75 sq m