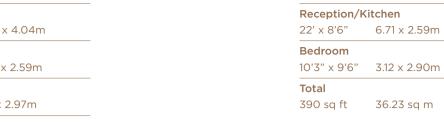

#### APARTMENTS 10 & 18

#### 1 BEDROOM APARTMENT FIRST FLOOR

Reception

11'9" x 11'9" 3.58 x 3.58m

Kitchen

9'3" x 6'9" 2.82 x 2.06m

Bedroom

11'9" x 10'3" 3.58 x 3.12m

Total

414 sq ft 38.46 sq m

#### 10 dimensions differ as below

Reception

11'9" x 10'6" 3.58 x 3.20m

Kitchen

9'3" x 6'9" 2.82 x 2.06m

Total

404 sq ft 37.53 sq m