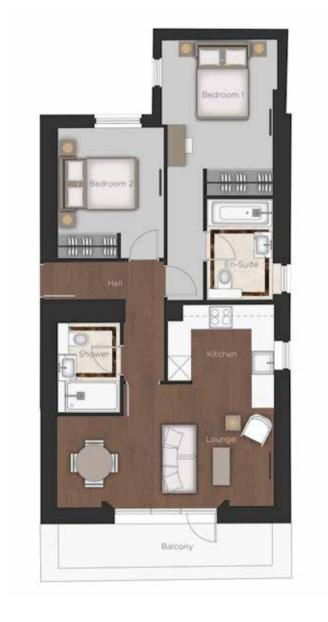

#### **APARTMENT 21** 2 BEDROOM APARTMENT SECOND FLOOR

Reception/Kitchen

18'6" x 17'3" 5.64 x 5.26m

Master Bedroom

13'6 x 9'9" 4.11 x 2.97m

Bedroom 2

11' x 9'0" 3.35 x 2.74m

Total

688 sq ft 63.92 sq m