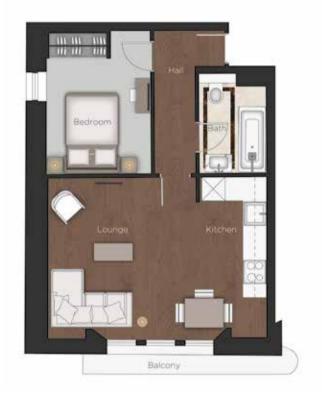

#### APARTMENT 11 2 BEDROOM APARTMENT

18'6" x 13'3" 5.64 x 4.04m

Kitchen

9'9" x 8'6" 2.97 x 2.59m

13'6 x 9'9" 4.11 x 2.97m

Bedroom 2

11'3" x 9'0" 3.43 x 2.74

781 sq ft

## FIRST FLOOR

Reception

Master Bedroom

Total

72.56 sq m

APARTMENTS 12, 13, 14, 15 & 16

1 BEDROOM APARTMENT

FIRST FLOOR