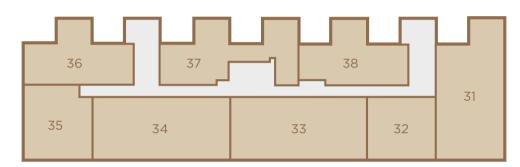

Total

477 sq ft 44.31 sq m

APARTMENT 31
2 BEDROOM APARTMENT
THIRD FLOOR

Reception/Kitchen

18'6" x 17'6" 5.64 x 5.33m

Master Bedroom

13'6" x 9'9" 4.11 x 2.97m

Bedroom 2

11'0" x 9'0" 3.35 x 2.74m

Total

700 sq ft 65.03 sq m

## APARTMENT 32

1 BEDROOM APARTMENT THIRD FLOOR

Reception/Kitchen

17'6" x 9'0" 5.33 x 2.74m

Bedroom

9'9" x 9'0" 2.97 x 2.74m

Total

326 sq ft 30.29 sq m

#### APARTMENTS 33 & 34

2 BEDROOM APARTMENT THIRD FLOOR

Reception/Kitchen

18'6" x 17'9" 5.64 x 5.41m

Master Bedroom

10'3" x 8'3" 3.12 x 2.51

Bedroom 2

12'0" x 9'9" 3.66 x 2.97m

Total

690 sq ft 64.10 sq m

34 dimensions differ as below

Reception/Kitchen

18'6" x 17'3" 5.64 x 5.26m

Master Bedroom

10'3" x 8'0" 3.12 x 2.44m

Bedroom 2 10' x 8'0"

Total

689 sq ft 64.01 sq m

3.05 x 2.44m

#### **APARTMENT 35** 1 BEDROOM APARTMENT THIRD FLOOR

Reception/Kitchen

18'6" x 9'9" 5.64 x 2.97m

Bedroom

11'0" x 8'9" 3.35 x 2.67m

Total

376 sq ft 34.93 sq m

#### APARTMENTS 36 & 38 1 BEDROOM APARTMENT THIRD FLOOR

Reception

11'9" x 11'0" 3.58 x 3.35m

Kitchen

9'3" x 7'0" 2.82 x 2.13m

Bedroom

11'0" x 11'0" 3.35 x 3.35m

Total

411 sq ft 38.18 sq m

38 dimensions differ as below

Reception

11'10" x 9'8" 3.6 x 3.0m

Kitchen

9'4" x 6'9" 2.9 x 2.1m

Bedroom

11'2" x 10'11" 3.4 x 3.3m

Total

406 sq ft 37.72 sq m

#### APARTMENT 37 1 BEDROOM APARTMENT THIRD FLOOR

Reception 11'3" x 11'0" 3.43 x 3.35m Kitchen 9'3" x 7'9" 2.82 x 2.36m Bedroom 9'9" x 7'6" 2.97 x 2.29m Total

44.04 sq m

474 sq ft