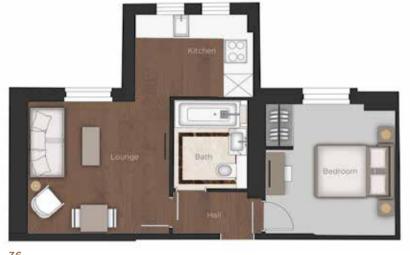

#### APARTMENT 11 2 BEDROOM APARTMENT

18'6" x 13'3" 5.64 x 4.04m

Kitchen

9'9" x 8'6" 2.97 x 2.59m

13'6 x 9'9" 4.11 x 2.97m

Bedroom 2

11'3" x 9'0" 3.43 x 2.74

781 sq ft

## FIRST FLOOR

Reception

Master Bedroom

Total

72.56 sq m

APARTMENTS 12, 13, 14, 15 & 16

1 BEDROOM APARTMENT

FIRST FLOOR