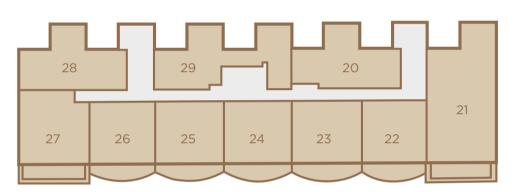

## APARTMENTS 20 & 28

#### 1 BEDROOM APARTMENT SECOND FLOOR

Reception

11'11" x 10'11" 3.6 x 3.3m

Kitchen

9'10" x 7' 3.0 x 2.1m

Bedroom

11'0" x 10'9" 3.4 x 3.3m

Total

410 sq ft 38.09 sq m

#### 20 dimensions differ as below

Reception

11'11" x 11'2" 3.6 x 3.4m

Kitchen

9'6" x 7'3" 2.9 x 2.2m

Bedroom

11'2" x 11'0" 3.4 x 3.4m

Total

408 sq ft 37.90 sq m

#### **APARTMENT 21** 2 BEDROOM APARTMENT SECOND FLOOR

Reception/Kitchen

18'6" x 17'3" 5.64 x 5.26m

Master Bedroom

13'6 x 9'9" 4.11 x 2.97m

Bedroom 2

11' x 9'0" 3.35 x 2.74m

Total

688 sq ft 63.92 sq m

## APARTMENTS 22, 23, 24, 25 & 26

1 BEDROOM APARTMENT SECOND FLOOR

Reception/Kitchen

17'3" x 10'9" 5.26 x 3.28m

Bedroom

10'0" x 9'3" 3.05 x 2.82m

Total

330 sq ft 30.66 sq m

25 & 26 dimensions differ as below

Total

326 sq ft 30.29 sq m

#### **APARTMENT 27**

1 BEDROOM APARTMENT SECOND FLOOR

Reception/Kitchen

18'6" x 10'3" 5.64 x 3.12m

Bedroom

10'3" x 8'9" 3.12 x 2.67m

Total

371 sq ft 34.47 sq m

## APARTMENT 29

1 BEDROOM APARTMENT SECOND FLOOR

Reception

11'5" x 11'1" 3.50 x 3.40m

Kitchen

12'4" x 9'5" 3.80 x 2.9m

Bedroom

10'9" x 9'9" 3.30 x 3.00m

Total

477 sq ft 44.31 sq m

APARTMENT 31
2 BEDROOM APARTMENT
THIRD FLOOR

Reception/Kitchen

18'6" x 17'6" 5.64 x 5.33m

Master Bedroom

13'6" x 9'9" 4.11 x 2.97m

Bedroom 2