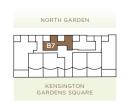

#### Reception

11'3" x 10'9" 3.43 x 3.28m

APARTMENT B7

1 BEDROOM APARTMENT

LOWER GROUND FLOOR

#### Kitchen

13'0" x 9'3" 3.96 x 2.82m

#### Bedroom

12'0" x 9'6" 3.66 x 2.90m

#### Total

477 sq ft 44.31 sq m