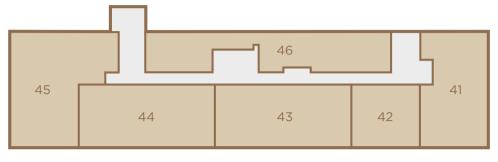

#### APARTMENT 41 2 BEDROOM APARTMENT FOURTH FLOOR

Reception/Kitchen 18'9" x 17'3" 5.71 x 5.26m Master Bedroom

9'3" x 8'3" 2.82 x 2.51m Bedroom 2

11'0" x 9'3" 3.35 x 2.82m Total

604 sq ft 56.11 sq m

#### APARTMENT 42 1 BEDROOM APARTMENT FOURTH FLOOR

Reception/Kitchen

17'6" x 9'0" 5.33 x 2.74m

Bedroom

9'9" x 7'6" 2.97 x 2.29

Total

344 sq ft 31.96 sq m

#### APARTMENTS 43 & 44 2 BEDROOM APARTMENT FOURTH FLOOR

Reception/Kitchen

19'0" x 17'6" 5.79 x 5.33m

Master Bedroom 10' x 8'0" 3.05 x 2.44m

Bedroom 2

11'0" x 6'6" 3.35 x 1.98m

Total

698 sq ft 64.85 sq m

44 dimensions differ as below

Reception/Kitchen

19'6" x 17'6" 5.94 x 5.33m Master Bedroom

10'0" x 7'9" 3.05 x 2.36m

Total

702 sq ft 65.22 sq m

#### APARTMENT 46 2 BEDROOM APARTMENT FOURTH FLOOR

Reception

12'0" x 11'1" 3.7 x 3.4m

Kitchen

11'1" x 6'7" 3.4 x 2m

Master Bedroom

19'1" x 11'2" 5.8 x 3.4m

Bedroom 2

11'2" x 10'8" 3.4 x 3.2

Total

697 sq ft 64.75 sq m

#### APARTMENT 45 2 BEDROOM APARTMENT FOURTH FLOOR

Reception

19'1" x 12'6" 5.8 x 3.8m

Kitchen

8'11" x 8'2" 2.7 x 2.5m

Master Bedroom

12'4" x 11'3" 3.8 x 3.4m

Bedroom 2

11'3" × 11'0" 3.4 × 3.4

783 sq ft 697 sq m