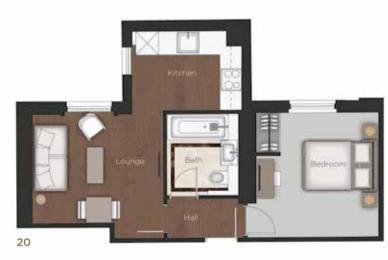

## APARTMENTS 20 & 28

#### 1 BEDROOM APARTMENT SECOND FLOOR

Reception

11'11" x 10'11" 3.6 x 3.3m

Kitchen

9'10" x 7' 3.0 x 2.1m

Bedroom

11'0" x 10'9" 3.4 x 3.3m

Total

410 sq ft 38.09 sq m

#### 20 dimensions differ as below

Reception

11'11" x 11'2" 3.6 x 3.4m

Kitchen

9'6" x 7'3" 2.9 x 2.2m

Bedroom

11'2" x 11'0" 3.4 x 3.4m

Total

408 sq ft 37.90 sq m