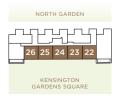

## APARTMENTS 22, 23, 24, 25 & 26

1 BEDROOM APARTMENT SECOND FLOOR

Reception/Kitchen

17'3" x 10'9" 5.26 x 3.28m

Bedroom

10'0" x 9'3" 3.05 x 2.82m

Total

330 sq ft 30.66 sq m

25 & 26 dimensions differ as below

Total

326 sq ft 30.29 sq m