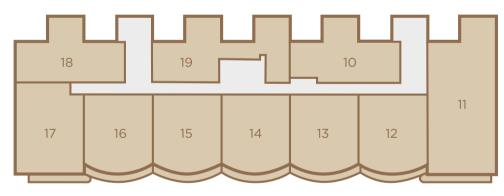

#### APARTMENTS 10 & 18

#### 1 BEDROOM APARTMENT FIRST FLOOR

Reception

11'9" x 11'9" 3.58 x 3.58m

Kitchen

9'3" x 6'9" 2.82 x 2.06m

Bedroom

11'9" x 10'3" 3.58 x 3.12m

Total

414 sq ft 38.46 sq m

#### 10 dimensions differ as below

Reception

11'9" x 10'6" 3.58 x 3.20m

Kitchen

9'3" x 6'9" 2.82 x 2.06m

Total

404 sq ft 37.53 sq m

#### APARTMENT 11 2 BEDROOM APARTMENT

18'6" x 13'3" 5.64 x 4.04m

Kitchen

9'9" x 8'6" 2.97 x 2.59m

13'6 x 9'9" 4.11 x 2.97m

Bedroom 2

11'3" x 9'0" 3.43 x 2.74

781 sq ft

## FIRST FLOOR

Reception

Master Bedroom

Total

72.56 sq m

APARTMENTS 12, 13, 14, 15 & 16

1 BEDROOM APARTMENT

FIRST FLOOR

#### **APARTMENT 17** 1 BEDROOM APARTMENT FIRST FLOOR

#### Reception/Kitchen

18'6" x 14'0" 5.64 x 4.27m

#### Bedroom

11'6" x 8'9" 3.51 x 2.67m

Total

464 sq ft 43.11 sq m

### APARTMENT 19

#### 1 BEDROOM APARTMENT FIRST FLOOR

| Reception     |     |
|---------------|-----|
| 1110" > 1117" | 7 5 |

3.58 x 3.43m 11'9" x 11'3"

Kitchen

12' x 9'3" 3.66 x 2.82m

Bedroom

10'9" x 9'6" 3.28 x 2.90m

Total

478 sq ft 44.41 sq m