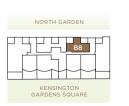

#### APARTMENT B8 1 BEDROOM APARTMENT LOWER GROUND FLOOR

Reception

11'9" x 10'9" 3.58 x 3.28m

Kitchen

9'0" x 8'0" 2.74 x 2.44m

Bedroom

10'9" x 10'3" 3.28 x 3.12m

Total

402 sq ft 37.35 sq m