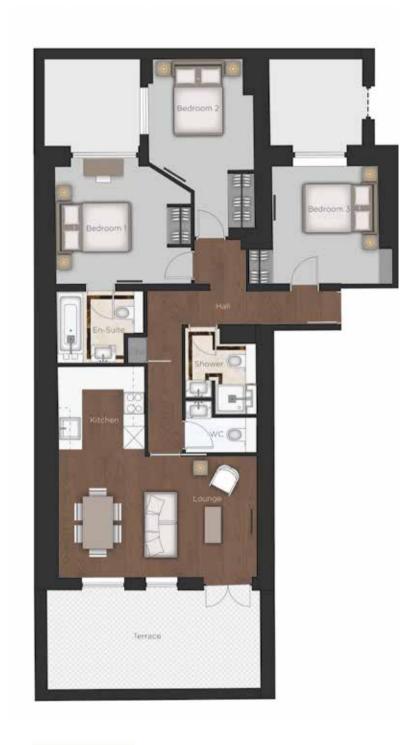

### APARTMENT B6 3 BEDROOM APARTMENT

#### Reception/Kitchen

19'0" x 18'6" 5.79 x 5.64m

#### Master Bedroom

12'6" x 10'9" 3.81 x 3.28m

#### Bedroom 2

15'3" x 9'3" 4.65 x 2.82m

#### Bedroom 3

10'9" x 10'3" 3.28 x 3.12m

#### Total

928 sq ft 86.21 sq m