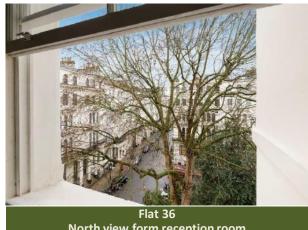

North view form reception room

North view from reception room

South view from reception room