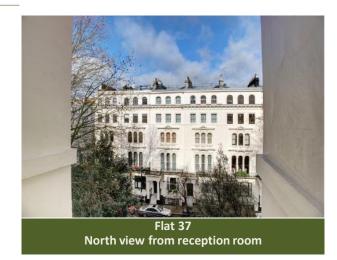

North view form reception room

North view from reception room

South view from reception room