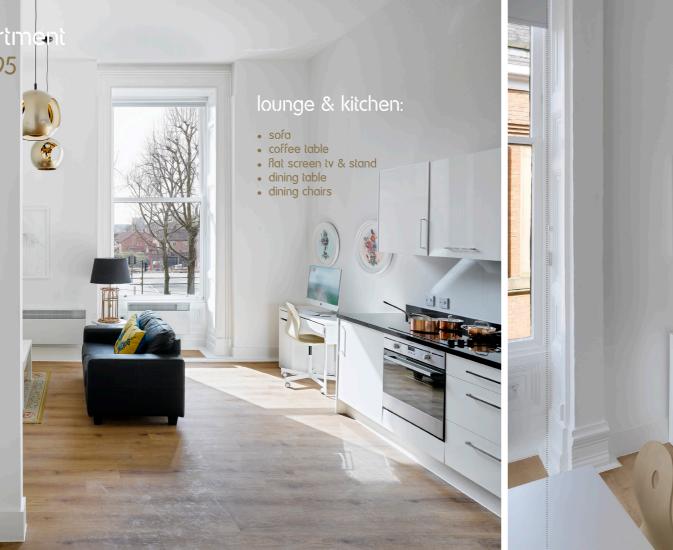

### lounge & kitchen with:

- sofa
- flat screen tv
- tv stand
- dining table
- dining chairs coffee table

coffee table

flat screen tv

\* All images of the furniture used throughout this document are for illustrative purposes only and are subject to change