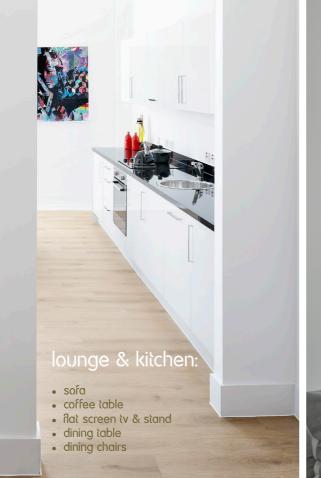

### lounge & kitchen with:

- sofa
- flat screen tv
- tv stand
- dining table
- dining chairs coffee table

coffee table

flat screen tv

\* All images of the furniture used throughout this document are for illustrative purposes only and are subject to change