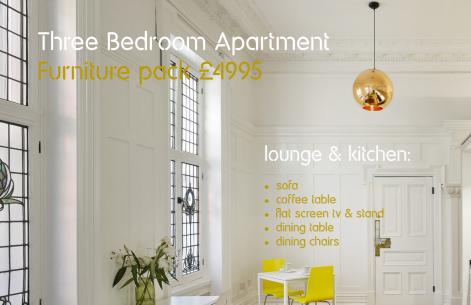

### 3 no. bedrooms with:

- double bed with drawers
  double mattress
  bedside table
  chest of drawers
  wardrobe with mirrored doors

### lounge & kitchen with:

- sofa
- flat screen tv
- tv stand
- dining table
- dining chairs coffee table

coffee table

flat screen tv

\* All images of the furniture used throughout this document are for illustrative purposes only and are subject to change