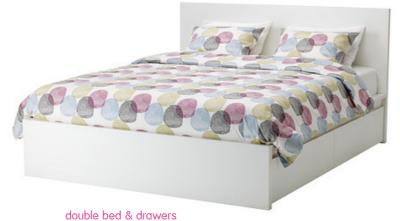

#### 2 no. bedrooms with:

- double bed with drawers
- double mattress
- bedside table
- chest of drawers
- wardrobe with mirrored doors

### 3 no. bedrooms with:

- double bed with drawers
  double mattress
  bedside table
  chest of drawers
  wardrobe with mirrored doors

#### 4 no. bedrooms with:

- double bed with drawers
- double mattress
- bedside table
- chest of drawers
- wardrobe with mirrored doors

### bedrooms with:

- double bed & drawers
- mattress
- bedside table
- chest of drawers
- wardrobe
- mirrored doors

mattress

bedside table

chest of drawers

wardrobe & mirrored doors