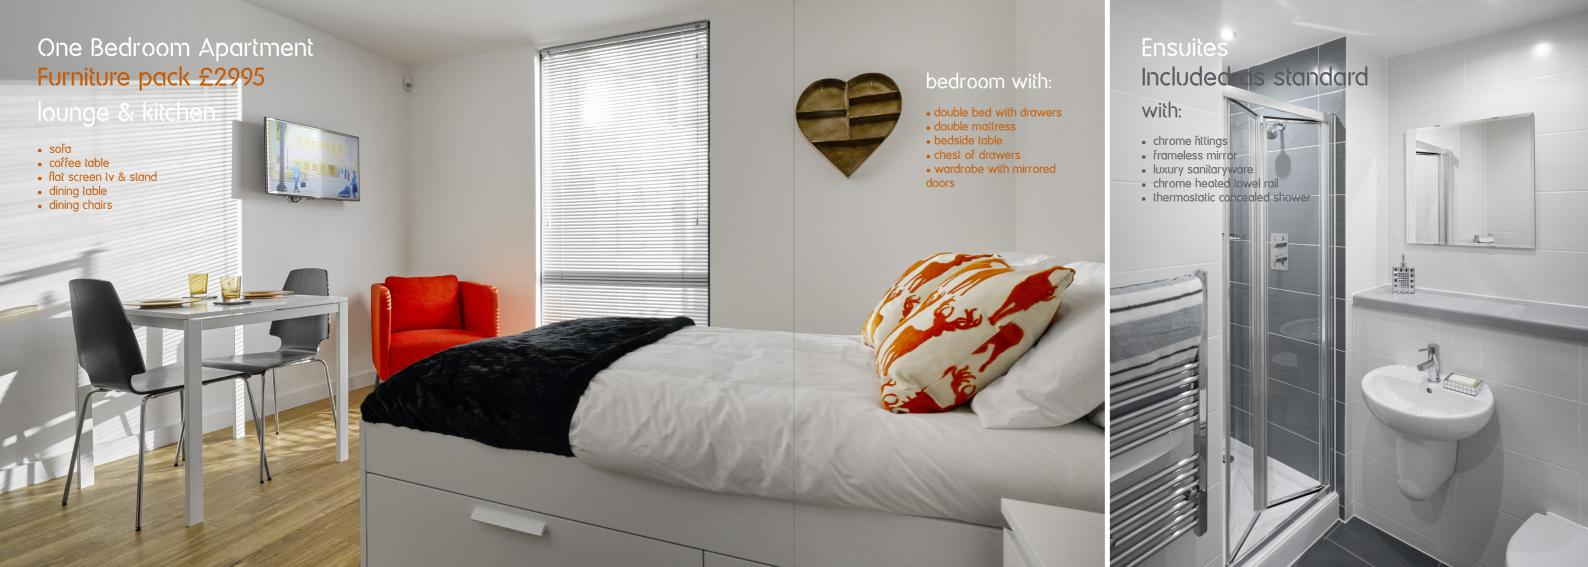

#### 2 no. bedrooms with:

- double bed with drawers
- double mattress
- bedside table
- chest of drawers
- wardrobe with mirrored doors

### lounge & kitchen with:

- sofa
- flat screen tv
- tv stand
- dining table
- dining chairs coffee table

coffee table

flat screen tv

\* All images of the furniture used throughout this document are for illustrative purposes only and are subject to change