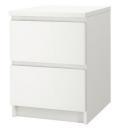

#### 2 no. bedrooms with:

- double bed with drawers
- double mattress
- bedside table
- chest of drawers
- wardrobe with mirrored doors

### 3 no. bedrooms with:

- double bed with drawers
  double mattress
  bedside table
  chest of drawers
  wardrobe with mirrored doors

#### 4 no. bedrooms with:

- double bed with drawers
- double mattress
- bedside table
- chest of drawers
- wardrobe with mirrored doors

### bedrooms with:

- double bed & drawers
- mattress
- bedside table
- chest of drawers
- wardrobe
- mirrored doors

mattress

bedside table

chest of drawers

wardrobe & mirrored doors