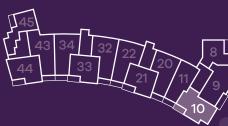

# THE AVOCET

Plots 19 & 31

**KITCHEN** 

4.17m x 1.85m

13'8" x 6'1"

LIVING/DINING AREA

5.42m x 5.13m

17'9" x 16'10"

**BEDROOM** 

5.18m x 2.93m

17'0" x 9'7"

Approximate gross internal area:

65.08 sq m 701 sq ft

Key

# THE SANDPIPER

Plots 8 & 12

**KITCHEN** 

3.98m x 1.90m 13'0" x 6'3"

LIVING/DINING AREA

5.25m x 4.65m

17'3" x 15'3"

**BEDROOM** 

5.18m x 3.57m

17'0" x 11'8"

Approximate gross internal area:

67.69 sq m 729 sq ft

Key

# **THE TURNSTONE**

Plots 2, 6, 10 & 14

**KITCHEN** 

3.33m x 2.21m

10'11" x 7'3"

LIVING/DINING AREA

7.25m x 4.59m

23'9" x 15'1"

**BEDROOM 1** 

4.48m x 3.20m

14'8" x 10'6"

BEDROOM 2

5.60m x 4.31m

18'4" x 14'2"

Approximate gross internal area:

90.15 sq m 970 sq ft

Key

# THE CORMORANT A

### Plot 41

**KITCHEN** 

3.00m x 2.50m 9'10" x 8'2"

LIVING/DINING AREA

5.02m x 4.75m

16'6" x 15'7"

**BEDROOM 1** 

4.37m x 3.38m

14'4" x 11'1"

BEDROOM 2

5.17m x 3.59m

17'0" x 11'9"

### Approximate gross internal area:

99.43 sq m 1070 sq ft

Key