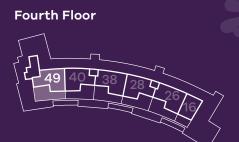

# THE MALLARD

Plots 26 & 38

**KITCHEN** 

3.00m x 2.50m 9'1

9'10" x 8'2"

LIVING/DINING AREA

5.02m x 4.75m

16'6" x 15'7"

BEDROOM 1

4.37m x 3.38m

14'4" x 11'1"

BEDROOM 2

4.45m x 3.49m

14'7" x 11'5"

**GALLERY** 

10.54m x 4.14m

34'7" x 13'7"

Approximate gross internal area:

142.07 sq m 1529 sq ft

Key

St - Store 🖾 - Void

Bedroom 2

**Third Floor** 