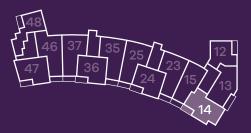

# THE KINGFISHER

Plots 45, 48 & 51

**KITCHEN** 

3.30m x 2.25m

10'10" x 7'5"

LIVING/DINING AREA

6.82m x 4.09m

22'4" x 13'5"

BEDROOM

5.62m x 3.53m

18'5" x 11'7"

Approximate gross internal area:

72.36 sq m 779 sq ft

Key

# THE GREENSHANK

Plots 33, 36 & 39

KITCHEN

3.50m x 2.25m

11'6" x 7'5"

LIVING/DINING AREA

4.75m x 4.13m

15'7" x 13'6"

BEDROOM 1

6.68m x 2.86m

21'11" x 9'5"

BEDROOM 2

5.55m x 2.86m

18'3" x 9'5"

### Approximate gross internal area:

81.6 sq m 878 sq ft

Key

# THE MOORHEN B

Plots 21, 24 & 27

**KITCHEN** 

3.50m x 2.25m

11'6" x 7'5"

LIVING/DINING AREA

4.75m x 4.13m

15'7" x 13'6"

## Approximate gross internal area:

81.6 sq m 878 sq ft

Key

St - Store

\*Localised projection

# THE SANDERLING B

Plots 17, 20, 22, 23, 25, 32, 34, 35 & 37

**KITCHEN** 

3.00m x 2.50m

9'10" x 8'2"

LIVING/DINING AREA

5.02m x 4.75m

16'6" x 15'7"

BEDROOM 1

4.37m x 3.38m

14'4" x 11'1"

BEDROOM 2

4.45m x 3.49m

14'7" x 11'5"

# Approximate gross internal area:

94.78 sq m 1020 sq ft

Key

St - Store

Plots 22, 25, 34 & 37 are handed.

Second Floor