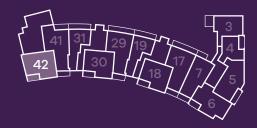

### Plot 30

**KITCHEN** 

3.50m x 2.25m

11'6" x 7'5"

LIVING/DINING AREA

4.75m x 4.13m

15'7" x 13'6"

BEDROOM 1

### Approximate gross internal area:

90.23 sq m 971 sq ft

Key