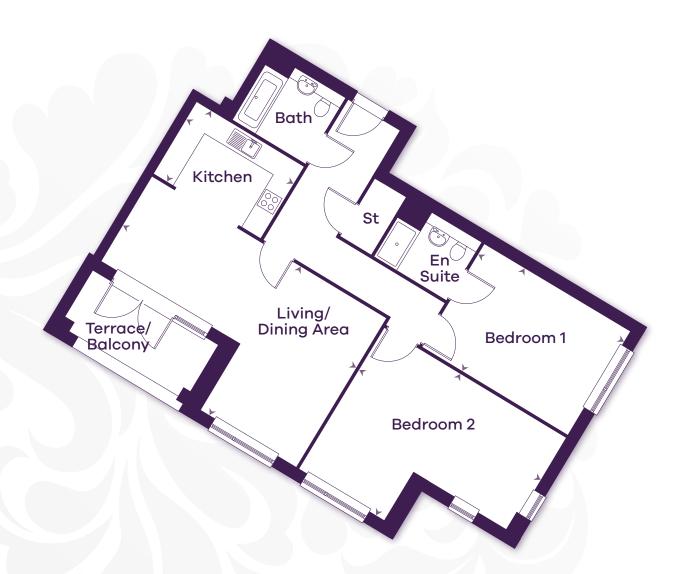

# THE AVOCET

Plots 19 & 31

**KITCHEN** 

4.17m x 1.85m

13'8" x 6'1"

LIVING/DINING AREA

5.42m x 5.13m

17'9" x 16'10"

**BEDROOM** 

5.18m x 2.93m

17'0" x 9'7"

Approximate gross internal area:

65.08 sq m 701 sq ft

Key