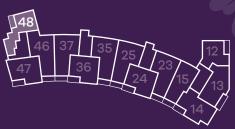

# THE KINGFISHER

Plots 45, 48 & 51

**KITCHEN** 

3.30m x 2.25m

10'10" x 7'5"

LIVING/DINING AREA

6.82m x 4.09m

22'4" x 13'5"