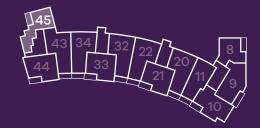

# THE CORMORANT B

### Plots 43 & 46

**KITCHEN** 

3.00m x 2.50m

9'10" x 8'2"

LIVING/DINING AREA

5.02m x 4.75m

16'6" x 15'7"

**BEDROOM 1** 