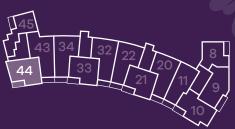

### Plots 43 & 46

**KITCHEN** 

3.00m x 2.50m

9'10" x 8'2"

LIVING/DINING AREA

5.02m x 4.75m

16'6" x 15'7"

**BEDROOM 1** 

### Approximate gross internal area:

102.58 sq m 1104 sq ft

Key

Fourth Floor

**Third Floor** 

47