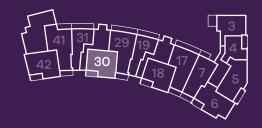

### Plot 30

**KITCHEN** 

3.50m x 2.25m

11'6" x 7'5"

LIVING/DINING AREA

4.75m x 4.13m

15'7" x 13'6"

BEDROOM 1

6.68m x 2.86m

21'11" x 9'5"

BEDROOM 2

5.55m x 2.86m

18'3" x 9'5"

### Approximate gross internal area:

90.23 sq m 971 sq ft

Key