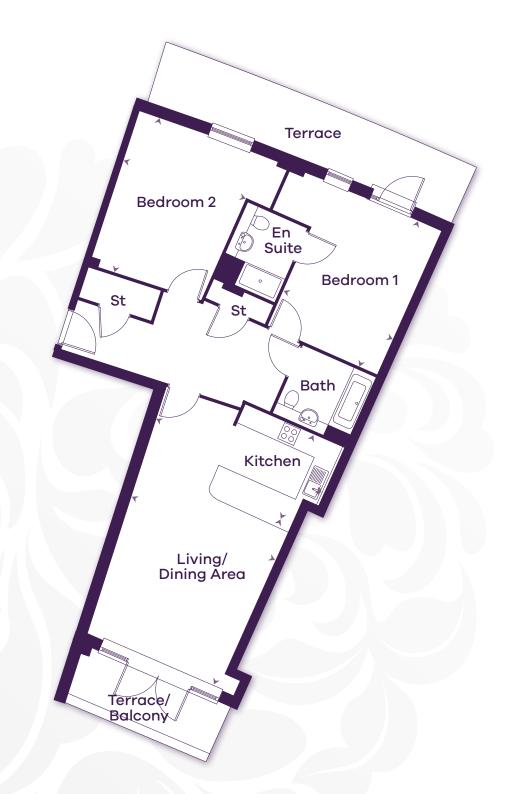

# THE SANDERLING A

### Plot 29

KITCHEN

3.00m x 2.50m 9'10" x 8'2"

LIVING/DINING AREA

5.02m x 4.75m 16'6"

16'6" x 15'7"

BEDROOM 1

4.37m x 3.38m

14'4" x 11'1"

BEDROOM 2

4.45m x 3.49m

14'7" x 11'5"

### Approximate gross internal area:

92.32 sq m 994 sq ft

Key