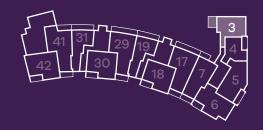

# **THE TERN**

Plot 3

**KITCHEN** 

3.56m x 3.30m 11<sup>t</sup>

11'8" x 10'10"

LIVING/DINING AREA

6.40m x 3.56m

21'0" x 11'8"