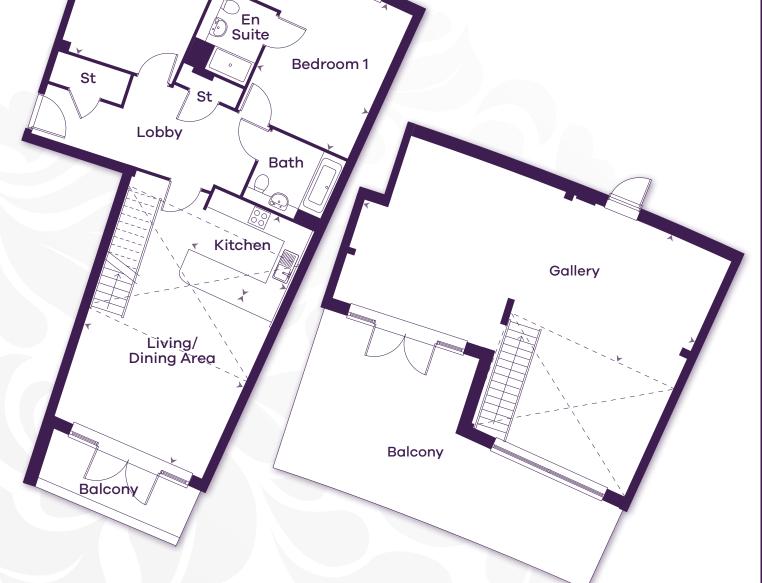

# THE MALLARD

Plots 26 & 38

**KITCHEN** 

3.00m x 2.50m 9'1

9'10" x 8'2"

LIVING/DINING AREA

5.02m x 4.75m

16'6" x 15'7"

BEDROOM 1

4.37m x 3.38m

14'4" x 11'1"

BEDROOM 2

4.45m x 3.49m

14'7" x 11'5"

**GALLERY** 

10.54m x 4.14m

34'7" x 13'7"

Approximate gross internal area:

142.07 sq m 1529 sq ft

Key

St - Store 🖾 - Void

Bedroom 2

**Third Floor** 