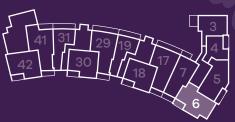

# THE SWAN

Plots 7, 11 & 15

**KITCHEN** 

2.70m x 2.50m

8'10" x 8'2"

LIVING/DINING AREA

5.02m x 4.75m

16'6" x 15'7"

**BEDROOM 1** 

4.62m x 3.38m

15'2" x 11'1"

**BEDROOM 2** 

4.01m x 3.45m

13'2" x 11'4"

## Approximate gross internal area:

83.54 sq m 899 sq ft

Key

St - Store

\*Terrace to Plot 7 only

# THE LAPWING

Plots 1, 5, 9 & 13

**KITCHEN** 

3.93m x 2.05m

12'11" x 6'9"

LIVING/DINING AREA

5.28m x 5.28m

17'4" x 17'4"

BEDROOM 1

5.15m x 3.70m

16'11" x 12'2"

BEDROOM 2

6.25m x 3.71m

20'6" x 12'2"

Approximate gross internal area:

94.14 sq m 1013 sq ft

Key

# THE MALLARD

Plots 26 & 38

**KITCHEN** 

3.00m x 2.50m 9'1

9'10" x 8'2"

LIVING/DINING AREA

5.02m x 4.75m

16'6" x 15'7"

BEDROOM 1

4.37m x 3.38m

14'4" x 11'1"

BEDROOM 2

4.45m x 3.49m

14'7" x 11'5"

**GALLERY** 

10.54m x 4.14m

34'7" x 13'7"

Approximate gross internal area:

142.07 sq m 1529 sq ft

Key

St - Store 🖾 - Void

Bedroom 2

**Third Floor** 