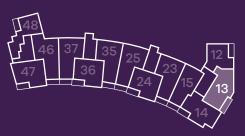

# THE LAPWING

Plots 1, 5, 9 & 13

**KITCHEN** 

3.93m x 2.05m

12'11" x 6'9"

LIVING/DINING AREA

5.28m x 5.28m

17'4" x 17'4"