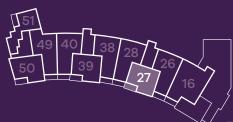

EDROOM 2

5.55m x 2.86m

18'3" x 9'5"

### Approximate gross internal area:

81.6 sq m 878 sq ft

Key



# Third Floor



Second Floor



19

First Floor





# THE MOORHEN A



### Plot 18

**KITCHEN** 

3.50m x 2.25m 11'6" x 7'5"

LIVING/DINING AREA

4.75m x 4.13m 15'7" x 13'6"

BEDROOM 1

6.68m x 2.86m 21'11" x 9'5"

BEDROOM 2

5.55m x 2.86m 18'3" x 9'5"

### Approximate gross internal area:

83.54 sq m 899 sq ft

Key

St - Store

\*Localised projection







# THE MOORHEN B



Plots 21, 24 & 27

**KITCHEN** 

3.50m x 2.25m

11'6" x 7'5"

LIVING/DINING AREA

4.75m x 4.13m

15'7" x 13'6"

BEDROOM 1

6.68m x 2.86m

21'11" x 9'5"

BEDROOM 2

5.55m x 2.86m

18'3" x 9'5"

## Approximate gross internal area:

81.6 sq m 878 sq ft

Key

St - Store

\*Localised projection



# **Third Floor**



# Second Floor



First Floor





# THE MOORHEN C



### Plot 30

**KITCHEN** 

3.50m x 2.25m

11'6" x 7'5"

LIVING/DINING AREA

4.75m x 4.13m

15'7" x 13'6"

BEDROOM 1

6.68m x 2.86m

21'11" x 9'5"

BEDROOM 2

5.55m x 2.86m

18'3" x 9'5"

### Approximate gross internal area:

90.23 sq m 971 sq ft

Key







# THE SWAN



Plots 7, 11 & 15

**KITCHEN** 

2.70m x 2.50m

8'10" x 8'2"

LIVING/DINING AREA

5.02m x 4.75m

16'6" x 15'7"

**BEDROOM 1** 

4.62m x 3.38m

15'2" x 11'1"

**BEDROOM 2** 

4.01m x 3.45m

13'2" x 11'4"

## Approximate gross internal area:

83.54 sq m 899 sq ft

Key

St - Store

\*Terrace to Plot 7 only



# Second Floor



First Floor



**Ground Floor** 





# THE CURLEW



Plots 42, 44, 47 & 50

**KITCHEN** 

3.50m x 2.25m 11'6" x 7'5"

LIVING/DINING AREA

4.75m x