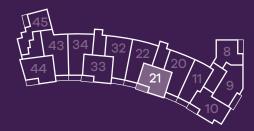

# THE MOORHEN B

Plots 21, 24 & 27

**KITCHEN** 

3.50m x 2.25m

11'6" x 7'5"

LIVING/DINING AREA

4.75m x 4.13m

15'7" x 13'6"

BEDROOM 1

6.68m x 2.86m

21'11" x 9'5"

BEDROOM 2

5.55m x 2.86m

18'3" x 9'5"

## Approximate gross internal area:

81.6 sq m 878 sq ft

Key

St - Store

\*Localised projection