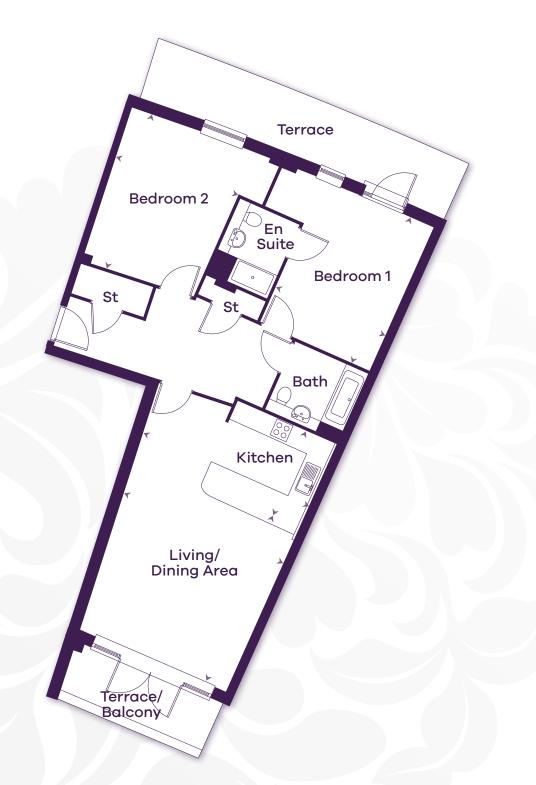

# THE SANDERLING B

Plots 17, 20, 22, 23, 25, 32, 34, 35 & 37

**KITCHEN** 

3.00m x 2.50m

9'10" x 8'2"

LIVING/DINING AREA

5.02m x 4.75m

16'6" x 15'7"

BEDROOM 1

4.37m x 3.38m

14'4" x 11'1"

BEDROOM 2

4.45m x 3.49m

14'7" x 11'5"

# Approximate gross internal area:

94.78 sq m 1020 sq ft

Key

St - Store

Plots 22, 25, 34 & 37 are handed.

Second Floor