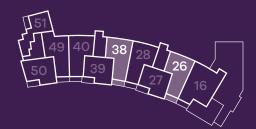

# THE MALLARD

Plots 26 & 38

**KITCHEN** 

3.00m x 2.50m 9'1

9'10" x 8'2"

LIVING/DINING AREA

5.02m x 4.75m

16'6" x 15'7"

BEDROOM 1

4.37m x 3.38m

14'4" x 11'1"

BEDROOM 2

4.45m x 3.49m

14'7" x 11'5"

**GALLERY** 

10.54m x 4.14m

34'7" x 13'7"

Approximate gross internal area:

142.07 sq m 1529 sq ft

Key

St - Store 🖾 - Void

Bedroom 2

**Third Floor** 