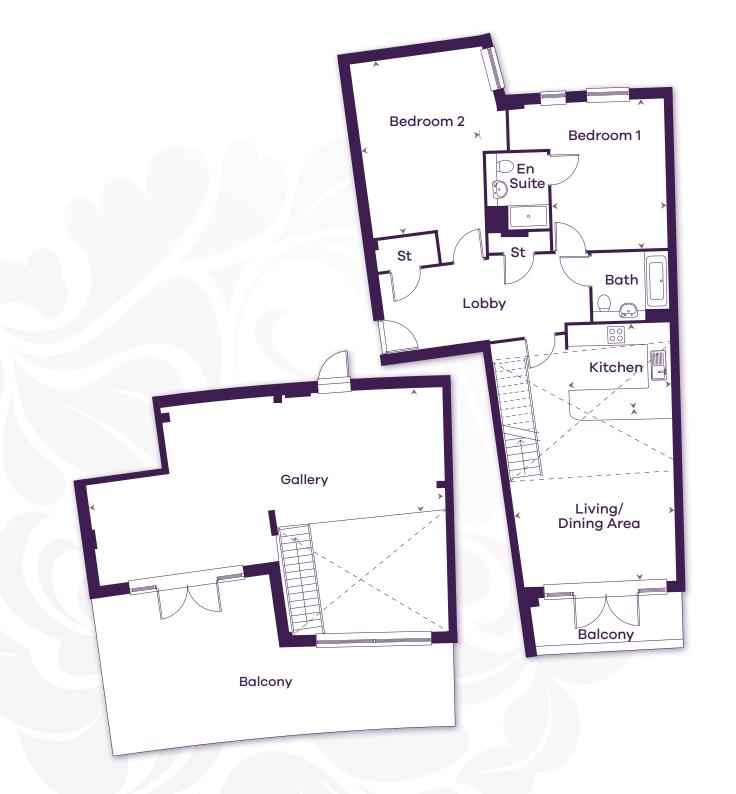

# THE MALLARD

Plots 26 & 38

**KITCHEN** 

3.00m x 2.50m 9'1

9'10" x 8'2"

LIVING/DINING AREA

5.02m x 4.75m

16'6" x 15'7"

BEDROOM 1

4.37m x 3.38m

14'4" x 11'1"

BEDROOM 2

4.45m x 3.49m

14'7" x 11'5"

**GALLERY** 

10.54m x 4.14m

34'7" x 13'7"

Approximate gross internal area:

142.07 sq m 1529 sq ft

Key

St - Store 🖾 - Void

Bedroom 2

**Third Floor** 