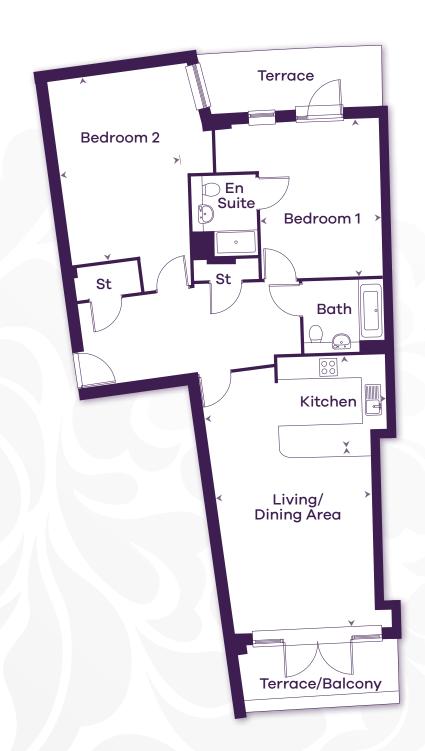

# THE SANDERLING B

Plots 17, 20, 22, 23, 25, 32, 34, 35 & 37

**KITCHEN** 

3.00m x 2.50m

9'10" x 8'2"

LIVING/DINING AREA

5.02m x 4.75m

16'6" x 15'7"

BEDROOM 1

4.37m x 3.38m

14'4" x 11'1"

BEDROOM 2

4.45m x 3.49m

14'7" x 11'5"

# Approximate gross internal area:

94.78 sq m 1020 sq ft

Key

St - Store

Plots 22, 25, 34 & 37 are handed.

Second Floor