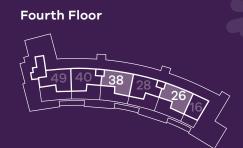

### Approximate gross internal area:

102.58 sq m 1104 sq ft

Key

Fourth Floor

**Third Floor** 

47