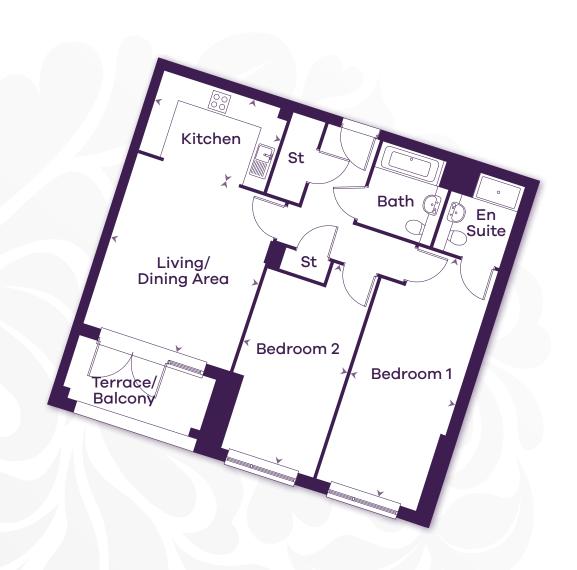

# THE GREENSHANK

Plots 33, 36 & 39

KITCHEN

3.50m x 2.25m

11'6" x 7'5"

LIVING/DINING AREA

4.75m x 4.13m

15'7" x 13'6"

BEDROOM 1

6.68m x 2.86m

21'11" x 9'5"

BEDROOM 2

5.55m x 2.86m

18'3" x 9'5"

### Approximate gross internal area:

81.6 sq m 878 sq ft

Key