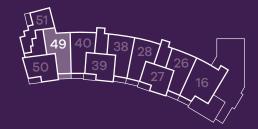

# THE SHEARWATER

### Plot 49

**KITCHEN** 

3.00m x 2.50m 9'10" x 8'2"

LIVING/DINING AREA

5.02m x 4.75m 16'6" x 15'7"

**BEDROOM 1** 

4.37m x 3.38m 14'4" x 11'1"

**BEDROOM 2** 

5.35m x 3.59m 17'7" x 11'9"

**GALLERY** 

11.15m x 4.14m 36'7" x 13'7"

### Approximate gross internal area:

148.57 sq m 1599 sq ft

Key

**Third Floor** 