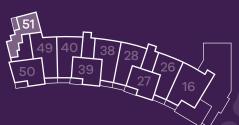

### Plot 49

**KITCHEN** 

3.00m x 2.50m 9'10" x 8'2"

LIVING/DINING AREA

5.02m x 4.75m 16'6" x 15'7"

**BEDROOM 1** 

4.37m x 3.38m 14'4" x 11'1"

**BEDROOM 2** 

5.35m x 3.59m 17'7" x 11'9"

**GALLERY** 

11.15m x 4.14m 36'7" x 13'7"

### Approximate gross internal area:

148.57 sq m 1599 sq ft

Key

**Third Floor** 