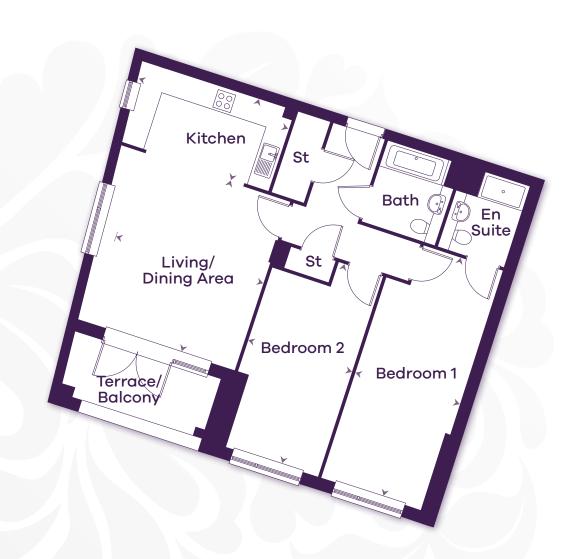

# THE SWAN

Plots 7, 11 & 15

**KITCHEN** 

2.70m x 2.50m

8'10" x 8'2"

LIVING/DINING AREA

5.02m x 4.75m

16'6" x 15'7"

**BEDROOM 1** 

4.62m x 3.38m

15'2" x 11'1"

**BEDROOM 2** 

4.01m x 3.45m

13'2" x 11'4"

## Approximate gross internal area:

83.54 sq m 899 sq ft

Key

St - Store

\*Terrace to Plot 7 only

# Second Floor

First Floor

**Ground Floor** 