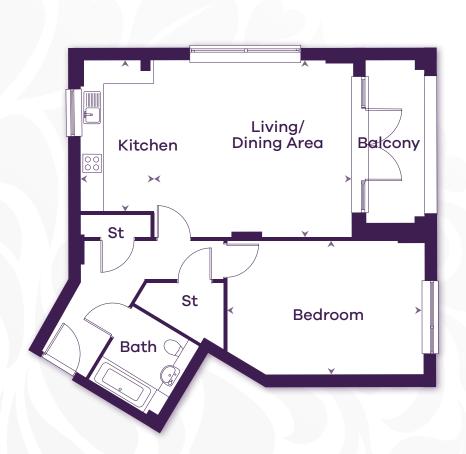

### Plot 4

**KITCHEN** 

4.54m x 1.90m 14'11" x 6'3"

LIVING/DINING AREA

4.54m x 3.63m 14'11" x 11'11"

**BEDROOM** 

4.58m x 3.57m 15'0" x 11'8"

### Approximate gross internal area:

54.13 sq m 583 sq ft