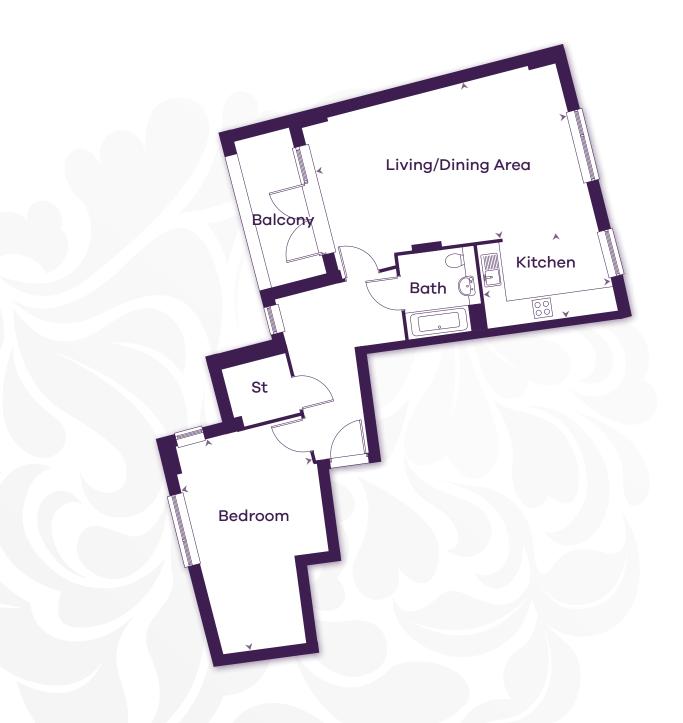

# **THE TERN**

Plot 3

**KITCHEN** 

3.56m x 3.30m 11<sup>t</sup>

11'8" x 10'10"

LIVING/DINING AREA

6.40m x 3.56m

21'0" x 11'8"

**BEDROOM** 

3.93m x 3.18m

12'11" x 10'5"

Approximate gross internal area:

68.63 sq m 739 sq ft

Key