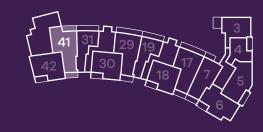

# THE CORMORANT A

### Plot 41

**KITCHEN** 

3.00m x 2.50m 9'10" x 8'2"

LIVING/DINING AREA

5.02m x 4.75m

16'6" x 15'7"

**BEDROOM 1** 

4.37m x 3.38m

14'4" x 11'1"

BEDROOM 2

5.17m x 3.59m

17'0" x 11'9"

### Approximate gross internal area:

99.43 sq m 1070 sq ft

Key