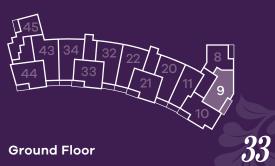

m 928 sq ft

Key



# **Third Floor**



# Second Floor



First Floor



# **Ground Floor**



29



# **THE TURNSTONE**



Plots 2, 6, 10 & 14

**KITCHEN** 

3.33m x 2.21m

10'11" x 7'3"

LIVING/DINING AREA

7.25m x 4.59m

23'9" x 15'1"

**BEDROOM 1** 

4.48m x 3.20m

14'8" x 10'6"

BEDROOM 2

5.60m x 4.31m

18'4" x 14'2"

Approximate gross internal area:

90.15 sq m 970 sq ft

Key



### **Second Floor**



# First Floor



# **Ground Floor**



### **Lower Ground Floor**





# THE LAPWING



Plots 1, 5, 9 & 13

**KITCHEN** 

3.93m x 2.05m

12'11" x 6'9"

LIVING/DINING AREA

5.28m x 5.28m

17'4" x 17'4"

BEDROOM 1

5.15m x 3.70m

16'11" x 12'2"

BEDROOM 2

6.25m x 3.71m

20'6" x 12'2"

Approximate gross internal area:

94.14 sq m 1013 sq ft

Key



### **Second Floor**



First Floor



**Ground Floor** 



**Lower Ground Floor** 





# THE SANDERLING A



### Plot 29

KITCHEN

3.00m x 2.50m 9'10" x 8'2"

LIVING/DINING AREA

5.02m x 4.75m 16'6"

16'6" x 15'7"

BEDROOM 1

4.37m x 3.38m

14'4" x 11'1"

BEDROOM 2

4.45m x 3.49m

14'7" x 11'5"

### Approximate gross internal area:

92.32 sq m 994 sq ft

Key







# THE SANDERLING B



Plots 17, 20, 22, 23, 25, 32, 34, 35 & 37

**KITCHEN** 

3.00m x 2.50m

9'10" x 8'2"

LIVING/DINING AREA

5.02m x 4.75m

16'6" x 15'7"

BEDROOM 1

4.37m x 3.38m

14'4" x 11'1"

BEDROOM 2

4.45m x 3.49m

14'7" x 11'5"

# Approximate gross internal area:

94.78 sq m 1020 sq ft

Key

St - Store

Plots 22, 25, 34 & 37 are handed.





Second Floor







# THE CORMORANT A



### Plot 41

**KITCHEN** 

3.00m x 2.50m 9'10" x 8'2"

LIVING/DINING AR