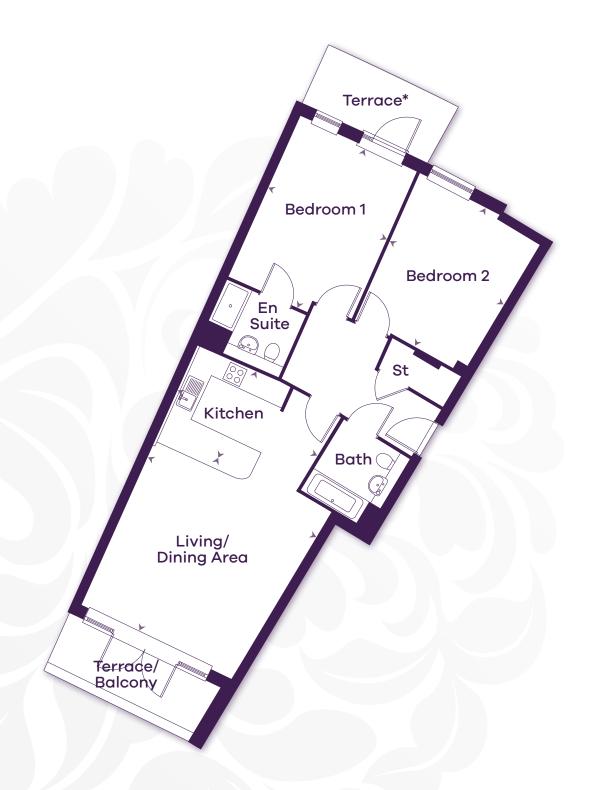

# THE SANDERLING B

Plots 17, 20, 22, 23, 25, 32, 34, 35 & 37

**KITCHEN** 

3.00m x 2.50m

9'10" x 8'2"

LIVING/DINING AREA

5.02m x 4.75m

16'6" x 15'7"

BEDROOM 1

4.37m x 3.38m

14'4" x 11'1"

BEDROOM 2

4.45m x 3.49m

14'7" x 11'5"

# Approximate gross internal area:

94.78 sq m 1020 sq ft

Key

St - Store

Plots 22, 25, 34 & 37 are handed.

Second Floor