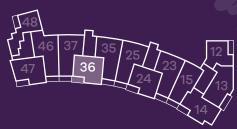

# THE GREENSHANK

Plots 33, 36 & 39

KITCHEN

3.50m x 2.25m

11'6" x 7'5"

LIVING/DINING AREA

4.75m x 4.13m

15'7" x 13'6"