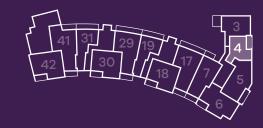

### Plot 4

**KITCHEN** 

4.54m x 1.90m 14'11" x 6'3"

LIVING/DINING AREA

4.54m x 3.63m 14'11" x 11'11"

**BEDROOM** 

4.58m x 3.57m 15'0" x 11'8"