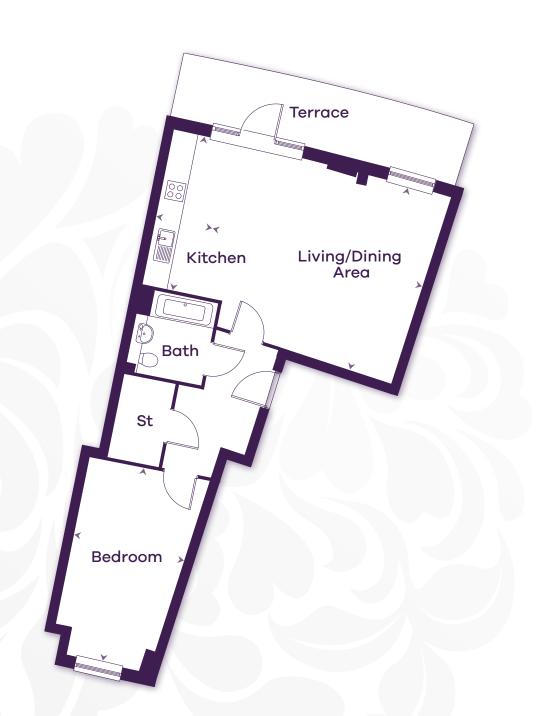

# THE AVOCET

Plots 19 & 31

**KITCHEN** 

4.17m x 1.85m

13'8" x 6'1"

LIVING/DINING AREA

5.42m x 5.13m

17'9" x 16'10"

**BEDROOM** 

5.18m x 2.93m

17'0" x 9'7"

Approximate gross internal area:

65.08 sq m 701 sq ft

Key