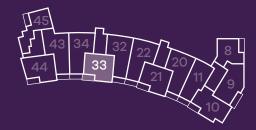

# THE GREENSHANK

Plots 33, 36 & 39

KITCHEN

3.50m x 2.25m

11'6" x 7'5"

LIVING/DINING AREA

4.75m x 4.13m

15'7" x 13'6"

BEDROOM 1

6.68m x 2.86m

21'11" x 9'5"

BEDROOM 2

5.55m x 2.86m

18'3" x 9'5"

### Approximate gross internal area:

81.6 sq m 878 sq ft

Key