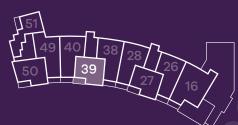

# THE GREENSHANK

Plots 33, 36 & 39

KITCHEN

3.50m x 2.25m

11'6" x 7'5"

LIVING/DINING AREA

4.75m x 4.13m

15'7" x 13'6"