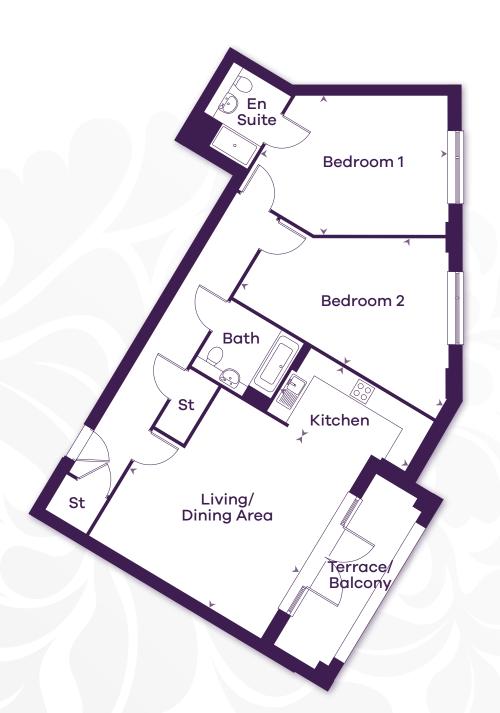

# THE LAPWING

Plots 1, 5, 9 & 13

**KITCHEN** 

3.93m x 2.05m

12'11" x 6'9"

LIVING/DINING AREA

5.28m x 5.28m

17'4" x 17'4"

BEDROOM 1

5.15m x 3.70m

16'11" x 12'2"

BEDROOM 2

6.25m x 3.71m

20'6" x 12'2"

Approximate gross internal area:

94.14 sq m 1013 sq ft

Key