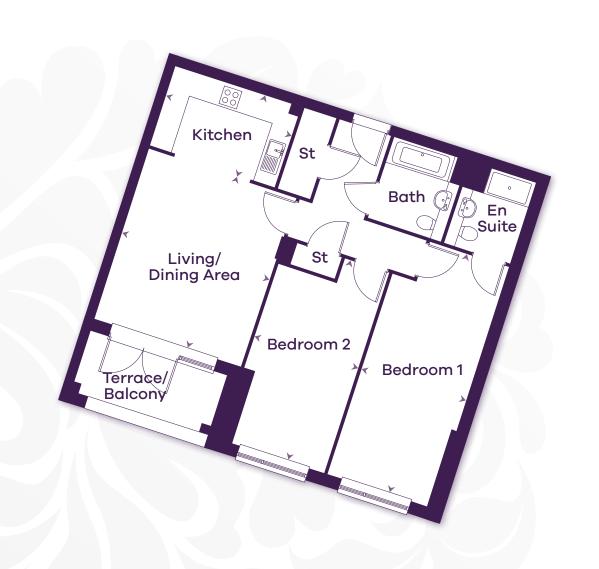

# THE MOORHEN B

Plots 21, 24 & 27

**KITCHEN** 

3.50m x 2.25m

11'6" x 7'5"

LIVING/DINING AREA

4.75m x 4.13m

15'7" x 13'6"

BEDROOM 1

6.68m x 2.86m

21'11" x 9'5"

BEDROOM 2

5.55m x 2.86m

18'3" x 9'5"

## Approximate gross internal area:

81.6 sq m 878 sq ft

Key

St - Store

\*Localised projection