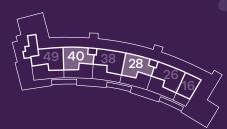

# THE MALLARD

Plots 26 & 38

**KITCHEN** 

3.00m x 2.50m 9'1

9'10" x 8'2"

LIVING/DINING AREA

5.02m x 4.75m

16'6" x 15'7"

BEDROOM 1

4.37m x 3.38m

14'4" x 11'1"

BEDROOM 2

4.45m x 3.49m

14'7" x 11'5"

**GALLERY** 

10.54m x 4.14m

34'7" x 13'7"

Approximate gross internal area:

142.07 sq m 1529 sq ft

Key

St - Store 🖾 - Void

Bedroom 2

**Third Floor** 