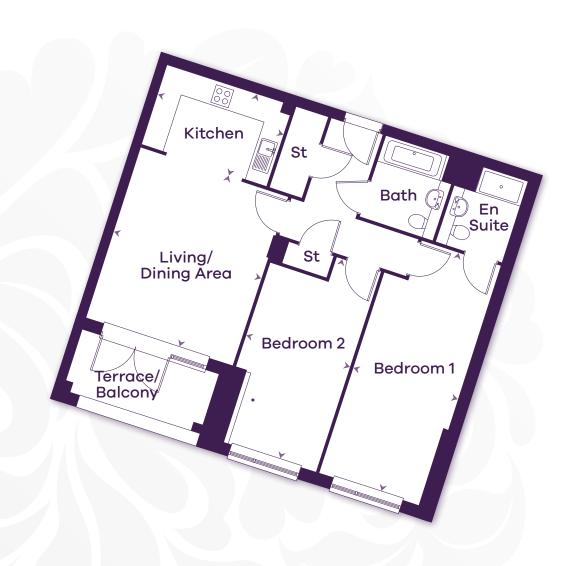

# THE MOORHEN B

Plots 21, 24 & 27

**KITCHEN** 

3.50m x 2.25m

11'6" x 7'5"

LIVING/DINING AREA

4.75m x 4.13m

15'7" x 13'6"

BEDROOM 1

6.68m x 2.86m

21'11" x 9'5"

BEDROOM 2

5.55m x 2.86m

18'3" x 9'5"

## Approximate gross internal area:

81.6 sq m 878 sq ft

Key

St - Store

\*Localised projection