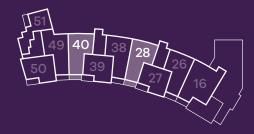

14'4" x 11'1"

BEDROOM 2

4.45m x 3.49m

14'7" x 11'5"

# Approximate gross internal area:

94.78 sq m 1020 sq ft

Key

St - Store

Plots 22, 25, 34 & 37 are handed.





Second Floor







# THE CORMORANT A



### Plot 41

**KITCHEN** 

3.00m x 2.50m 9'10" x 8'2"

LIVING/DINING AREA

5.02m x 4.75m

16'6" x 15'7"

**BEDROOM 1** 

4.37m x 3.38m

14'4" x 11'1"

BEDROOM 2

5.17m x 3.59m

17'0" x 11'9"

### Approximate gross internal area:

99.43 sq m 1070 sq ft

Key







# THE CORMORANT B



### Plots 43 & 46

**KITCHEN** 

3.00m x 2.50m

9'10" x 8'2"

LIVING/DINING AREA

5.02m x 4.75m

16'6" x 15'7"

**BEDROOM 1** 

4.37m x 3.38m

14'4" x 11'1"

BEDROOM 2

5.17m x 3.59m

17'0" x 11'9"

### Approximate gross internal area:

102.58 sq m 1104 sq ft

Key



Fourth Floor



**Third Floor** 



47



# THE MALLARD



Plots 26 & 38

**KITCHEN** 

3.00m x 2.50m 9'1

9'10" x 8'2"

LIVING/DINING AREA

5.02m x 4.75m

16'6" x 15'7"

BEDROOM 1

4.37m x 3.38m

14'4" x 11'1"

BEDROOM 2

4.45m x 3.49m

14'7" x 11'5"

**GALLERY** 

10.54m x 4.14m

34'7" x 13'7"

Approximate gross internal area:

142.07 sq m 1529 sq ft

Key

St - Store 🖾 - Void



Bedroom 2



**Third Floor** 





# THE SHEARWATER



### Plot 49

**KITCHEN** 

3.00m x 2.50m 9'10" x 8'2"

LIVING/DINING AREA

5.02m x 4.75m 16'6" x 15'7"

**BEDROOM 1** 

4.37m x 3.38m 14'4" x 11'1"

**BEDROOM 2** 

5.35m x 3.59m 17'7" x 11'9"

**GALLERY** 

11.15m x 4.14m 36'7" x 13'7"

### Approximate gross internal area:

148.57 sq m 1599 sq ft

Key





**Third Floor**