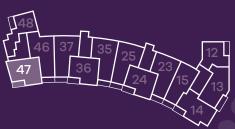

# THE CURLEW

Plots 42, 44, 47 & 50

**KITCHEN** 

3.50m x 2.25m 11'6" x 7'5"

LIVING/DINING AREA

4.75m x 4.13m

15'7" x 13'6"

BEDROOM 1