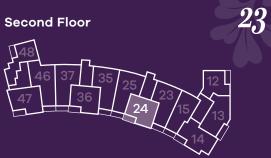

2.86m

18'3" x 9'5"

### Approximate gross internal area:

81.6 sq m 878 sq ft

Key



# Third Floor



Second Floor



19

First Floor





# THE MOORHEN A



### Plot 18

**KITCHEN** 

3.50m x 2.25m 11'6" x 7'5"

LIVING/DINING AREA

4.75m x 4.13m 15'7" x 13'6"

BEDROOM 1

6.68m x 2.86m 21'11" x 9'5"

BEDROOM 2

5.55m x 2.86m 18'3" x 9'5"

### Approximate gross internal area:

83.54 sq m 899 sq ft

Key

St - Store

\*Localised projection







# THE MOORHEN B



Plots 21, 24 & 27

**KITCHEN** 

3.50m x 2.25m

11'6" x 7'5"

LIVING/DINING AREA

4.75m x 4.13m

15'7" x 13'6"

BEDROOM 1

6.68m x 2.86m

21'11" x 9'5"

BEDROOM 2

5.55m x 2.86m

18'3" x 9'5"

## Approximate gross internal area:

81.6 sq m 878 sq ft

Key

St - Store

\*Localised projection



# **Third Floor**



# Second Floor



First Floor





# THE MOORHEN C



### Plot 30

**KITCHEN** 

3.50m x 2.25m

11'6" x 7'5"

LIVING/DINING AREA

4.75m x 4.13m

15'7" x 13'6"

BEDROOM 1

6.68m x 2.86m

21'11" x 9'5"

BEDROOM 2

5.55m x 2.86m

18'3" x 9'5"

### Approximate gross internal area:

90.23 sq m 971 sq ft

Key







# THE SWAN



Plots 7, 11 & 15

**KITCHEN** 

2.70m x 2.50m

8'10" x 8'2"

LIVING/DINING AREA

5.02m x 4.75m

16'6" x 15'7"

**BEDROOM 1** 

4.62m x 3.38m

15'2" x 11'1"

**BEDROOM 2** 

4.01m x 3.45m

13'2" x 11'4"

## Approximate gross internal area:

83.54 sq m 899 sq ft

Key

St - Store

\*Terrace to Plot 7 only



# Second Floor



First Floor



**Ground Floor** 





# THE CURLEW



Plots 42, 44, 47 & 50

**KITCHEN** 

3.50m x 2.25m 11'6" x 7'5"

LIVING/DINING AREA

4.75m x 4.13m

15'7" x 13'