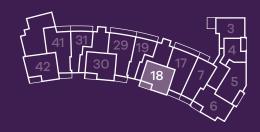

# THE MOORHEN A

### Plot 18

**KITCHEN** 

3.50m x 2.25m 11'6" x 7'5"

LIVING/DINING AREA

4.75m x 4.13m 15'7" x 13'6"

BEDROOM 1

6.68m x 2.86m 21'11" x 9'5"

BEDROOM 2

5.55m x 2.86m 18'3" x 9'5"

### Approximate gross internal area:

83.54 sq m 899 sq ft

Key

St - Store

\*Localised projection