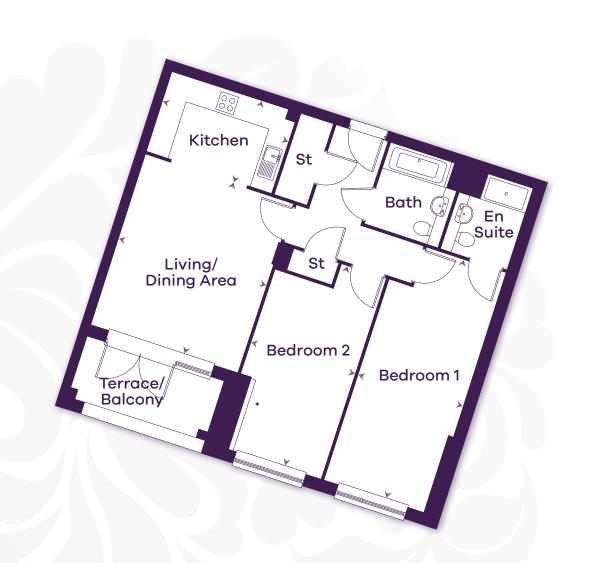

# THE SANDERLING B

Plots 17, 20, 22, 23, 25, 32, 34, 35 & 37

**KITCHEN** 

3.00m x 2.50m

9'10" x 8'2"

LIVING/DINING AREA

5.02m x 4.75m

16'6" x 15'7"

BEDROOM 1

4.37m x 3.38m

14'4" x 11'1"

BEDROOM 2

4.45m x 3.49m

14'7" x 11'5"

# Approximate gross internal area:

94.78 sq m 1020 sq ft

Key

St - Store

Plots 22, 25, 34 & 37 are handed.

Second Floor