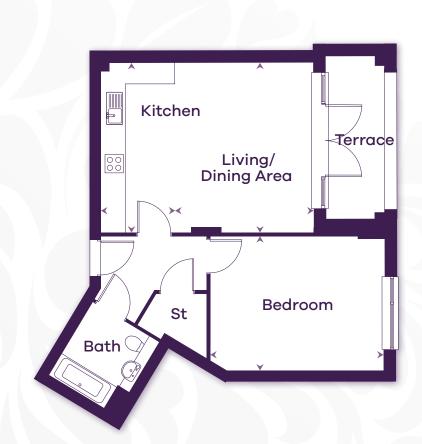

### Plot 4

**KITCHEN** 

4.54m x 1.90m 14'11" x 6'3"

LIVING/DINING AREA

4.54m x 3.63m 14'11" x 11'11"

**BEDROOM** 

4.58m x 3.57m 15'0" x 11'8"

### Approximate gross internal area:

54.13 sq m 583 sq ft