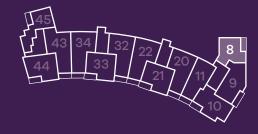

ving over two floors including a balcony to provide outdoor living at its best.











# THE OSPREY



### Plot 4

**KITCHEN** 

4.54m x 1.90m 14'11" x 6'3"

LIVING/DINING AREA

4.54m x 3.63m 14'11" x 11'11"

**BEDROOM** 

4.58m x 3.57m 15'0" x 11'8"

### Approximate gross internal area:

54.13 sq m 583 sq ft

### Key







# THE AVOCET



Plots 19 & 31

**KITCHEN** 

4.17m x 1.85m

13'8" x 6'1"

LIVING/DINING AREA

5.42m x 5.13m

17'9" x 16'10"

**BEDROOM** 

5.18m x 2.93m

17'0" x 9'7"

Approximate gross internal area:

65.08 sq m 701 sq ft

Key







# THE SANDPIPER



Plots 8 & 12

**KITCHEN** 

3.98m x 1.90m 13'0" x 6'3"

LIVING/DINING AREA

5.25m x 4.65m

17'3" x 15'3"

**BEDROOM** 

5.18m x 3.57m

17'0" x 11'8"

Approximate gross internal area:

67.69 sq m 729 sq ft

Key











# **THE TERN**



Plot 3

**KITCHEN** 

3.56m x 3.30m 11<sup>t</sup>

11'8" x 10'10"

LIVING/DINING AREA

6.40m x 3.56m

21'0" x 11'8"

**BEDROOM** 

3.93m x 3.18m

12'11" x 10'5"

Approximate gross internal area:

68.63 sq m 739 sq ft

Key







# THE KINGFISHER



Plots 45, 48 & 51

**KITCHEN** 

3.30m x 2.25m

10'10" x 7'5"

LIVING/DINING AREA

6.82m x 4.09m

22'4" x 13'5"

BEDROOM

5.62m x 3.53m

18'5" x 11'7"

Approximate gross internal area:

72.36 sq m 779 sq ft

Key



# Third Floor



# Second Floor



First Floor









# THE GREENSHANK



Plots 33, 36 & 39

KITCHEN

3.50m x 2.25m

11'6" x 7'5"

LIVING/DINING AREA

4.75m x 4.13m

15'7" x 13'6"

BEDROOM 1

6.68m x 2.86m

21'11" x 9'5"

BEDROOM 2

5.55m x 2.86m

18'3" x 9'5"

### Approximate gross internal area:

81.6 sq m