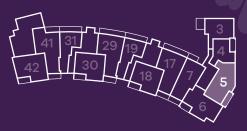

**Third Floor**



# Second Floor



First Floor



# **Ground Floor**



29



# **THE TURNSTONE**



Plots 2, 6, 10 & 14

**KITCHEN** 

3.33m x 2.21m

10'11" x 7'3"

LIVING/DINING AREA

7.25m x 4.59m

23'9" x 15'1"

**BEDROOM 1** 

4.48m x 3.20m

14'8" x 10'6"

BEDROOM 2

5.60m x 4.31m

18'4" x 14'2"

Approximate gross internal area:

90.15 sq m 970 sq ft

Key



### **Second Floor**



# First Floor



# **Ground Floor**



### **Lower Ground Floor**





# THE LAPWING



Plots 1, 5, 9 & 13

**KITCHEN** 

3.93m x 2.05m

12'11" x 6'9"

LIVING/DINING AREA

5.28m x 5.28m

17'4" x 17'4"

BEDROOM 1

5.15m x 3.70m

16'11" x 12'2"

BEDROOM 2

6.25m x 3.71m

20'6" x 12'2"

Approximate gross internal area:

94.14 sq m 1013 sq ft

Key



### **Second Floor**



First Floor



**Ground Floor** 



**Lower Ground Floor** 





# THE SANDERLING A



### Plot 29

KITCHEN

3.00m x 2.50m 9'10" x 8'2"

LIVING/DINING AREA

5.02m x 4.75m 16'6"

16'6" x 15'7"

BEDROOM 1

4.37m x 3.38m

14'4" x 11'1"

BEDROOM 2

4.45m x 3.49m

14'7" x 11'5"

### Approximate gross internal area:

92.32 sq m 994 sq ft

Key







# THE SANDERLING B



Plots 17, 20, 22, 23, 25, 32, 34, 35 & 37

**KITCHEN** 

3.00m x 2.50m

9'10" x 8'2"

LIVING/DINING AREA

5.02m x 4.75m

16'6" x 15'7"

BEDROOM 1

4.37m x 3.38m

14'4" x 11'1"

BEDROOM 2

4.45m x 3.49m

14'7" x 11'5"

# Approximate gross internal area:

94.78 sq m 1020 sq ft

Key

St - Store

Plots 22, 25, 34 & 37 are handed.





Second Floor







# THE CORMORANT A



### Plot 41

**KITCHEN** 

3.00m x 2.50m 9'10" x 8'2"

LIVING/DINING AREA

5.02m x 4.75m

16