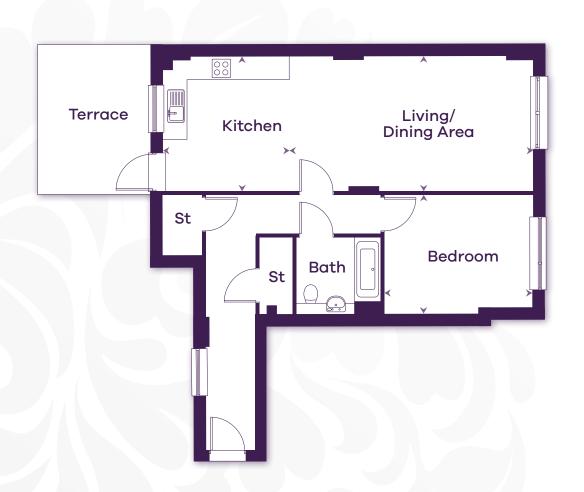

# THE AVOCET

Plots 19 & 31

**KITCHEN** 

4.17m x 1.85m

13'8" x 6'1"

LIVING/DINING AREA

5.42m x 5.13m

17'9" x 16'10"

**BEDROOM** 

5.18m x 2.93m

17'0" x 9'7"

Approximate gross internal area:

65.08 sq m 701 sq ft

Key