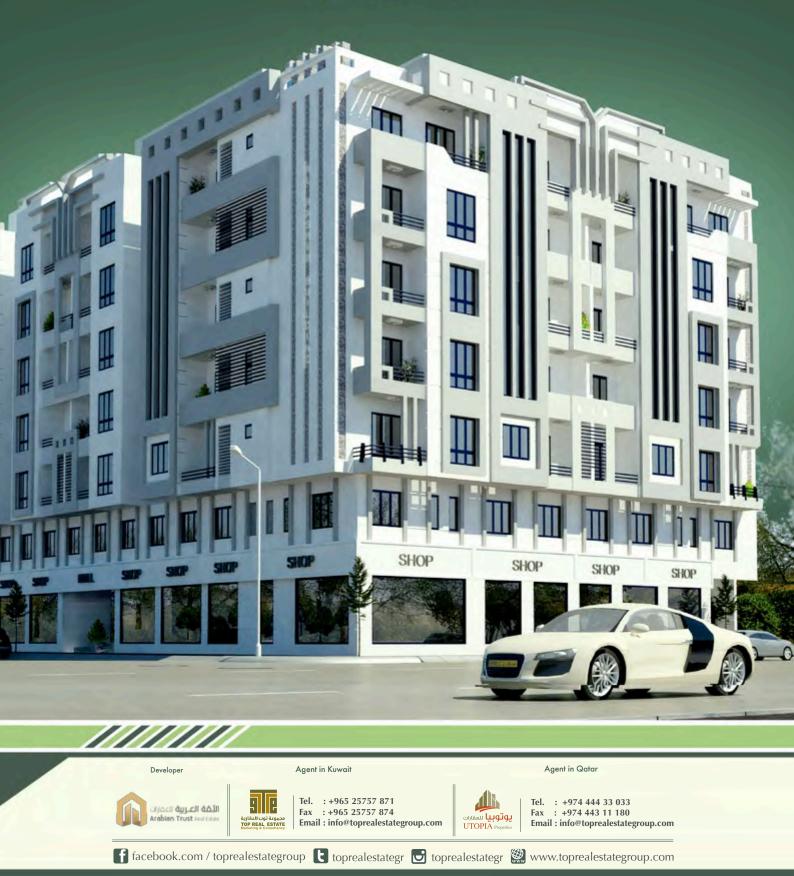

| : | Salalah Park Complex           |
|---|--------------------------------|
| : | Salalah                        |
| : | Oman                           |
| : | Arabian Trust Real Estate      |
| : | June 2019                      |
| : | Residential & Commercial       |
| : | Mountains and City Views       |
| : | • 7 Floors                     |
|   | • 64 Apartments: one, two, and |

three bedroom residences with balconies

• Flats

- Security with CCTV
- Reception
- Access Cards
- Maintenance

## Amenities:

- Gym Walking area
- Shops
- Offices Kids Area
- Pool