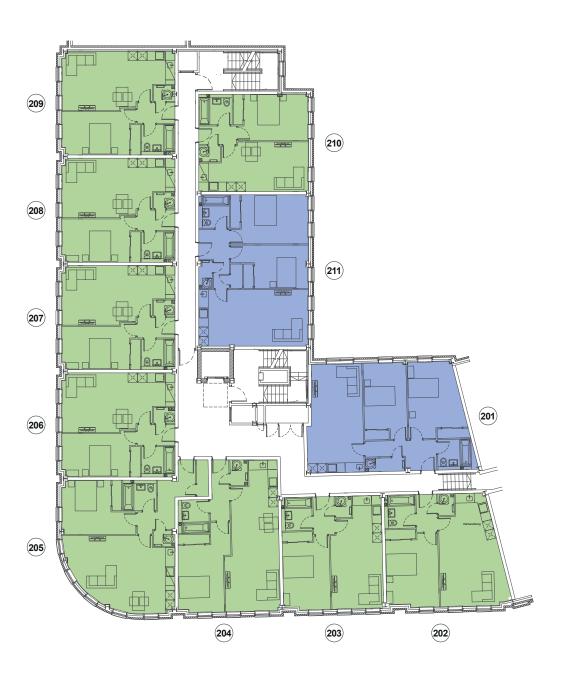

1 bed apartment

2

| Apartment No. | Bedrooms | Area (sqft) |
|---------------|----------|-------------|
|               |          |             |
| 201           | 2        | 712         |
| 202           | 1        | 538         |
| 203           | 1        | 476         |
| 204           | 1        | 591         |
| 205           | 1        | 630         |
| 206           | 1        | 497         |
| 207           | 1        | 497         |
| 208           | 1        | 497         |
| 209           | 1        | 495         |
| 210           | 1        | 452         |
| 211           | 2        | 702         |