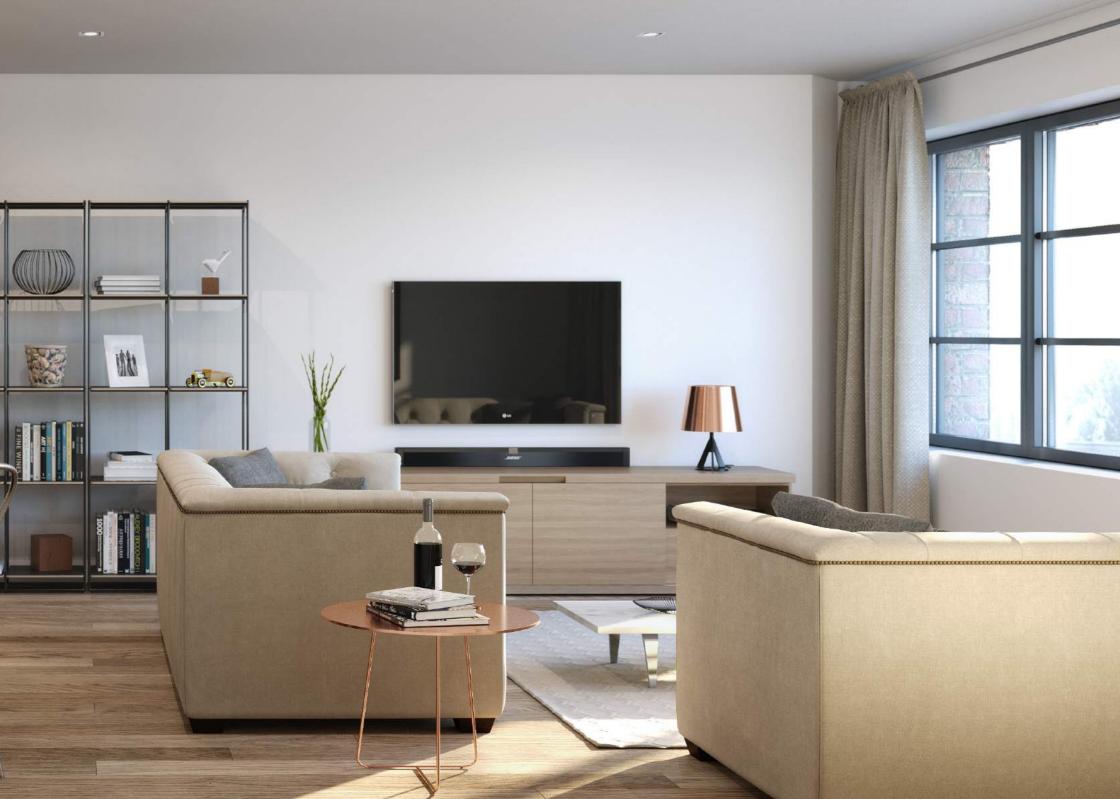

#### **Internal Specifications**

- Video Intercom entry systems to each apartment.
- Hardwood veneered, solid core entrance door with spy hole.
- Hardwood veneered, or equivalent, internal doors throughout.
- Clean white high gloss fitted kitchen with composite stone worktop.
- Built in hob, extractor and combination microwave oven.
- Integrated fridge/freezer, washer/dryer and dishwasher.

- Full height tiling around bath and shower.
- Half height tiling around WC and basin with tiled shelf and built-in mirror.
- Ladder style polished chrome, or equivalent, heated towel rail.
- · Bathroom vanity unit.
- · Fitted carpets to bedrooms.
- Glass paneled built-in sliding wardrobes to bedrooms.
- Luxury Vinyl flooring to bathroom.

- Brushed stainless steel and chrome ironmongery throughout.
- Wood effect flooring to lounge, kitchen and hallway.
- Low energy LED spotlights throughout bathroom and living areas.
- · Pendant light fittings to bedrooms.
- Full furniture and accessory packs available from studio to two bedroom.
- 10 year CML compliant warranty provided by Checkmate.