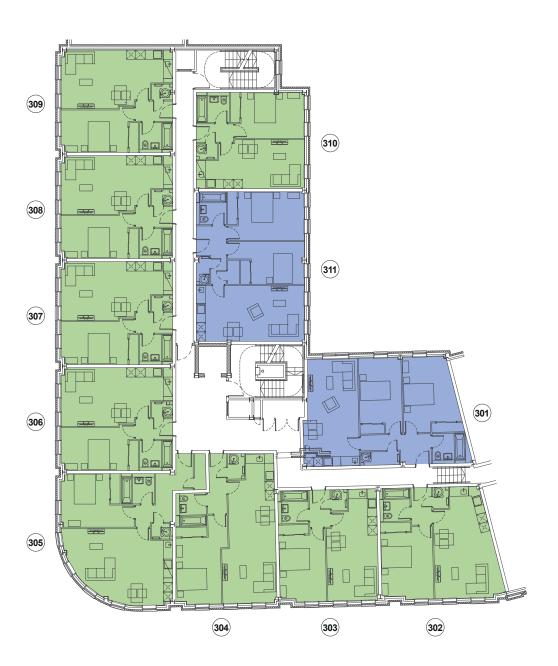

1 bed apartment

3

| Apartment No. | Bedrooms | Area (sqft) |
|---------------|----------|-------------|
|               |          |             |
| 301           | 2        | 712         |
| 302           | 1        | 538         |
| 303           | 1        | 476         |
| 304           | 1        | 591         |
| 305           | 1        | 630         |
| 306           | 1        | 497         |
| 307           | 1        | 497         |
| 308           | 1        | 497         |
| 309           | 1        | 495         |
| 310           | 1        | 452         |
| 311           | 2        | 702         |
|               |          |             |