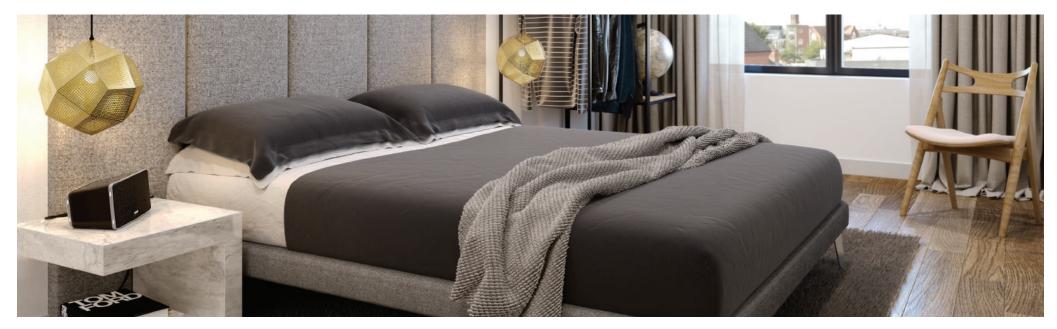

#### **Internal Specifications**

- Video Intercom entry systems to each apartment.
- Hardwood veneered, solid core entrance door with spy hole.
- Hardwood veneered, or equivalent, internal doors throughout.
- Clean white high gloss fitted kitchen with composite stone worktop.
- Built in hob, extractor and combination microwave oven.
- Integrated fridge/freezer, washer/dryer and dishwasher.

- Full height tiling around bath and shower.
- Half height tiling around WC and basin with tiled shelf and built-in mirror.
- Ladder style polished chrome, or equivalent, heated towel rail.
- · Bathroom vanity unit.
- · Fitted carpets to bedrooms.
- Glass paneled built-in sliding wardrobes to bedrooms.
- Luxury Vinyl flooring to bathroom.

- Brushed stainless steel and chrome ironmongery throughout.
- Wood effect flooring to lounge, kitchen and hallway.
- Low energy LED spotlights throughout bathroom and living areas.
- · Pendant light fittings to bedrooms.
- Full furniture and accessory packs available from studio to two bedroom.
- 10 year CML compliant warranty provided by Checkmate.