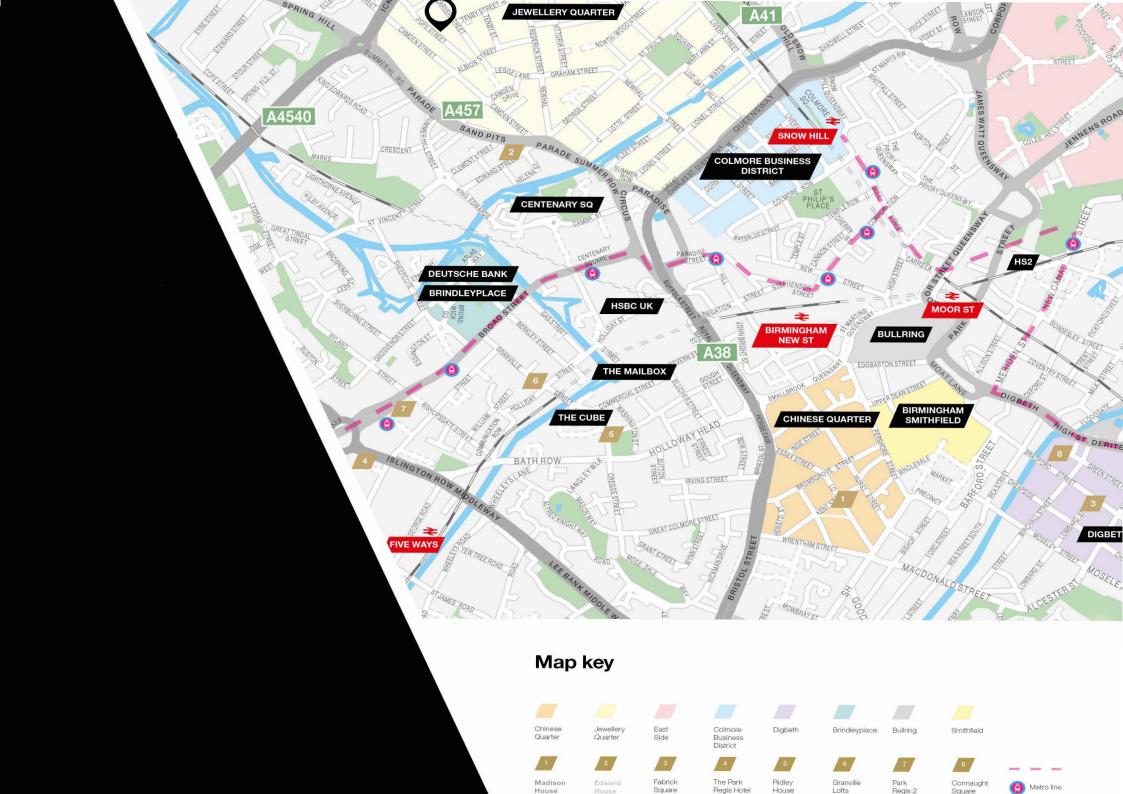

### **Birmingham Jewellery Quarter**

The Jewellery Quarter has been internationally known a global centre jewellery crafting, bringing in precious metals and jewellery into Birmingham for over 250 years.

Today, 40% of all Jewellery made in the UK is produced in this area with the world's largest Assay Office hallmarking around 12 million items per year. Artisans from all sectors now work in the quarter, creating a feeling of fresh entrepreneurship, creative inspiration and innovation.

In recent years the Jewellery Quarter has become one of Birmingham's most vibrant and lively locations. Birmingham's last remaining Georgian Square in the tranquil surroundings of St Paul's, is home to fine restaurants, bars and galleries which attract young and creative professionals from all over the city.