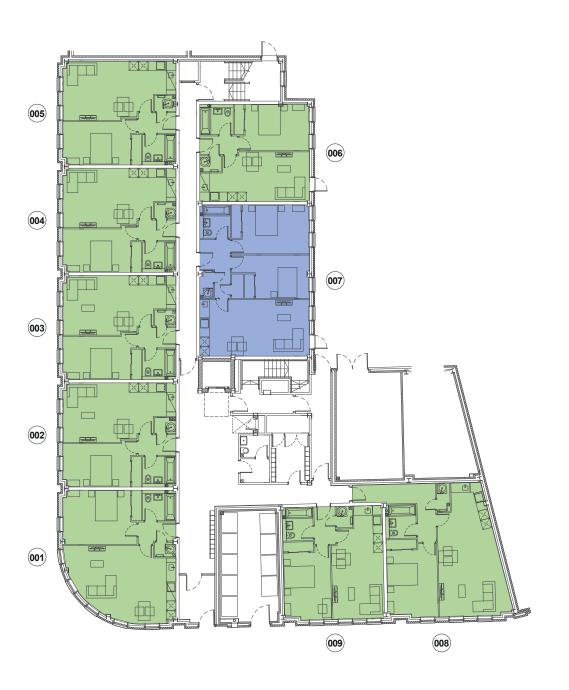

| Apartment No. | Bedrooms | Area (sqft) |
|---------------|----------|-------------|
|               |          |             |
| 001           | 1        | 579         |
| 002           | 1        | 497         |
| 003           | 1        | 497         |
| 004           | 1        | 497         |
| 005           | 1        | 495         |
| 006           | 1        | 452         |
| 007           | 2        | 703         |
| 008           | 1        | 650         |
| 009           | 1        | 476         |