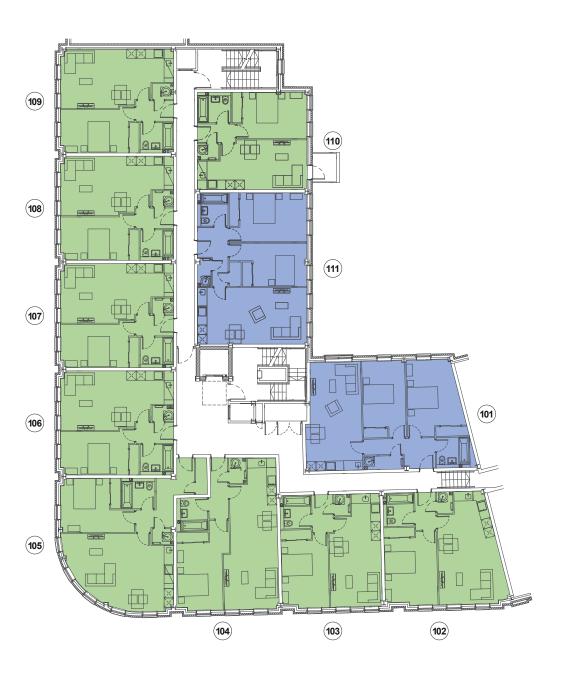

1 bed apartment

| Apartment No. | Bedrooms | Area (sqft) |
|---------------|----------|-------------|
|               |          |             |
| 101           | 2        | 712         |
| 102           | 1        | 538         |
| 103           | 1        | 476         |
| 104           | 1        | 591         |
| 105           | 1        | 630         |
| 106           | 1        | 497         |
| 107           | 1        | 497         |
| 108           | 1        | 497         |
| 109           | 1        | 495         |
| 110           | 1        | 452         |
| 111           | 2        | 702         |