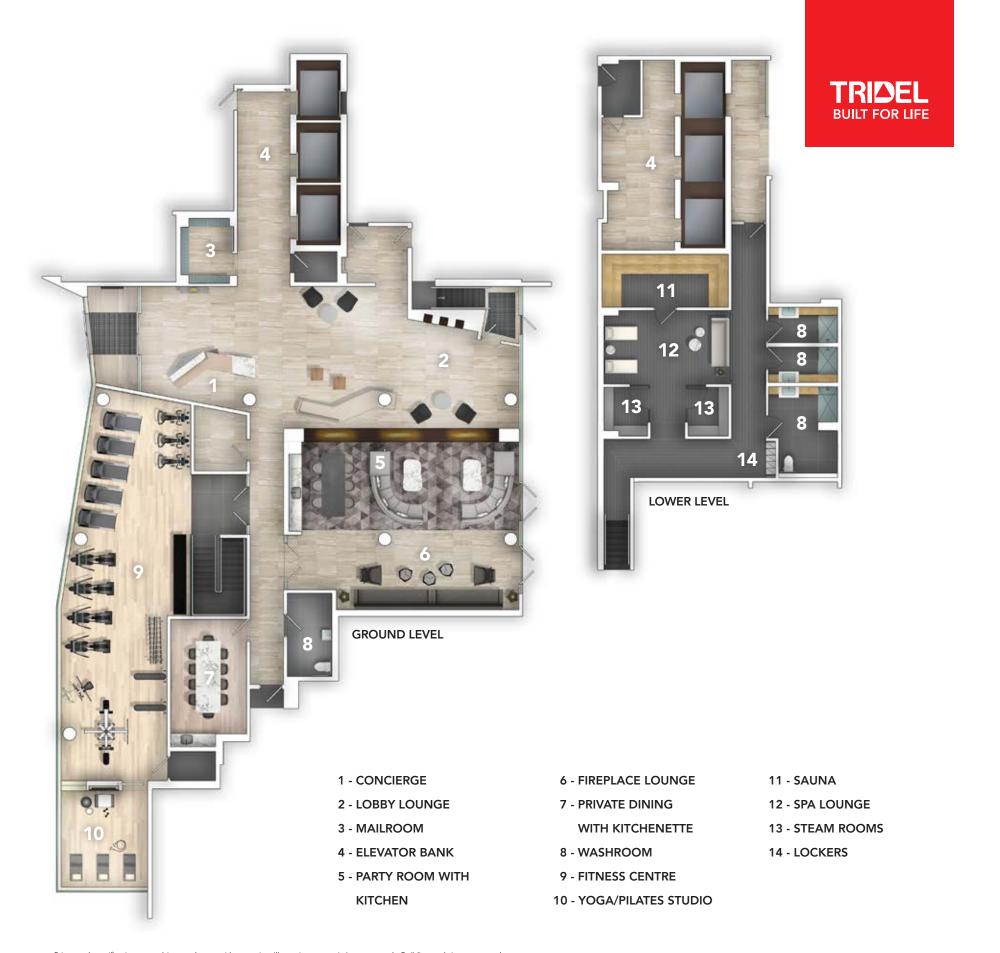

sy access to all out-of-town destinations.















Right near  $SQ^2$  is OCAD U, Canada's university of imagination, acclaimed for the quality of its visual arts and design programs. The downtown U of T campus is intrinsically linked with the city's renowned cultural offerings. Ryerson University is a distinctly urban university with a focus on innovation and entrepreneurship.





















## GOLDEN OPPORTUNITY

As the second phase of the eco-friendly revitalization of Alexandra Park,  $SQ^2$  will be an energy efficient and environmentally friendly Tridel condominium. LEED® is the most recognized certification system for high performance "green" buildings in North America. Tridel is targeting LEED® Gold certification for the design and construction of  $SQ^2$ .















TRIDEL
BUILT FOR LIFE  $SQ^2$ Minerally amon this as

Prices and specifications are subject to change without notice. Illustrations are artist's concept only. Building and view not to scale.

Tridel Built for Life®, Tridel Built Green. Built Green. Built for Life® are registered trademarks of Tridel and used under license. ©Tridel 2015. All rights reserved. E.&O.E. May 2015.

tridel.com