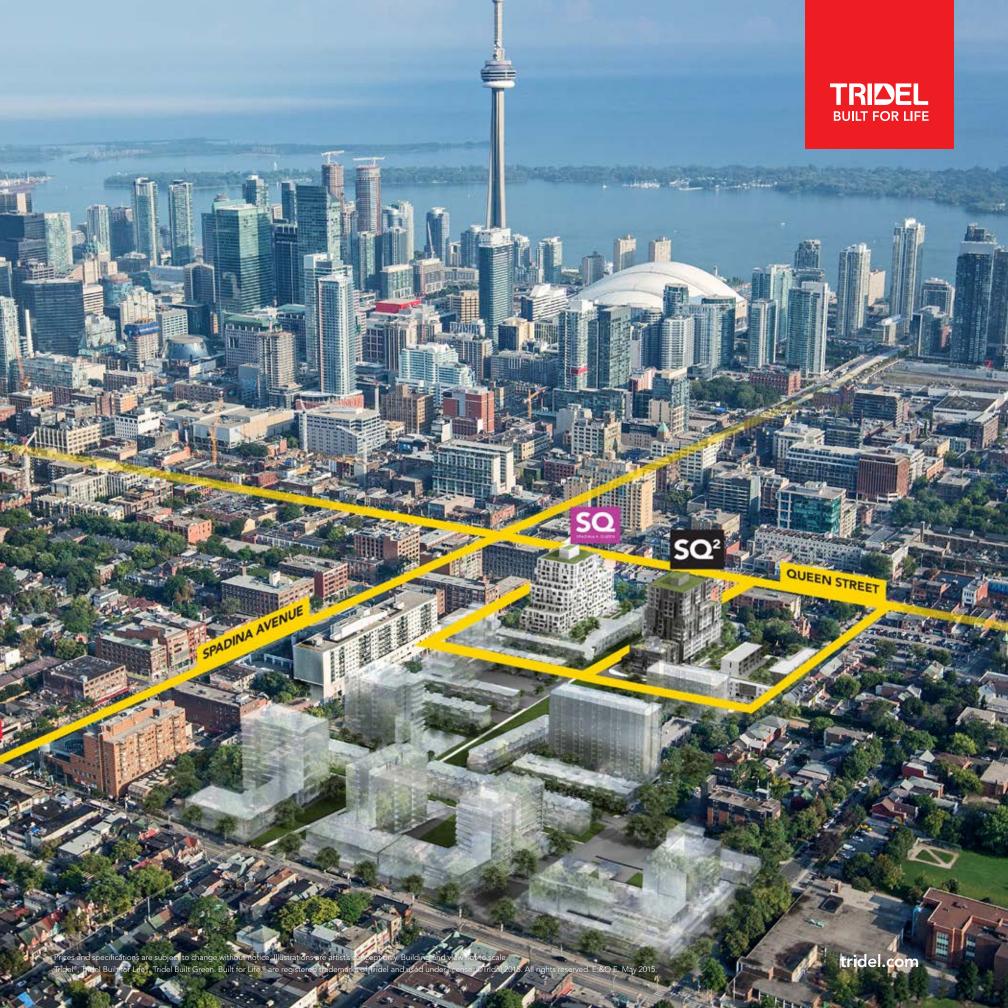

The CN Tower, the tallest free-standing structure in the Western Hemisphere, defines Toronto's skyline. Next door, Rogers Centre entertains with concerts, major league baseball and football. The spectacular Art Gallery of Ontario is Canada's oldest art gallery.

Employment opportunities in the area abound with numerous banks, corporate headquarters, law firms, stockbrokers, trade offices, and marketing firms.

The PATH is a 29-km underground walkway linking up close to 1,200 retail shops, 50+ office towers, six major hotels, five subway stations and Union Station. The Union Pearson Express train will connect the downtown business core with easy access to all out-of-town destinations.

Right near  $SQ^2$  is OCAD U, Canada's university of imagination, acclaimed for the quality of its visual arts and design programs. The downtown U of T campus is intrinsically linked with the city's renowned cultural offerings. Ryerson University is a distinctly urban university with a focus on innovation and entrepreneurship.