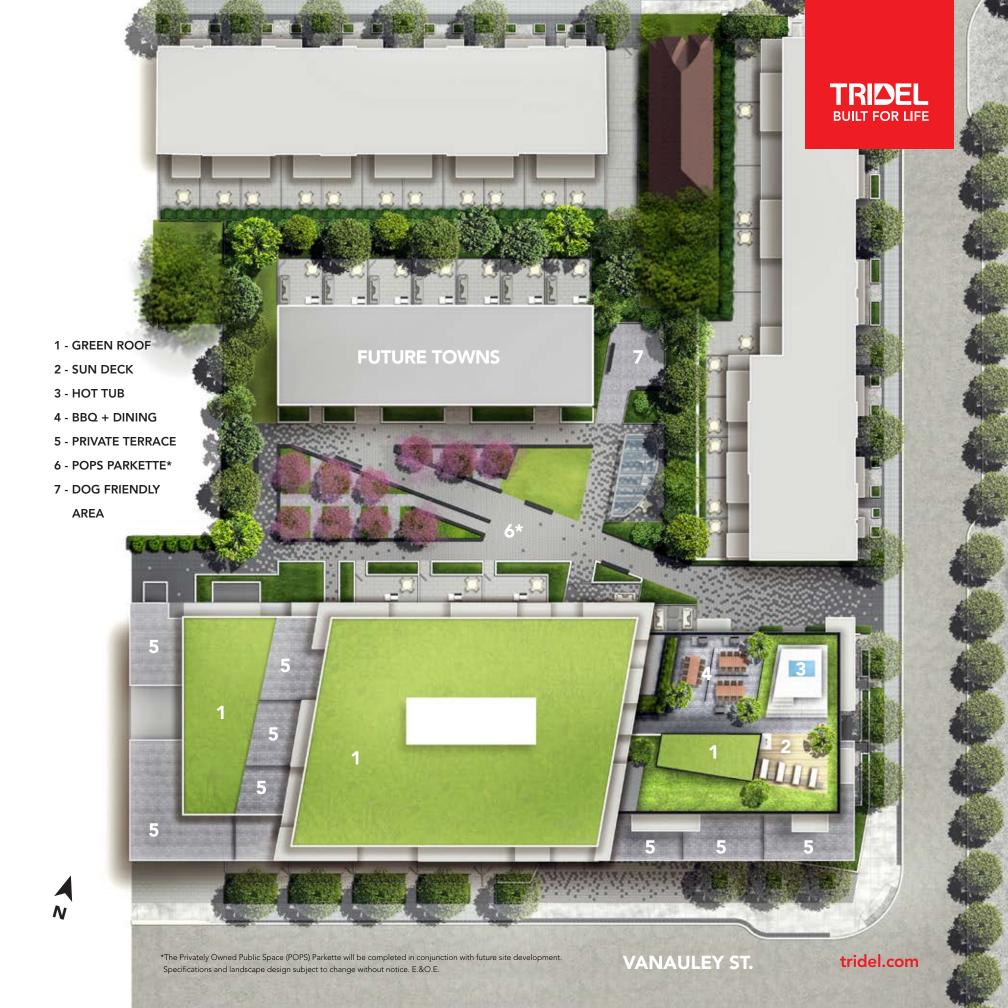

access to all out-of-town destinations.















Right near  $SQ^2$  is OCAD U, Canada's university of imagination, acclaimed for the quality of its visual arts and design programs. The downtown U of T campus is intrinsically linked with the city's renowned cultural offerings. Ryerson University is a distinctly urban university with a focus on innovation and entrepreneurship.





















## GOLDEN OPPORTUNITY

As the second phase of the eco-friendly revitalization of Alexandra Park,  $SQ^2$  will be an energy efficient and environmentally friendly Tridel condominium. LEED® is the most recognized certification system for high performance "green" buildings in North America. Tridel is targeting LEED® Gold certification for the design and construction of  $SQ^2$ .















TRIDEL
BUILT FOR LIFE  $SQ^2$ Minerally amon this as

Prices and specifications are subject to change without notice. Illustrations are artist's concept only. Building and view not to scale.

Tridel Built for Life®, Tridel Built Green. Built Green. Built for Life® are registered trademarks of Tridel and used under license. ©Tridel 2015. All rights reserved. E.&O.E. May 2015.

tridel.com