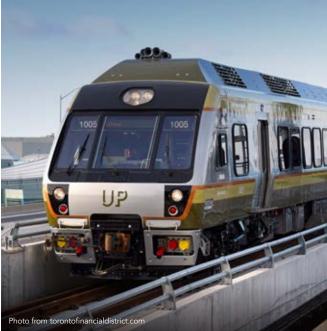

Employment opportunities in the area abound with numerous banks, corporate headquarters, law firms, stockbrokers, trade offices, and marketing firms.

The PATH is a 29-km underground walkway linking up close to 1,200 retail shops, 50+ office towers, six major hotels, five subway stations and Union Station. The Union Pearson Express train will connect the downtown business core with easy access to all out-of-town destinations.