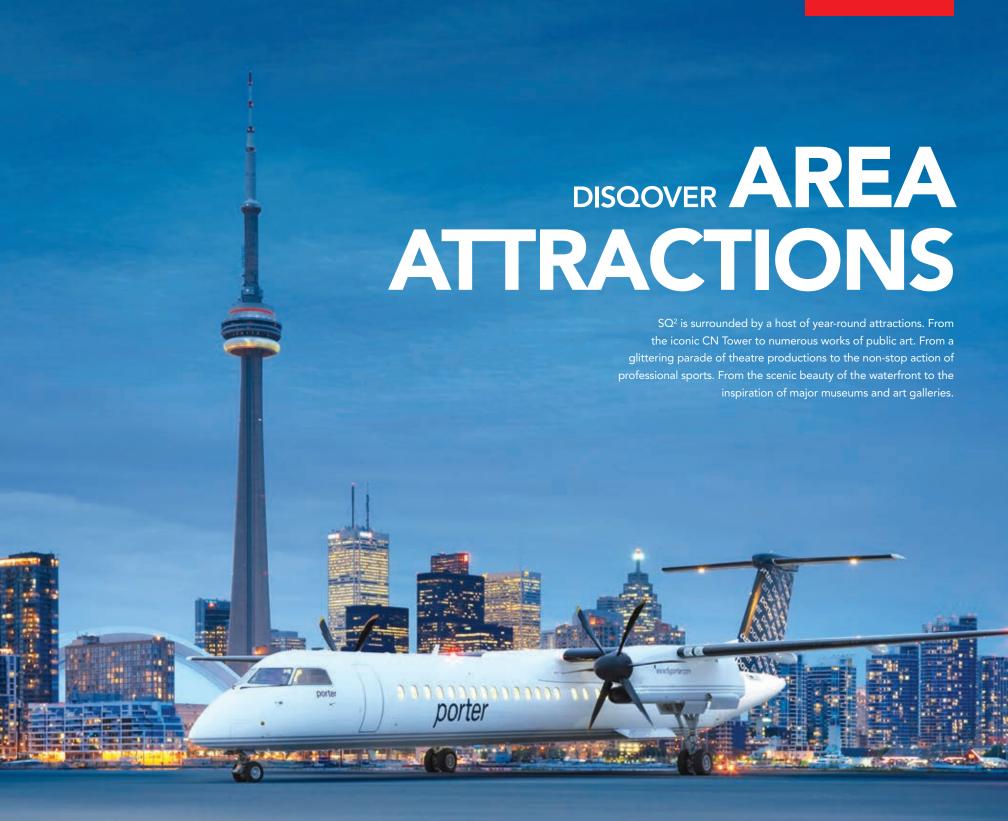

The CN Tower, the tallest free-standing structure in the Western Hemisphere, defines Toronto's skyline. Next door, Rogers Centre entertains with concerts, major league baseball and football. The spectacular Art Gallery of Ontario is Canada's oldest art gallery.