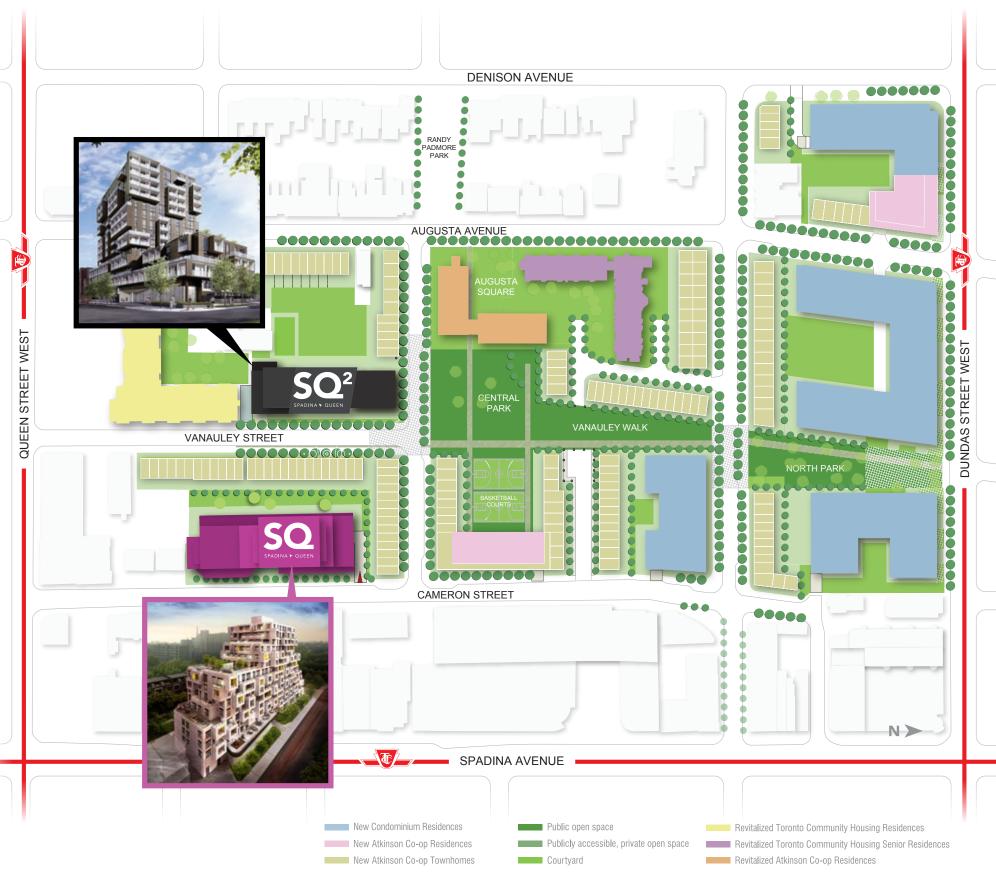

Tridel is breathing new life into this prime downtown neighbourhood. SQ<sup>2</sup> is the next stage in an incredible, master planned revitalization that will reinforce Alexandra Park's status as a centre of culture and creativity. DiSQover a fresh take on life in the city.

## GOLDEN OPPORTUNITY

As the second phase of the eco-friendly revitalization of Alexandra Park,  $SQ^2$  will be an energy efficient and environmentally friendly Tridel condominium. LEED® is the most recognized certification system for high performance "green" buildings in North America. Tridel is targeting LEED® Gold certification for the design and construction of  $SQ^2$ .