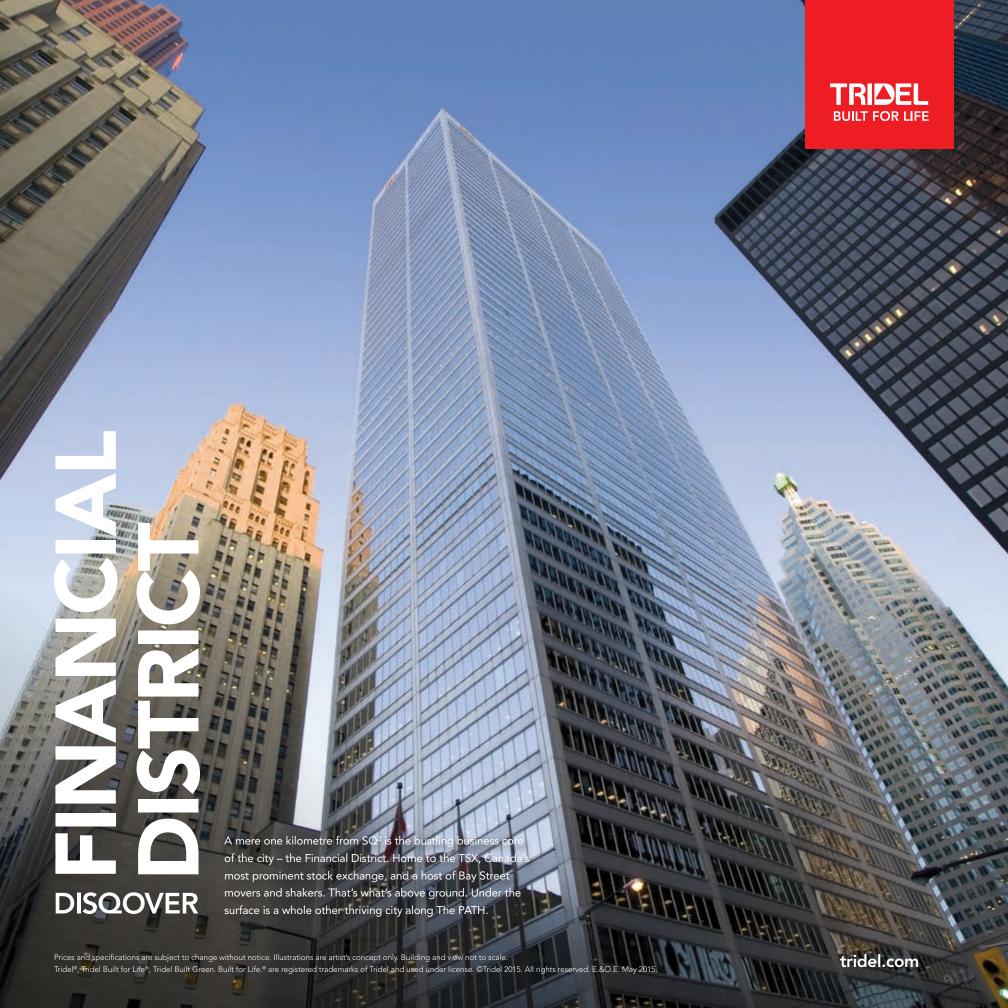

Employment opportunities in the area abound with numerous banks, corporate headquarters, law firms, stockbrokers, trade offices, and marketing firms.

The PATH is a 29-km underground walkway linking up close to 1,200 retail shops, 50+ office towers, six major hotels, five subway stations and Union Station. The Union Pearson Express train will connect the downtown business core with easy access to all out-of-town destinations.