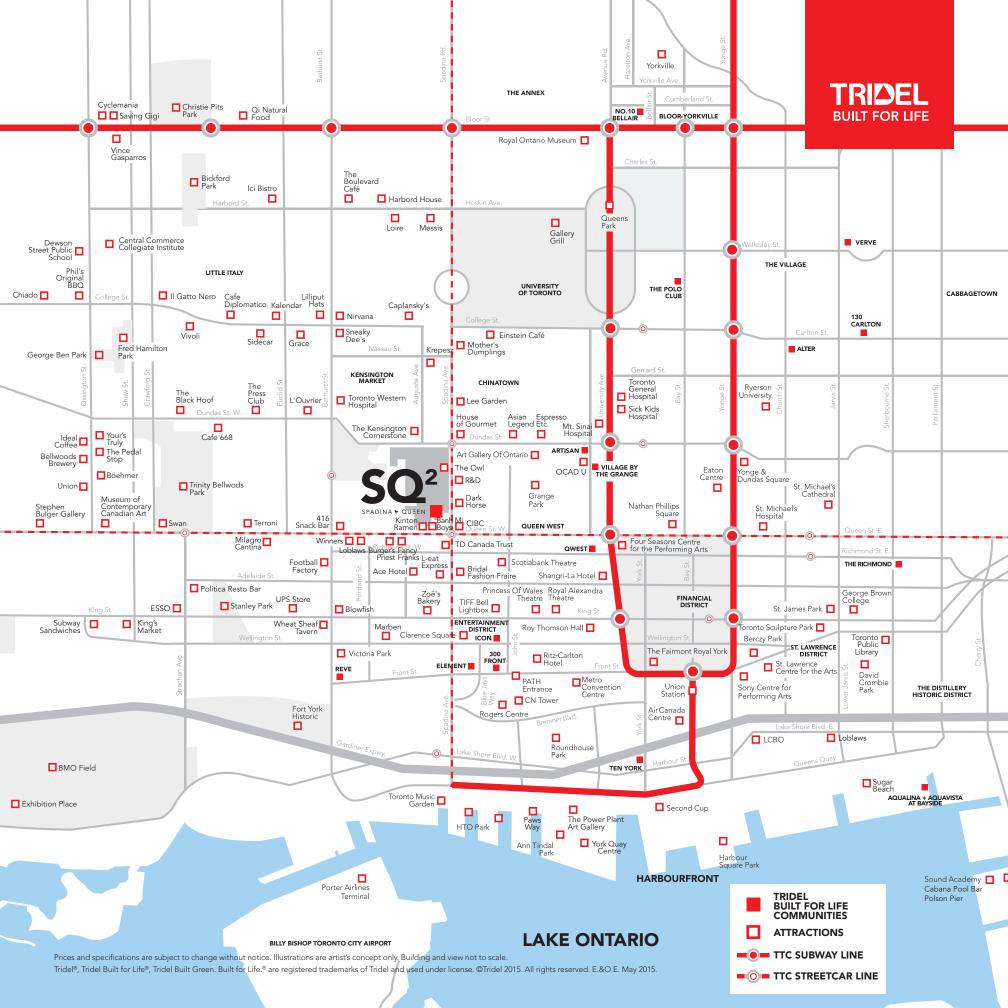

Tridel is breathing new life into this prime downtown neighbourhood. SQ<sup>2</sup> is the next stage in an incredible, master planned revitalization that will reinforce Alexandra Park's status as a centre of culture and creativity. DiSQover a fresh take on life in the city.

The CN Tower, the tallest free-standing structure in the Western Hemisphere, defines Toronto's skyline. Next door, Rogers Centre entertains with concerts, major league baseball and football. The spectacular Art Gallery of Ontario is Canada's oldest art gallery.

Employment opportunities in the area abound with numerous banks, corporate headquarters, law firms, stockbrokers, trade offices, and marketing firms.

The PATH is a 29-km underground walkway linking up close to 1,200 retail shops, 50+ office towers, six major hotels, five subway stations and Union Station. The Union Pearson Express train will connect the downtown business core with easy access to all out-of-town destinations.

Right near  $SQ^2$  is OCAD U, Canada's university of imagination, acclaimed for the quality of its visual arts and design programs. The downtown U of T campus is intrinsically linked with the city's renowned cultural offerings. Ryerson University is a distinctly urban university with a focus on innovation and entrepreneurship.