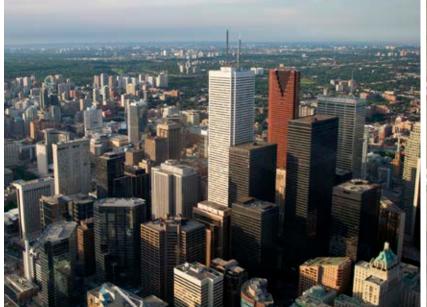

The CN Tower, the tallest free-standing structure in the Western Hemisphere, defines Toronto's skyline. Next door, Rogers Centre entertains with concerts, major league baseball and football. The spectacular Art Gallery of Ontario is Canada's oldest art gallery.