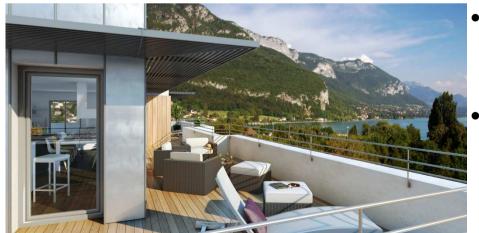

- L'actuel offers spacieux apartments with with large balcony :
  - 39 apartments
  - External and internal thermal insulation
  - Closed garage and secured properties with videophone in all apartments.
- Only 3' from the lake and the beach.

- Commuting to work is easy with public transports, the important road network
  - Closed to 3 airports : Annecy in only 10', Lyon Saint exupery in 70' and Geneva in 30'

- L'actuel is made up of one, two, three and four-bedrooms apartments
  - Each aparment benefit from a large balcony or a garden
- Entrance hall designed by an architect
- Cleaness paint in the underground
- Very bright flats
- Choice of contemporary interior palette options