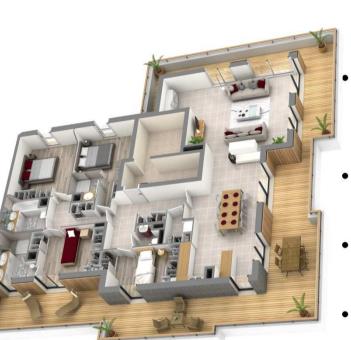

- L'actuel offers spacieux apartments with with large balcony :
  - 39 apartments
  - External and internal thermal insulation
  - Closed garage and secured properties with videophone in all apartments.
- Only 3' from the lake and the beach.

- Commuting to work is easy with public transports, the important road network
  - Closed to 3 airports : Annecy in only 10', Lyon Saint exupery in 70' and Geneva in 30'

- L'actuel is made up of one, two, three and four-bedrooms apartments
  - Each aparment benefit from a large balcony or a garden
- Entrance hall designed by an architect
- Cleaness paint in the underground
- Very bright flats
- Choice of contemporary interior palette options