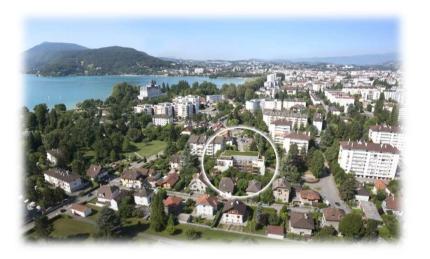

- Annecy-le-Vieux is a french city situated in the department of Haute-Savoie, in Rhône-Alpes area.
- It's the 4th city of Haute-Savoie, in terms of population. This city, which extends beyond the northeast banks of the Lake of Annecy, became the very residential suburb of the urban area of Annecy, unless 3 km of its city center.
- Situated between lake and mountains, the city of Annecy-le-Vieux offer a pleasant and dynamic living environment.
- Number of people : 20 650
- Annecy is the 1st place in Haute Savoie for the development of economic pole