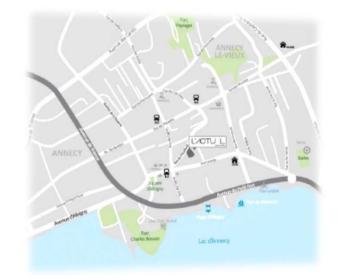

- Annecy-le-Vieux is a french city situated in the department of Haute-Savoie, in Rhône-Alpes area.
- It's the 4th city of Haute-Savoie, in terms of population. This city, which extends beyond the northeast banks of the Lake of Annecy, became the very residential suburb of the urban area of Annecy, unless 3 km of its city center.
- Situated between lake and mountains, the city of Annecy-le-Vieux offer a pleasant and dynamic living environment.
- Number of people : 20 650
- Annecy is the 1st place in Haute Savoie for the development of economic pole

- Commuting to work is easy with public transports, the important road network
  - Closed to 3 airports : Annecy in only 10', Lyon Saint exupery in 70' and Geneva in 30'

- L'actuel is made up of one, two, three and four-bedrooms apartments
  - Each aparment benefit from a large balcony or a garden
- Entrance hall designed by an architect
- Cleaness paint in the underground
- Very bright flats
- Choice of contemporary interior palette options