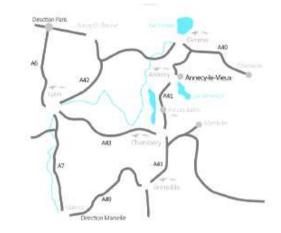

- Annecy-le-Vieux is a french city situated in the department of Haute-Savoie, in Rhône-Alpes area.
- It's the 4th city of Haute-Savoie, in terms of population. This city, which extends beyond the northeast banks of the Lake of Annecy, became the very residential suburb of the urban area of Annecy, unless 3 km of its city center.
- Situated between lake and mountains, the city of Annecy-le-Vieux offer a pleasant and dynamic living environment.
- Number of people : 20 650
- Annecy is the 1st place in Haute Savoie for the development of economic pole

- Commuting to work is easy with public transports, the important road network
  - Closed to 3 airports : Annecy in only 10', Lyon Saint exupery in 70' and Geneva in 30'

- L'actuel is made up of one, two, three and four-bedrooms apartments
  - Each aparment benefit from a large balcony or a garden
- Entrance hall designed by an architect
- Cleaness paint in the underground
- Very bright flats
- Choice of contemporary interior palette options