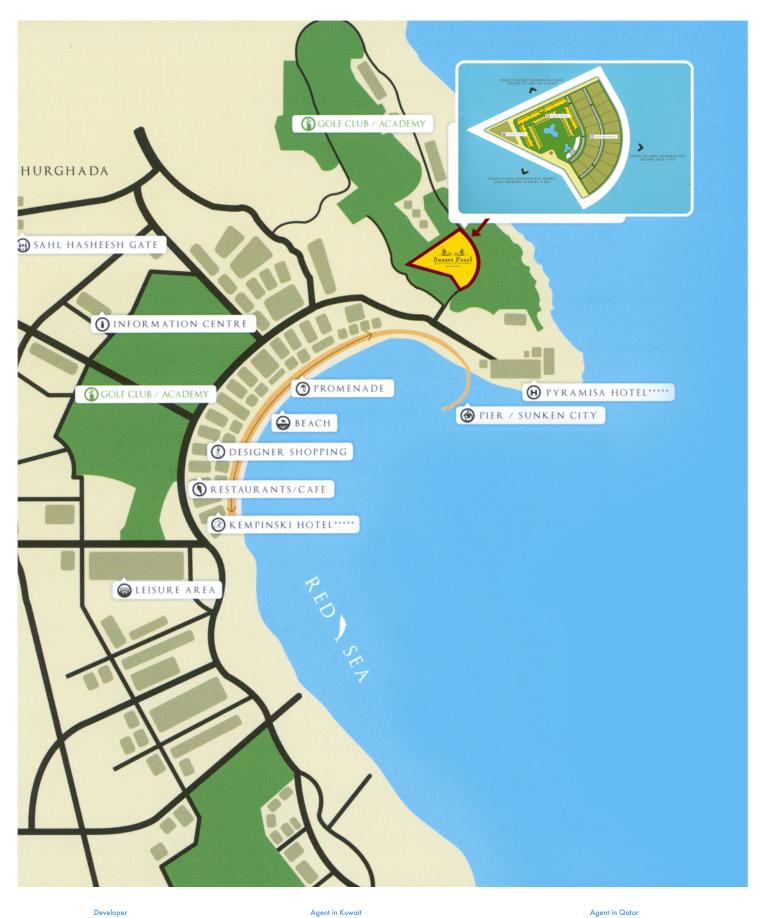

# Project information

Project Name Sunset Pearl

Project Location Sahl Hasheesh- Red Sea

Country Egypt

Owner Pyramisa Hotels & Cruises

Pyramisa Group an Egyptian stock Developer

market-listed company

Completion Date Ready

Plot Number 5B

59.300 M2 Project Size

Project Contains G+2 residential floors

Services

Maintenance Fees

Project Views Pool / Sea / Golf / Garden / Bay

25 USD per sq.m per annum.

Registration Fees Paid by the buyer on time of registration