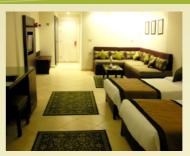

# Project Facilities :

- Private beach
- 3 swimming-pools
- Health club
- Kid's garden
- Restaurant
- Lounge
- Coffee shop • Mini-market
- 24 hours security
- Housekeeping and maintenance services

### Finishing Specifications:

Bedrooms & Living Rooms:

- Premium quality local ceramic tiles for floors
- High range plastic paints (cream color) for walls and ceilings
- Premium quality aluminium windows
- Room door (wood brown color)
- Cable & Telephone network
- Air-conditioned
- Wireless Internet connectivity

# Bathrooms:

- Local premium glazed ceramic tiles for floors and walls
- Premium local white sanitary ware
- Standard premium chrome sanitary fittings and accessories
- Wash tub embedded in a marble top
- Bathtub / walk-in shower
- Bathroom door ( wood brown color)
- Water heater in each bathroom