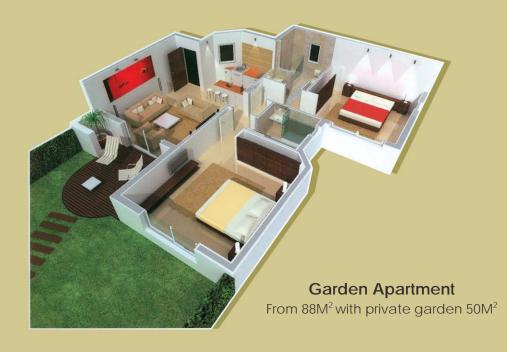

- Kitchen area equipped with stainless steel sink, granite work tops, kitchen units and mixer taps.
- Bathroom sanitary fitting in white porcelain(toilets,basins,baths,showers) with mixer tapes and extractor fans
- Interior lacquered doors with chrome/steel/brass handles
- Reinforced main door with security lock
- Smoke detectors
- The road within development will be tarmacked
- Air-conditioning









# Typical Floor Plans

### Punset Rearl

### **Studio** Apartment



**Garden Apartment** From 55M<sup>2</sup> with private garden 50M<sup>2</sup>



Terrace Apartment With sun terrace 55M<sup>2</sup>

#### **One Bedroom** Apartment



**Garden Apartment** From 73M<sup>2</sup> with private garden 50M<sup>2</sup>





# Typical Floor Plans

### Sunset Rearl

### Two Bedrooms Apartment













#### Developer





Tel.: +965 25757 871/2/3 Fax: +965 25757 874

P.O.Box: 6258 Salmiya 22075 Kuwait www.toprealestategroup.com



Tel.: +973 1721 0004 Fax: +973 1720 0046

P.O.Box 11231 Kingdom Of Bahrain www.utopiapropertiesgroup.com