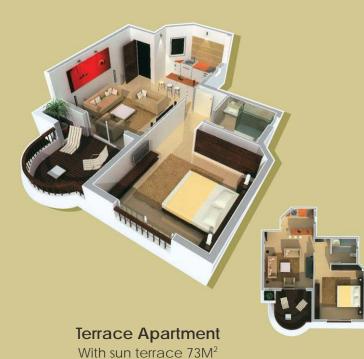

#### **One Bedroom** Apartment

**Garden Apartment** From 73M<sup>2</sup> with private garden 50M<sup>2</sup>