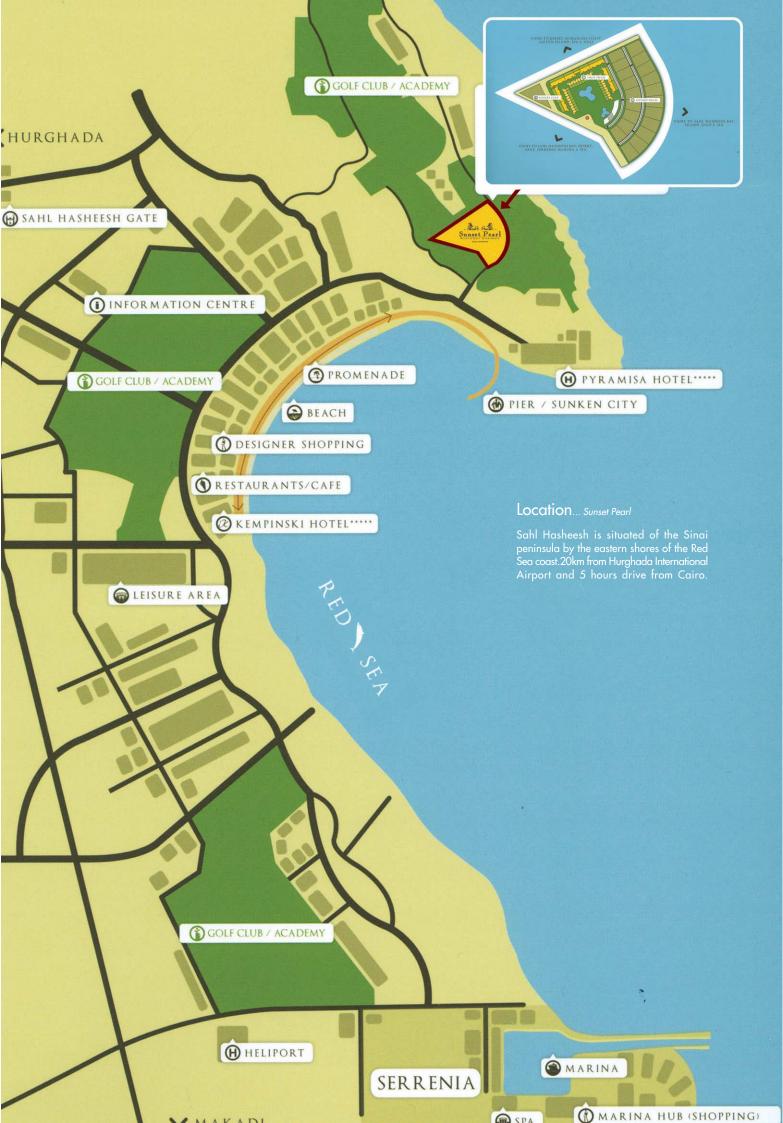

#### Discover Sahl Hasheesh... Sunset Pearl

Sahl Hasheen is soon to become the most exclusive and architecturally inspired water side address in the world thanks to ambitious project such as serrenia. Created by world-renowned award winning architets foster and partners. Serrenia is secure luxurious. Sustainnable community which sets new global standards for design, hospitality and service.

Serrenia delivers a unique living experience of unmatched opulence with its palace residences. Private villas, apartments, a world class golf complex and spa, as well as heliport and a 330-berth camper & nicholson marina and yatch club that will cater to the world's largest private yachts. In addition this outstanding resort will be home to a 200 room 7 Star hotel and designer shops that will rival Paris, Madrid and London