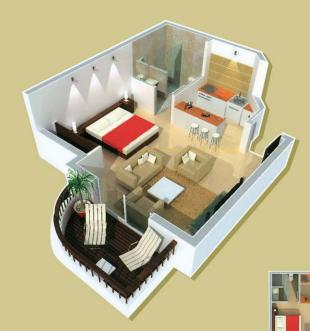

# Typical Floor Plans

### Punset Rearl

#### **One Bedroom** Apartment

**Garden Apartment** From 73M<sup>2</sup> with private garden 50M<sup>2</sup>