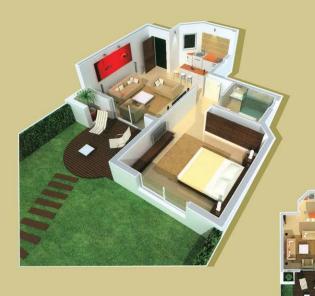

et points, light switches and cabling
- Pre-installation for digital satellite TV Platform, telephone and broadband Internet
- Water heaters in each bathroom
- Kitchen area equipped with stainless steel sink, granite work tops, kitchen units and mixer taps.
- Bathroom sanitary fitting in white porcelain(toilets,basins,baths,showers) with mixer tapes and extractor fans
- Interior lacquered doors with chrome/steel/brass handles
- Reinforced main door with security lock
- Smoke detectors
- The road within development will be tarmacked
- Air-conditioning









# Typical Floor Plans

### Punset Rearl

### **Studio** Apartment



**Garden Apartment** From 55M<sup>2</sup> with private garden 50M<sup>2</sup>



Terrace Apartment With sun terrace 55M<sup>2</sup>

#### **One Bedroom** Apartment



**Garden Apartment** From 73M<sup>2</sup> with private garden 50M<sup>2</sup>





# Typical Floor Plans

### Sunset Rearl

### Two Bedrooms Apartment













#### Developer





Tel.: +965 25757 871/2/3 Fax: +965 25757 874

P.O.Box: 6258 Salmiya 22075 Kuwait www.toprealestategroup.com



Tel.: +973 1721 0004 Fax: +973 1720 0046

P.O.Box 11231 Kingdom Of Bahrain www.utopiapropertiesgroup.com