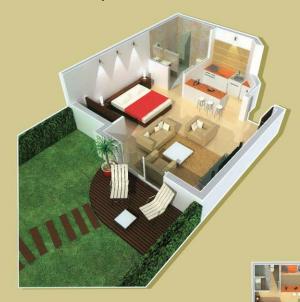

# Typical Floor Plans

### Punset Rearl

### **Studio** Apartment

**Garden Apartment** From 55M<sup>2</sup> with private garden 50M<sup>2</sup>

Terrace Apartment With sun terrace 55M<sup>2</sup>