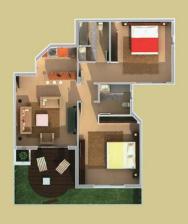

Kitchen area equipped with stainless steel sink, granite work tops, kitchen units and mixer taps.
- Bathroom sanitary fitting in white porcelain(toilets,basins,baths,showers) with mixer tapes and extractor fans
- Interior lacquered doors with chrome/steel/brass handles
- Reinforced main door with security lock
- Smoke detectors
- The road within development will be tarmacked
- Air-conditioning









# Typical Floor Plans

### Punset Rearl

### **Studio** Apartment



**Garden Apartment** From 55M<sup>2</sup> with private garden 50M<sup>2</sup>



Terrace Apartment With sun terrace 55M<sup>2</sup>

#### **One Bedroom** Apartment



**Garden Apartment** From 73M<sup>2</sup> with private garden 50M<sup>2</sup>





# Typical Floor Plans

### Sunset Rearl

### Two Bedrooms Apartment













#### Developer





Tel.: +965 25757 871/2/3 Fax: +965 25757 874

P.O.Box: 6258 Salmiya 22075 Kuwait www.toprealestategroup.com



Tel.: +973 1721 0004 Fax: +973 1720 0046

P.O.Box 11231 Kingdom Of Bahrain www.utopiapropertiesgroup.com