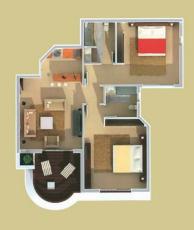

m
- Kitchen area equipped with stainless steel sink, granite work tops, kitchen units and mixer taps.
- Bathroom sanitary fitting in white porcelain(toilets,basins,baths,showers) with mixer tapes and extractor fans
- Interior lacquered doors with chrome/steel/brass handles
- Reinforced main door with security lock
- Smoke detectors
- The road within development will be tarmacked
- Air-conditioning









# Typical Floor Plans

### Punset Rearl

### **Studio** Apartment



**Garden Apartment** From 55M<sup>2</sup> with private garden 50M<sup>2</sup>



Terrace Apartment With sun terrace 55M<sup>2</sup>

#### **One Bedroom** Apartment



**Garden Apartment** From 73M<sup>2</sup> with private garden 50M<sup>2</sup>





# Typical Floor Plans

### Sunset Rearl

### Two Bedrooms Apartment













#### Developer





Tel.: +965 25757 871/2/3 Fax: +965 25757 874

P.O.Box: 6258 Salmiya 22075 Kuwait www.toprealestategroup.com



Tel.: +973 1721 0004 Fax: +973 1720 0046

P.O.Box 11231 Kingdom Of Bahrain www.utopiapropertiesgroup.com