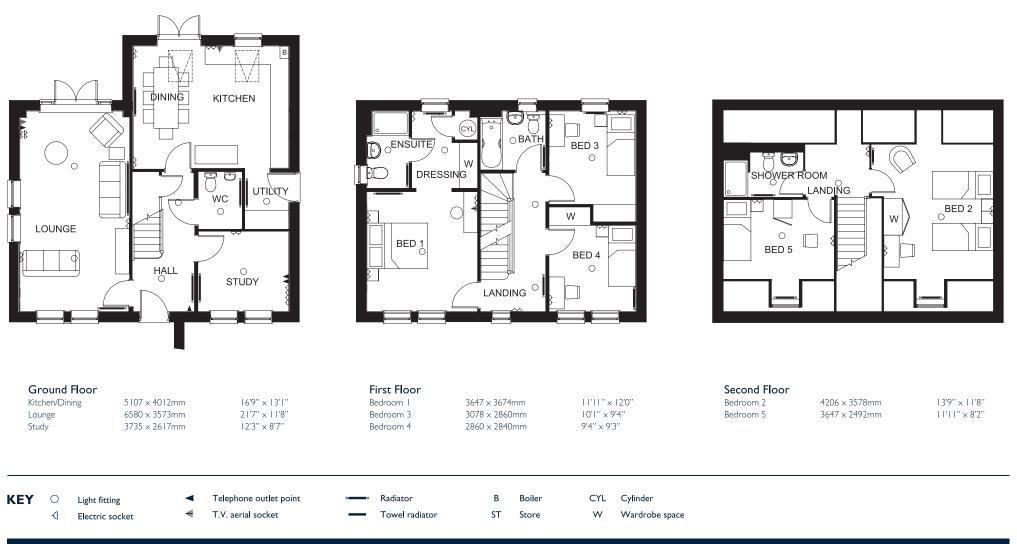

# The Hartford

- Five bedroom home

This impressive  $2\frac{1}{2}$  storey, five bedroom home offers plenty of room for the whole family. Space and light are key features, with the openplan kitchen and dining room incorporating a utility room. This same generosity can be seen in the dual aspect lounge, which opens onto the rear garden via French doors. Downstairs also features a separate study. On the first floor are three beautifully presented bedrooms, a double and two singles, the master with dressing area and en suite shower room, and a family bathroom. The second floor offers a further single bedroom, twin bedroom and a shower room.