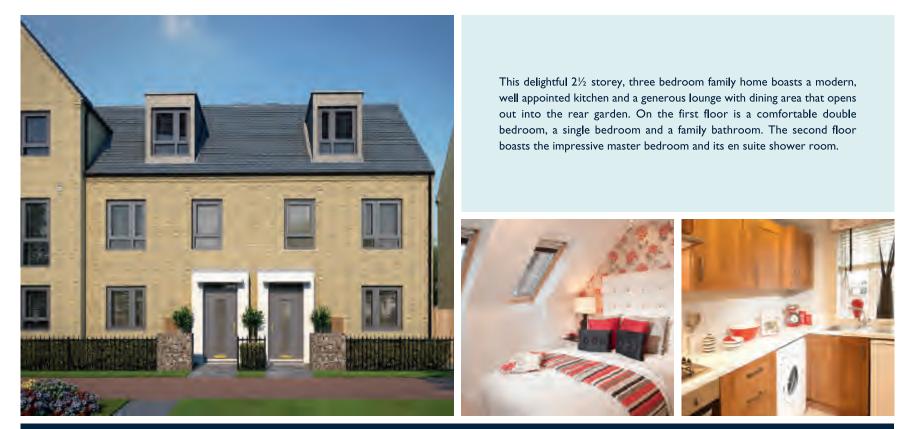

# The Hartford

- Five bedroom home

This impressive  $2\frac{1}{2}$  storey, five bedroom home offers plenty of room for the whole family. Space and light are key features, with the openplan kitchen and dining room incorporating a utility room. This same generosity can be seen in the dual aspect lounge, which opens onto the rear garden via French doors. Downstairs also features a separate study. On the first floor are three beautifully presented bedrooms, a double and two singles, the master with dressing area and en suite shower room, and a family bathroom. The second floor offers a further single bedroom, twin bedroom and a shower room.