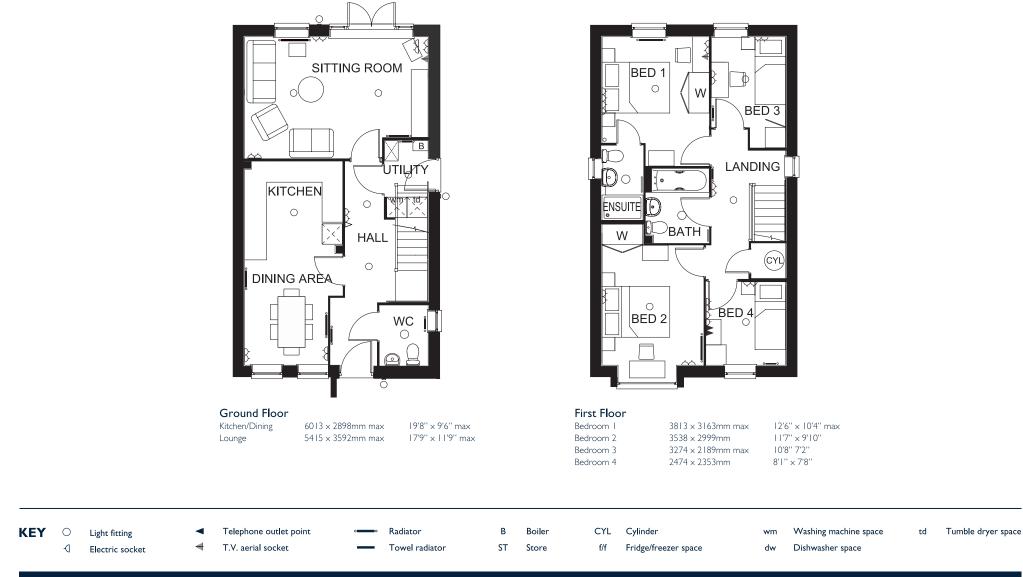

#### Ground Floor

Kitchen/Dining5415 x 3186mm maxLounge4153 x 3447mm max

ax 17'9'' x 10'5'' max ax 13'7'' x 11'3'' max

#### First Floor

Bedroom I Dressing Area Bedroom 2 Bedroom 3 
 3089 x 2856mm max
 10'1" x 9'4" max

 2326 x 1698mm
 7'7" x 5'6"

 3202 x 3132mm max
 10'6" x 10'3" max

 2935 x 2150mm
 9'7" x 7'0"

| KEY | 0 | Light fitting   |
|-----|---|-----------------|
|     | Ð | Electric socket |