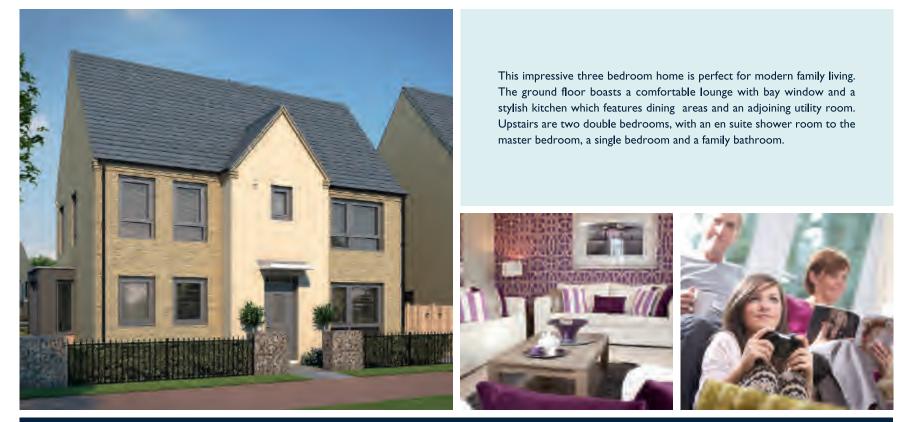

# The Robinson

- Three bedroom home

4833 x 4003mm Lounge/Dining

15'10'' × 13'1''

First Floor Bedroom 2 Bedroom 3

3817 x 2644mm 12'6'' × 8'8'' 4015 x 2555mm max 13'2'' × 8'4''

Second Floor Bedroom I 4925 x 3440mm max 16'1" x 11'3" max