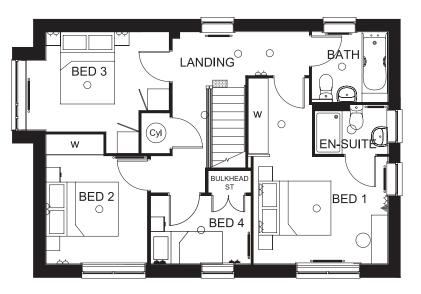

# The Hartford

- Five bedroom home

This impressive  $2\frac{1}{2}$  storey, five bedroom home offers plenty of room for the whole family. Space and light are key features, with the openplan kitchen and dining room incorporating a utility room. This same generosity can be seen in the dual aspect lounge, which opens onto the rear garden via French doors. Downstairs also features a separate study. On the first floor are three beautifully presented bedrooms, a double and two singles, the master with dressing area and en suite shower room, and a family bathroom. The second floor offers a further single bedroom, twin bedroom and a shower room.