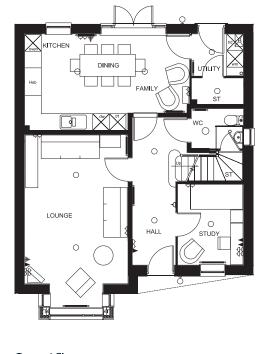

# The Hartford

- Five bedroom home

This impressive  $2\frac{1}{2}$  storey, five bedroom home offers plenty of room for the whole family. Space and light are key features, with the openplan kitchen and dining room incorporating a utility room. This same generosity can be seen in the dual aspect lounge, which opens onto the rear garden via French doors. Downstairs also features a separate study. On the first floor are three beautifully presented bedrooms, a double and two singles, the master with dressing area and en suite shower room, and a family bathroom. The second floor offers a further single bedroom, twin bedroom and a shower room.