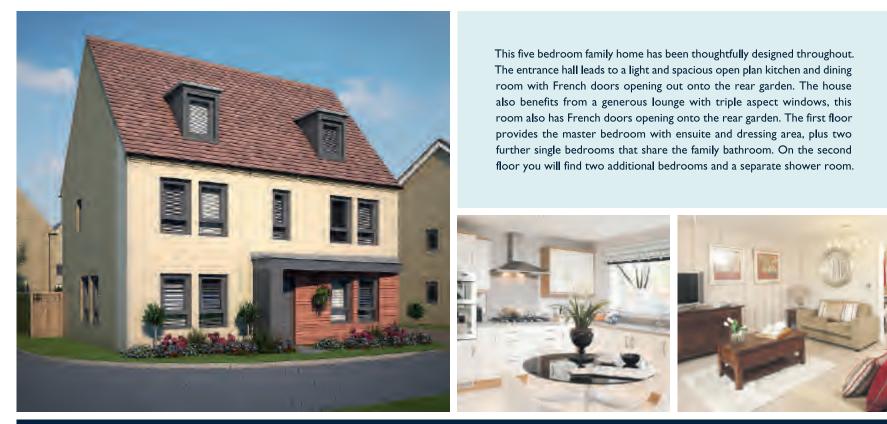

# The Hartford

- Five bedroom home

This impressive  $2\frac{1}{2}$  storey, five bedroom home offers plenty of room for the whole family. Space and light are key features, with the openplan kitchen and dining room incorporating a utility room. This same generosity can be seen in the dual aspect lounge, which opens onto the rear garden via French doors. Downstairs also features a separate study. On the first floor are three beautifully presented bedrooms, a double and two singles, the master with dressing area and en suite shower room, and a family bathroom. The second floor offers a further single bedroom, twin bedroom and a shower room.