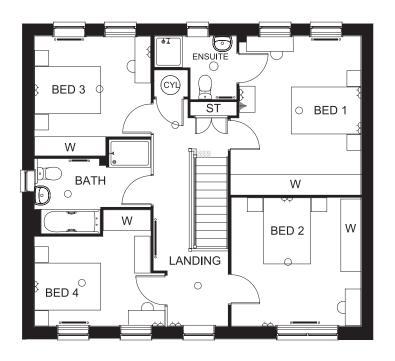

# The Staunton

- Four bedroom home

|   |        | k<br>L                           | Ground Flo<br>Kitchen/Family<br>Dining<br>Lounge<br>Study | or<br>6080 x 3540mm max<br>3150 x 3162mm<br>5115 x 3743mm<br>2750 x 2212mm | 9'  " ×   '7" max<br> 0'4" ×  0'4"<br> 6'9" ×  2'3"<br>9'0" × 7'3" |         |                 |            | First Floor<br>Bedroom I<br>Bedroom 2<br>Bedroom 3<br>Bedroom 4 | 4577mm x 3750mm<br>3728mm x 3700mm ma<br>3350mm x 2267mm<br>3750mm x 2579mm | 15'0" × 12'3"<br>× 12'2" × 12'1"<br>10'11" × 7'5"<br>12'3" × 8'5" |    |                                          |
|---|--------|----------------------------------|-----------------------------------------------------------|----------------------------------------------------------------------------|--------------------------------------------------------------------|---------|-----------------|------------|-----------------------------------------------------------------|-----------------------------------------------------------------------------|-------------------------------------------------------------------|----|------------------------------------------|
| 1 | O<br>A | Light fitting<br>Electric socket | <ul><li></li></ul>                                        | Telephone outlet point<br>T.V. aerial socket                               | •===• Radiator<br>=== Towel radiator                               | B<br>ST | Boiler<br>Store | CYL<br>f/f | Cylinder<br>Fridge/freezer spac                                 |                                                                             | hing machine space<br>washer space                                | td | Tumble dryer space<br>Dimension location |