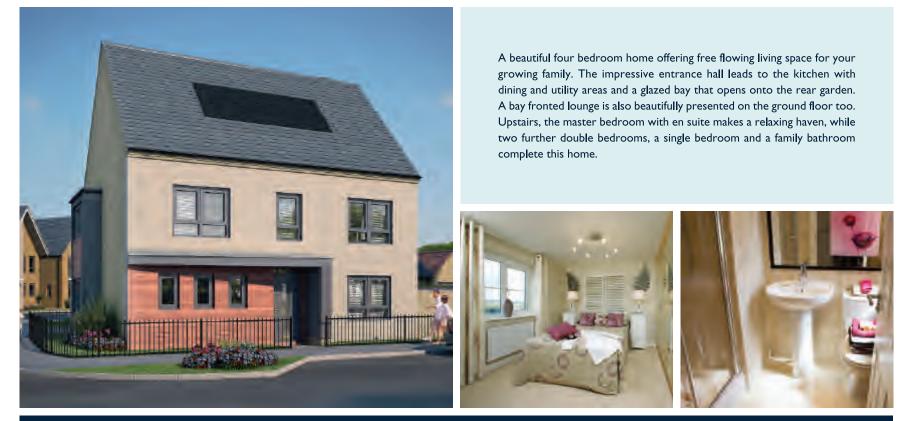

# The Staunton

- Four bedroom home

# The Staunton

- Four bedroom home

|   |        | k<br>L                           | Ground Flo<br>Kitchen/Family<br>Dining<br>Lounge<br>Study | or<br>6080 x 3540mm max<br>3150 x 3162mm<br>5115 x 3743mm<br>2750 x 2212mm | 9'  " ×   '7" max<br> 0'4" ×  0'4"<br> 6'9" ×  2'3"<br>9'0" × 7'3" |         |                 |            | First Floor<br>Bedroom I<br>Bedroom 2<br>Bedroom 3<br>Bedroom 4 | 4577mm x 3750mm<br>3728mm x 3700mm ma<br>3350mm x 2267mm<br>3750mm x 2579mm | 15'0" × 12'3"<br>× 12'2" × 12'1"<br>10'11" × 7'5"<br>12'3" × 8'5" |    |                                          |
|---|--------|----------------------------------|-----------------------------------------------------------|----------------------------------------------------------------------------|--------------------------------------------------------------------|---------|-----------------|------------|-----------------------------------------------------------------|-----------------------------------------------------------------------------|-------------------------------------------------------------------|----|------------------------------------------|
| 1 | O<br>A | Light fitting<br>Electric socket | <ul><li></li></ul>                                        | Telephone outlet point<br>T.V. aerial socket                               | •===• Radiator<br>=== Towel radiator                               | B<br>ST | Boiler<br>Store | CYL<br>f/f | Cylinder<br>Fridge/freezer spac                                 |                                                                             | hing machine space<br>washer space                                | td | Tumble dryer space<br>Dimension location |