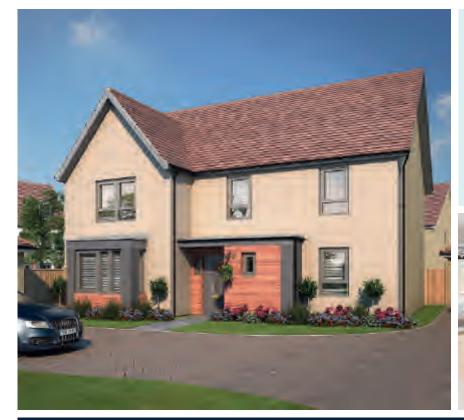

illustrative purposes only and individual features often vary from one plot to another. Floor plans are indicative only to give a general indication of the proposed development and floor layout. The dimensions are accurate to within + or -50mm. Dimensions should not be used for carpet sizes, appliance spaces or items of furniture. Please ask our Sales Advisers for details of the treatments specified for individual plots. Computer generated images are for general guidance only and are not intended to form part of any contract or warranty. Furniture shown is for illustrative purposes only.

ANDING

4000 x 3575mm

3864 x 2402mm

BED 2

0

13'1" × 11'8"

12'8'' × 7'10''

# The Harley

- 4 bedroom detached home



### dwh.co.uk

Agent in Kuwait











# The Greenvale

- Five bedroom home



The Greenvale is a beautiful five bedroom home that offers the very best living space for your family. The impressive entrance hall leads to the bright and airy kitchen boasting breakfast, family and utility areas and a glazed bay that opens onto the rear garden. The lounge also features its own set of French doors. A cosy study and a bay fronted dining room complete the ground floor. Upstairs, the master bedroom comes with a full en suite, while the second bedroom has an en suite shower room, making it an ideal space for guests. Two further double bedrooms, a single bedroom and a family bathroom with separate shower offer plenty of room for the rest of the family.





### dwh.co.uk

Agent in Kuwait







# The Greenvale

- Five bedroom home



#### dwh.co.uk

# The Coaldale

- Four be