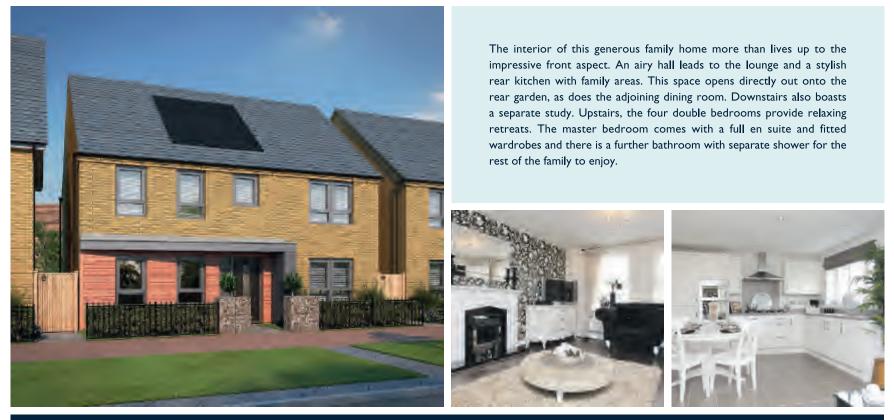

# The Greenvale

- Five bedroom home

The Greenvale is a beautiful five bedroom home that offers the very best living space for your family. The impressive entrance hall leads to the bright and airy kitchen boasting breakfast, family and utility areas and a glazed bay that opens onto the rear garden. The lounge also features its own set of French doors. A cosy study and a bay fronted dining room complete the ground floor. Upstairs, the master bedroom comes with a full en suite, while the second bedroom has an en suite shower room, making it an ideal space for guests. Two further double bedrooms, a single bedroom and a family bathroom with separate shower offer plenty of room for the rest of the family.