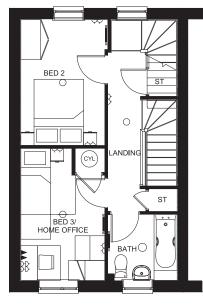

# The Hartford

- Five bedroom home

This impressive  $2\frac{1}{2}$  storey, five bedroom home offers plenty of room for the whole family. Space and light are key features, with the openplan kitchen and dining room incorporating a utility room. This same generosity can be seen in the dual aspect lounge, which opens onto the rear garden via French doors. Downstairs also features a separate study. On the first floor are three beautifully presented bedrooms, a double and two singles, the master with dressing area and en suite shower room, and a family bathroom. The second floor offers a further single bedroom, twin bedroom and a shower room.