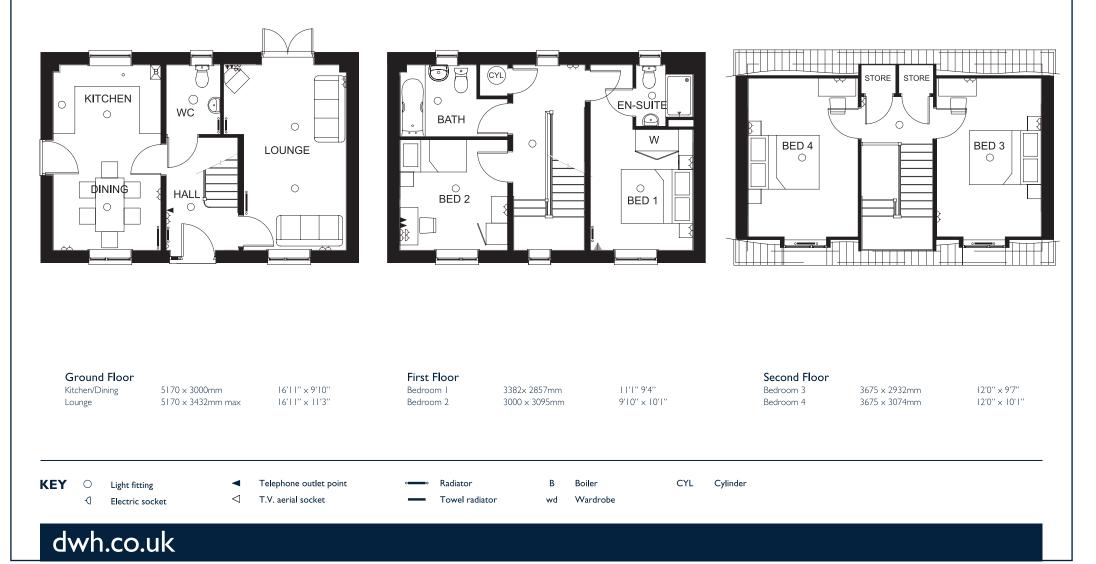

co.uk

Computer generated images are for illustrative purposes only and individual features often vary from one plot to another. Floor plans are indicative only to give a general indication of the proposed development and floor layout. The dimensions are accurate to within + or -50mm. Dimensions should not be used for carpet sizes, appliance spaces or items of furniture. Please ask our Sales Advisers for details of the treatments specified for individual plots. Computer generated images are for general guidance only and are not intended to form part of any contract or warranty. Furniture shown is for illustrative purposes only.

ANDING

4000 x 3575mm

3864 x 2402mm

BED 2

0

13'1" × 11'8"

12'8'' × 7'10''

# The Harley

- 4 bedroom detached home



### dwh.co.uk

Agent in Kuwait











# The Greenvale

- Five bedroom home



The Greenvale is a beautiful five bedroom home that offers the very best living space for your family. The impressive entrance hall leads to the bright and airy kitchen boasting breakfast, family and utility areas and a glazed bay that opens onto the rear garden. The lounge also features its own set of French doors. A cosy study and a bay fronted dining room complete the ground floor. Upstairs, the master bedroom comes with a full en suite, while the second bedroom has an en suite shower room, making it an ideal space for guests. Two further double bedrooms, a single bedroom and a family bathroom with separate shower offer plenty of room for the rest of the family.





### dwh.co.uk

Agent in Kuwait







# The Greenvale

- Five bedroom home



#