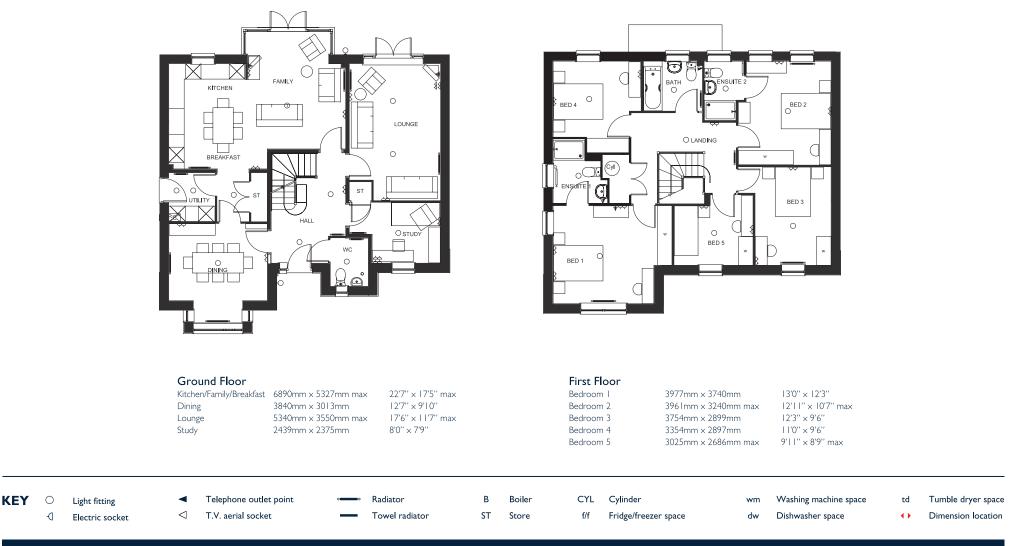

#### Ground Floor

Kitchen/Dining5415 x 3186mm maxLounge4153 x 3447mm max

ax 17'9'' x 10'5'' max ax 13'7'' x 11'3'' max

#### First Floor

Bedroom I Dressing Area Bedroom 2 Bedroom 3 
 3089 x 2856mm max
 10'1" x 9'4" max

 2326 x 1698mm
 7'7" x 5'6"

 3202 x 3132mm max
 10'6" x 10'3" max

 2935 x 2150mm
 9'7" x 7'0"

| KEY | 0 | Light fitting   |
|-----|---|-----------------|
|     | Ð | Electric socket |