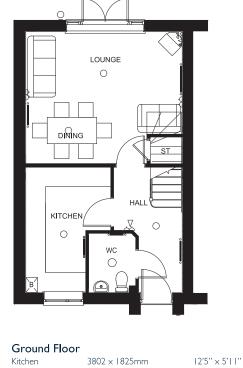

# The Hartford

- Five bedroom home

This impressive  $2\frac{1}{2}$  storey, five bedroom home offers plenty of room for the whole family. Space and light are key features, with the openplan kitchen and dining room incorporating a utility room. This same generosity can be seen in the dual aspect lounge, which opens onto the rear garden via French doors. Downstairs also features a separate study. On the first floor are three beautifully presented bedrooms, a double and two singles, the master with dressing area and en suite shower room, and a family bathroom. The second floor offers a further single bedroom, twin bedroom and a shower room.