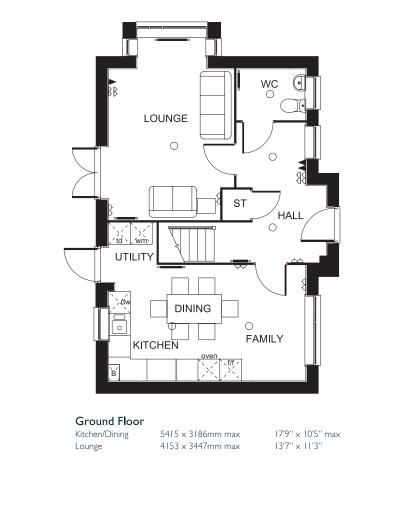

#### Ground Floor

Kitchen/Dining5415 x 3186mm maxLounge4153 x 3447mm max

ax 17'9'' x 10'5'' max ax 13'7'' x 11'3'' max