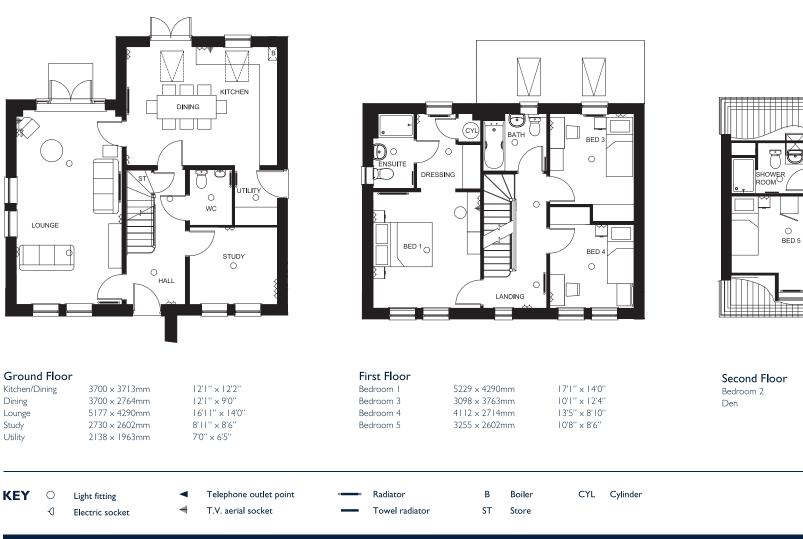

# The Hartford

- Five bedroom home

This impressive  $2\frac{1}{2}$  storey, five bedroom home offers plenty of room for the whole family. Space and light are key features, with the openplan kitchen and dining room incorporating a utility room. This same generosity can be seen in the dual aspect lounge, which opens onto the rear garden via French doors. Downstairs also features a separate study. On the first floor are three beautifully presented bedrooms, a double and two singles, the master with dressing area and en suite shower room, and a family bathroom. The second floor offers a further single bedroom, twin bedroom and a shower room.