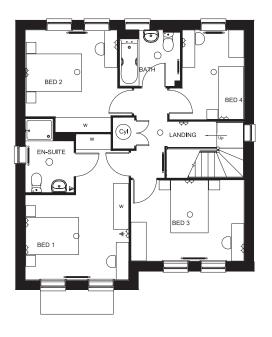

# The Hartford

- Five bedroom home

This impressive  $2\frac{1}{2}$  storey, five bedroom home offers plenty of room for the whole family. Space and light are key features, with the openplan kitchen and dining room incorporating a utility room. This same generosity can be seen in the dual aspect lounge, which opens onto the rear garden via French doors. Downstairs also features a separate study. On the first floor are three beautifully presented bedrooms, a double and two singles, the master with dressing area and en suite shower room, and a family bathroom. The second floor offers a further single bedroom, twin bedroom and a shower room.