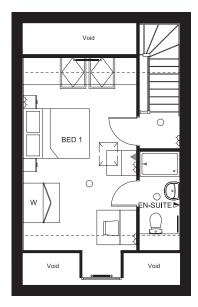

# The Wroxham

- Four bedroom home

#### First Floor

| Bedroom I | 3753 x 3064mm | 12'3'' × 10'0''  |
|-----------|---------------|------------------|
| Bedroom 2 | 3327 x 3128mm | 10'10'' × 10'3'' |
| Bedroom 3 | 4086 x 2932mm | 13'4'' × 9'7''   |
| Bedroom 4 | 3238 x 2237mm | 0'7'' x 7'4''    |