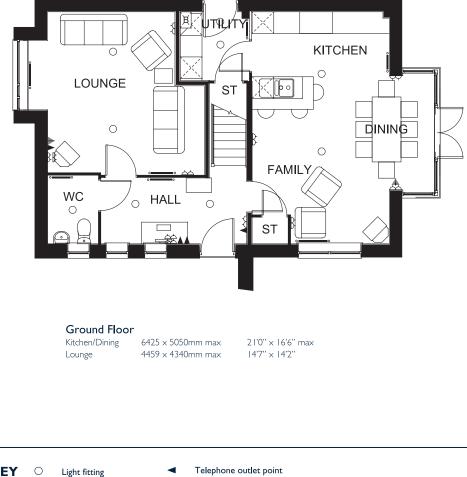

# The Greenvale

- Five bedroom home

The Greenvale is a beautiful five bedroom home that offers the very best living space for your family. The impressive entrance hall leads to the bright and airy kitchen boasting breakfast, family and utility areas and a glazed bay that opens onto the rear garden. The lounge also features its own set of French doors. A cosy study and a bay fronted dining room complete the ground floor. Upstairs, the master bedroom comes with a full en suite, while the second bedroom has an en suite shower room, making it an ideal space for guests. Two further double bedrooms, a single bedroom and a family bathroom with separate shower offer plenty of room for the rest of the family.