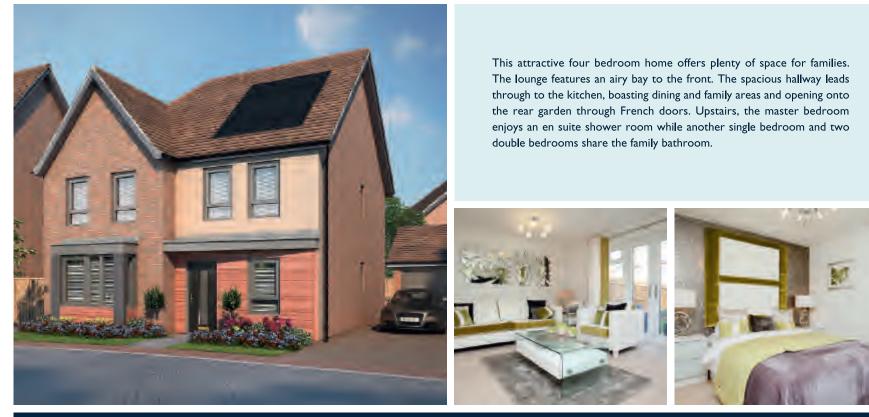

# The Hartford

- Five bedroom home

This impressive  $2\frac{1}{2}$  storey, five bedroom home offers plenty of room for the whole family. Space and light are key features, with the openplan kitchen and dining room incorporating a utility room. This same generosity can be seen in the dual aspect lounge, which opens onto the rear garden via French doors. Downstairs also features a separate study. On the first floor are three beautifully presented bedrooms, a double and two singles, the master with dressing area and en suite shower room, and a family bathroom. The second floor offers a further single bedroom, twin bedroom and a shower room.