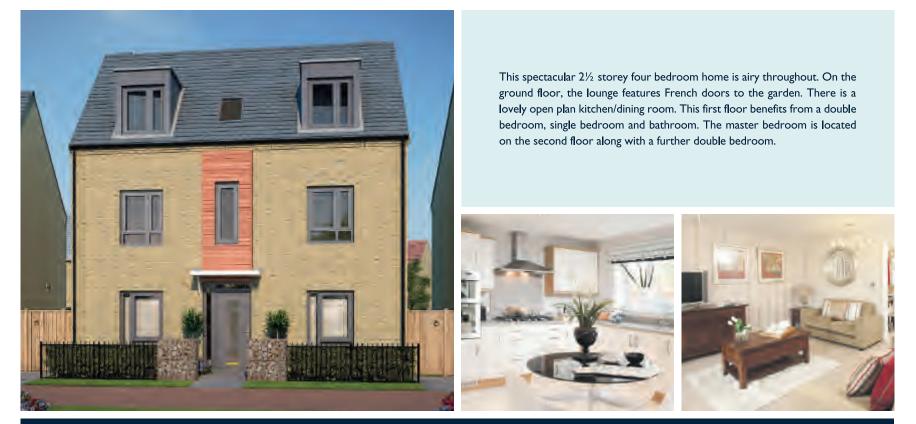

- Five bedroom detached home



#### dwh.co.uk

Computer generated images are for illustrative purposes only and individual features often vary from one plot to another. Floor plans are indicative only to give a general indication of the proposed development and floor layout. The dimensions are accurate to within + or -50mm. Dimensions should not be used for carpet sizes, appliance spaces or items of furniture. Please ask our Sales Advisers for details of the treatments specified for individual plots. Computer generated images are for general guidance only and are not intended to form part of any contract or warranty. Furniture shown is for illustrative purposes only.

ANDING

4000 x 3575mm

3864 x 2402mm

BED 2

0

13'1" × 11'8"

12'8'' × 7'10''

# The Harley

- 4 bedroom detached home



### dwh.co.uk

Agent in Kuwait











# The Greenvale

- Five bedroom home



The Greenvale is a beautiful five bedroom home that offers the very best living space for your family. The impressive entrance hall leads to the bright and airy kitchen boasting breakfast, family and utility areas and a glazed bay that opens onto the rear garden. The lounge also features its own set of French doors. A cosy study and a bay fronted dining room complete the ground floor. Upstairs, the master bedroom comes with a full en suite, while the second bedroom has an en suite shower room, making it an ideal space for guests. Two further double bedrooms, a single bedroom and a family bathroom with separate shower offer plenty of room for the rest of the family.





### dwh.co.uk

Agent in Kuwait