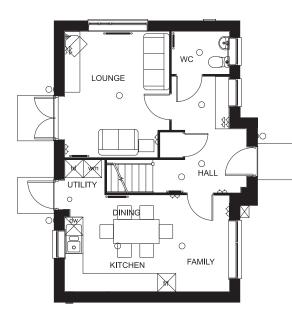

# The Chesterfield

– Three bedroom home



### dwh.co.uk

Agent in Kuwait







# The Chesterfield

– Three bedroom home





#### Ground Floor

Kitchen/Dining5415 x 3186mm maxLounge4153 x 3447mm max

ax 17'9'' x 10'5'' max ax 13'7'' x 11'3'' max



#### First Floor

Bedroom I Dressing Area Bedroom 2 Bedroom 3 
 3089 x 2856mm max
 10'1" x 9'4" max

 2326 x 1698mm
 7'7" x 5'6"

 3202 x 3132mm max
 10'6" x 10'3" max

 2935 x 2150mm
 9'7" x 7'0"

| KEY | 0 | Light fitting   |
|-----|---|-----------------|
|     | Ð | Electric socket |

fitting

Telephone outlet point
 T.V. aerial socket

Radiator
 Towel radiator

B Boiler f/f Fridge/freezer space wm Washing machine space dw Dishwasher space td Tumble dryer space

Dimension location

#### dwh.co.uk

# The Wroxham

- Four bedroom home



### dwh.co.uk

Agent in Kuwait







# The Wroxham

- Four bedroom home



#### Ground Floor Kitchen/Dining 5953 x 3480mm max 19'