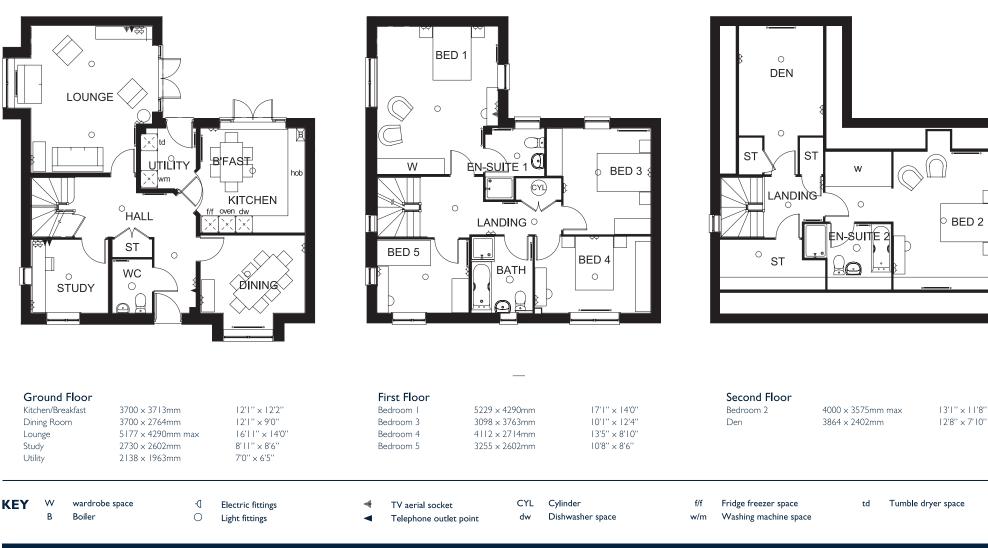

### Lancaster

- 5 bedroom detached home

# Lancaster

-5 bedroom detached home

#### dwh.co.uk

ANDING

4000 x 3575mm

3864 x 2402mm

BED 2

0

13'1" × 11'8"

12'8'' × 7'10''