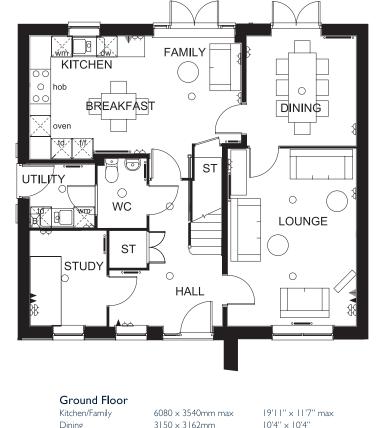

# The Staunton

- Four bedroom home

|   |        | k<br>L                           | Ground Flo<br>Kitchen/Family<br>Dining<br>Lounge<br>Study | or<br>6080 x 3540mm max<br>3150 x 3162mm<br>5115 x 3743mm<br>2750 x 2212mm | 9'  " ×   '7" max<br> 0'4" ×  0'4"<br> 6'9" ×  2'3"<br>9'0" × 7'3" |         |                 |            | First Floor<br>Bedroom I<br>Bedroom 2<br>Bedroom 3<br>Bedroom 4 | 4577mm x 3750mm<br>3728mm x 3700mm ma<br>3350mm x 2267mm<br>3750mm x 2579mm | 15'0" × 12'3"<br>× 12'2" × 12'1"<br>10'11" × 7'5"<br>12'3" × 8'5" |    |                                          |
|---|--------|----------------------------------|-----------------------------------------------------------|----------------------------------------------------------------------------|--------------------------------------------------------------------|---------|-----------------|------------|-----------------------------------------------------------------|-----------------------------------------------------------------------------|-------------------------------------------------------------------|----|------------------------------------------|
| 1 | O<br>A | Light fitting<br>Electric socket | <ul><li></li></ul>                                        | Telephone outlet point<br>T.V. aerial socket                               | •===• Radiator<br>=== Towel radiator                               | B<br>ST | Boiler<br>Store | CYL<br>f/f | Cylinder<br>Fridge/freezer spac                                 |                                                                             | hing machine space<br>washer space                                | td | Tumble dryer space<br>Dimension location |