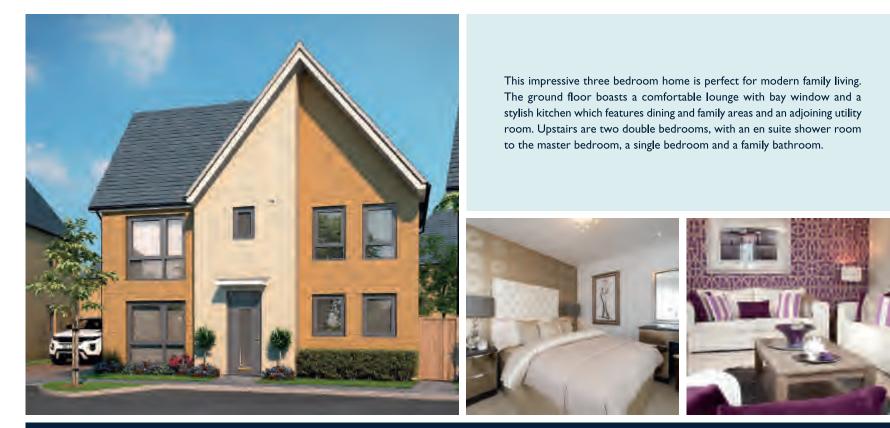

# The Chesterfield

– Three bedroom home



### dwh.co.uk

Agent in Kuwait







# The Chesterfield

– Three bedroom home





#### Ground Floor

Kitchen/Dining5415 x 3186mm maxLounge4153 x 3447mm max

ax 17'9'' x 10'5'' max ax 13'7'' x 11'3'' max



#### First Floor

Bedroom I Dressing Area Bedroom 2 Bedroom 3 
 3089 x 2856mm max
 10'1" x 9'4" max

 2326 x 1698mm
 7'7" x 5'6"

 3202 x 3132mm max
 10'6" x 10'3" max

 2935 x 2150mm
 9'7" x 7'0"

| KEY | 0 | Light fitting   |
|-----|---|-----------------|
|     | Ð | Electric socket |

fitting

Telephone outlet point
 T.V. aerial socket

Radiator
 Towel radiator

B Boiler f/f Fridge/freezer space wm Washing machine space dw Dishwasher space td Tumble dryer space

Dimension location

#### dwh.co.uk

# The Wroxham

- Four bedroom home



### dwh.co.uk

Agent in Kuwait







# The Wr