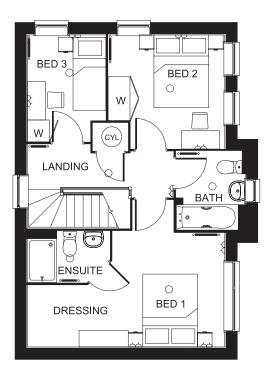

#### First Floor

CYL

f/f

 Bedroom I
 3089 x 2856mm max

 Dressing Area
 2326 x 1698mm

 Bedroom 2
 3202 x 3132mm max

 Bedroom 3
 2935 x 2150mm

10'1'' × 9'4'' max 7'7'' × 5'6'' 10'6'' × 10'3'' max 9'7'' × 7'0''