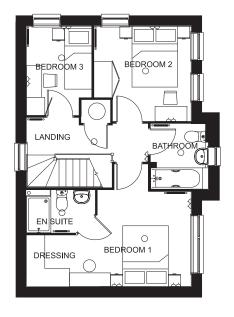

# Chesterfield

-3 bedroom detached home

#### First Floor

CYL

f/f

 Bedroom I
 3089 x 2856mm max

 Dressing Area
 2326 x 1698mm

 Bedroom 2
 3202 x 3132mm max

 Bedroom 3
 2935 x 2150mm

10'1'' × 9'4'' max 7'7'' × 5'6'' 10'6'' × 10'3'' max 9'7'' × 7'0''