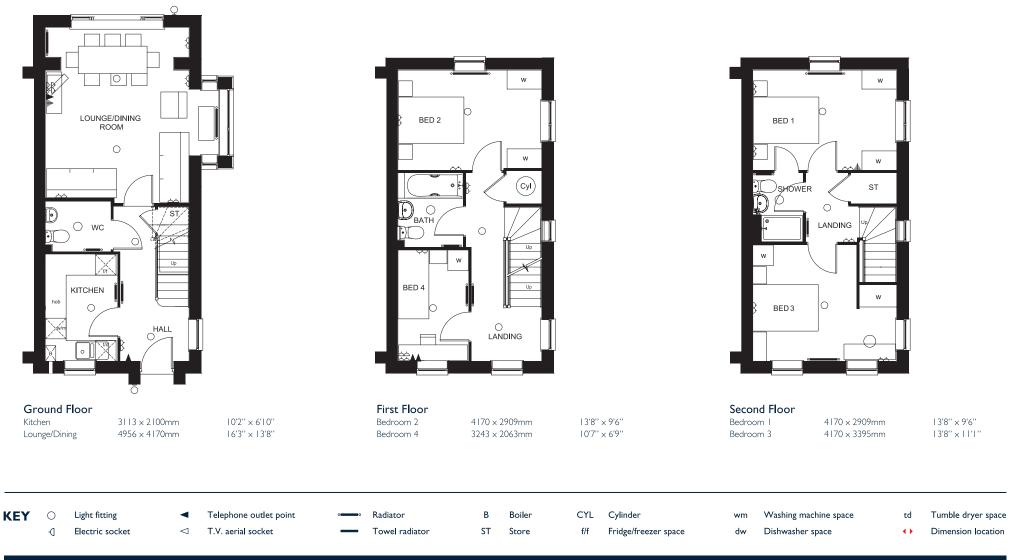

#### Ground Floor

Kitchen/Dining5415 x 3186mm maxLounge4153 x 3447mm max

ax 17'9'' x 10'5'' max ax 13'7'' x 11'3'' max

#### First Floor

Bedroom I Dressing Area Bedroom 2 Bedroom 3 
 3089 x 2856mm max
 10'1" x 9'4" max

 2326 x 1698mm
 7'7" x 5'6"

 3202 x 3132mm max
 10'6" x 10'3" max

 2935 x 2150mm
 9'7" x 7'0"

| KEY | 0 | Light fitting   |
|-----|---|-----------------|
|     | Ð | Electric socket |

fitting

Telephone outlet point
 T.V. aerial socket

Radiator
 Towel radiator

B Boiler f/f Fridge/freezer space wm Washing machine space dw Dishwasher space td Tumble dryer space

Dimension location